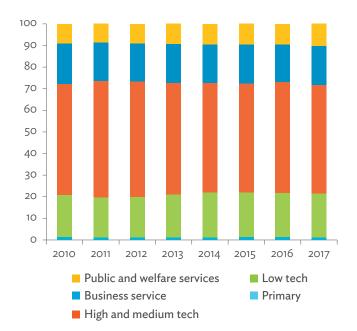

# Hong Kong, China

| 1.1.1a | Gross Domestic Product Scaled to 2010 Levels in Comparison with the Rest of the World, 2010–2017 | 19 |
|--------|--------------------------------------------------------------------------------------------------|----|
| 1.1.1b | Gross Domestic Product Share by 5-Sector Aggregation, 2017                                       | 19 |
| 1.1.2a | Gross Domestic Product Trend by Final Consumption Expenditure Components, 2010–2017              | 19 |
| 1.1.2b | Share of Consumption Expenditure by Final Consumption Expenditure Components, 2010–2017          | 19 |
| 1.1.2C | Final Consumption Expenditure Total Trend and Shares by 5-Sector Aggregation, 2010–2017          | 20 |
| 1.1.3a | Gross Total Output Trend and Shares by 5-Sector Aggregation, 2010–2017                           | 20 |
| 1.1.3b | Shares by 5-Sector Aggregation Attributed to Foreign and Domestic Final Demand, 2010 and 2017    | 20 |
| 1.1.3C | Gross Output by Production Attributed to Foreign and Domestic Demand, 2010–2017                  | 20 |
| 1.1.4a | Intermediate Consumption Shares by 5-Sector Aggregation, 2010–2017                               | 21 |
| 1.1.4b | Intermediate Consumption Ratio to Output by 5-Sector Aggregation, 2010 and 2017                  | 21 |
| 1.1.4C | Shares of Domestic and Imported Intermediate Consumption, 2010–2017                              | 21 |
| 1.1.4d | Shares of Domestic and Imported Intermediate Consumption by 5-Sector Aggregation, 2010 and 2017  | 21 |
| 1.1.5a | Gross Value Added Trend and Shares by 5-Sector Aggregation, 2010–2017                            | 22 |
| 1.1.5b | Gross Value Added Share Attributed to Foreign and Domestic Final Demand, 2010–2017               | 22 |
| 1.1.5C | Sectoral Shares of Gross Value Added Content in Domestic and Foreign Final Demand, 2010–2017     | 22 |