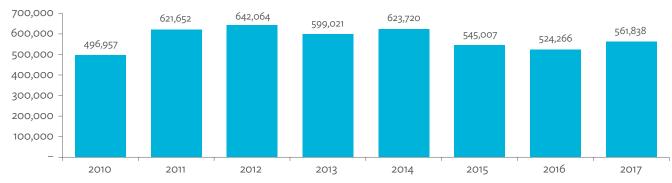

# Hong Kong, China

| 1.1.1a | Gross Domestic Product Scaled to 2010 Levels in Comparison with the Rest of the World, 2010–2017 | 19 |
|--------|--------------------------------------------------------------------------------------------------|----|
| 1.1.1b | Gross Domestic Product Share by 5-Sector Aggregation, 2017                                       | 19 |
| 1.1.2a | Gross Domestic Product Trend by Final Consumption Expenditure Components, 2010–2017              | 19 |
| 1.1.2b | Share of Consumption Expenditure by Final Consumption Expenditure Components, 2010–2017          | 19 |
| 1.1.2C | Final Consumption Expenditure Total Trend and Shares by 5-Sector Aggregation, 2010–2017          | 20 |
| 1.1.3a | Gross Total Output Trend and Shares by 5-Sector Aggregation, 2010–2017                           | 20 |
| 1.1.3b | Shares by 5-Sector Aggregation Attributed to Foreign and Domestic Final Demand, 2010 and 2017    | 20 |
| 1.1.3C | Gross Output by Production Attributed to Foreign and Domestic Demand, 2010–2017                  | 20 |
| 1.1.4a | Intermediate Consumption Shares by 5-Sector Aggregation, 2010–2017                               | 21 |
| 1.1.4b | Intermediate Consumption Ratio to Output by 5-Sector Aggregation, 2010 and 2017                  | 21 |
| 1.1.4C | Shares of Domestic and Imported Intermediate Consumption, 2010–2017                              | 21 |
| 1.1.4d | Shares of Domestic and Imported Intermediate Consumption by 5-Sector Aggregation, 2010 and 2017  | 21 |
| 1.1.5a | Gross Value Added Trend and Shares by 5-Sector Aggregation, 2010–2017                            | 22 |
| 1.1.5b | Gross Value Added Share Attributed to Foreign and Domestic Final Demand, 2010–2017               | 22 |
| 1.1.5C | Sectoral Shares of Gross Value Added Content in Domestic and Foreign Final Demand, 2010–2017     | 22 |