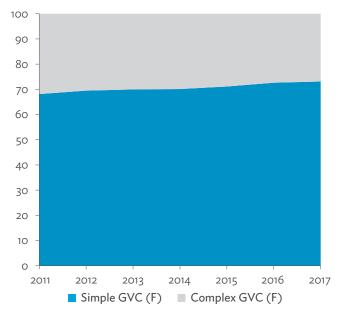

| 1.2.1a | Patterns of Interindustry Transactions Based on the Domestic Consumption Matrix, 2010                                                                    | 26 |
|--------|----------------------------------------------------------------------------------------------------------------------------------------------------------|----|
| 1.2.1b | Patterns of Interindustry Transactions Based on the Domestic Consumption Matrix, 2017                                                                    | 26 |
| 1.2.2a | Backward and Forward Linkages by Industry, 2010                                                                                                          | 26 |
| 1.2.2b | Backward and Forward Linkages by Industry, 2017                                                                                                          | 26 |
| 1.2.3a | Potential Decline in Gross Value Added, 2010–2017                                                                                                        | 27 |
| 1.2.3b | Potential Decline in Gross Value Added Attributed to Domestic Final Demand, 2010–2017                                                                    | 27 |
| 1.2.3C | Potential Decline in Gross Value Added Attributed to Exports, 2010–2017                                                                                  | 27 |
| 1.2.4a | Potential Decline in Gross Output, 2010–2017                                                                                                             | 27 |
| 1.2.4b | Potential Decline in Gross Output Attributed to Domestic Final Demand, 2010–2017                                                                         | 27 |
| 1.2.4C | Potential Decline in Gross Output Attributed to Exports, 2010–2017                                                                                       | 27 |
| 1.3.1  | Exports and Imports as a Share of Gross Domestic Product, 2010–2017                                                                                      | 30 |
| 1.3.2  | Total Foreign Trade by Sector, 2017                                                                                                                      |    |
| 1.3.3  | Trend of Export Activity by End-Use Category, 2010–2017                                                                                                  |    |
| 1.3.4  | Shares of Sectors to Total Intermediate Exports, 2010–2017                                                                                               |    |
| 1.3.5  | Shares of Sectors to Total Final Exports, 2010–2017                                                                                                      |    |
| 1.3.6  | Trend of Import Activity by End-Use Category, 2010–2017                                                                                                  |    |
| 1.3.7  | Shares of Sectors to Total Intermediate Imports, 2010–2017                                                                                               |    |
| 1.3.8  | Shares of Sectors to Total Final Imports, 2010–2017                                                                                                      |    |
| 1.3.9  | Ranking of Sectors According to Imported Input-to-Output Ratios and Exported<br>Output-to-Output Ratios, 2017                                            |    |
| 1.3.10 | Total Foreign-Traded Input, 2010–2017                                                                                                                    | -  |
| 1.3.11 | Total Foreign-Traded Output, 2010–2017                                                                                                                   | -  |
| 1.3.12 | Decomposition of Total Production Attributable to Domestic and Interregional Demand, 2010–2017                                                           | _  |
| 1.3.13 | Growth Rates of Production Components Based on Two-Region Input-Output Table, 2010–2017                                                                  |    |
| 1.3.14 | Gross Exports versus Value-Added Exports by Sector, 2017                                                                                                 |    |
| 1.3.15 | Comparison of Traditional and New Revealed Comparative Advantage by Sector, 2017                                                                         |    |
| 1.4.1a | Trade in Value-Added Flow with Top Trading Partners, 2010                                                                                                |    |
| 1.4.1b | Trade in Value-Added Flow with Top Trading Partners, 2017                                                                                                |    |
| 1.4.2  | Trade in Value-Added by Industry, 2017                                                                                                                   |    |
| 1.4.3  | Trade in Value-Added, 2010–2017                                                                                                                          | 40 |
| 1.4.4  | Trends in Production Activities as a Share of Gross Domestic Product, by Type of Value-Added<br>Creation Activities Based on Forward Linkages, 2010–2017 | 40 |
| 1.4.5  | Structural Changes from 2010 to 2017 in Different Types of Value-Added Creation Activities                                                               |    |
| 15     | Based on Forward Linkages                                                                                                                                | 40 |
| 1.4.6  | Simple Global Value Chain Production Activities as a Share of Total Global Value Chain Production                                                        |    |
|        | Activities Based on Forward Linkages, 2010–2017                                                                                                          | 41 |
| 1.4.7  | Production Activities as a Share of Gross Domestic Product, by Type of Value-Added Creation                                                              |    |
|        | Activities Based on Backward Linkages, 2010–2017                                                                                                         | 41 |
| 1.4.8  | Structural Changes from 2010 to 2017 in Different Types of Value-Added Creation Activities                                                               |    |
|        | Based on Backward Linkages                                                                                                                               | 41 |
| 1.4.9  | Simple Global Value Chain Production Activities as a Share of Total Global Value Chain Production                                                        |    |
|        | Activities Based on Backward Linkages                                                                                                                    | 41 |
| 1.4.10 | Global Value Chain Participation Based on Forward and Backward Linkages at the Sectoral Level,                                                           |    |
|        | 2010 and 2017                                                                                                                                            |    |
| 1.4.11 | Nominal Growth Rates of Different Value-Added Activities in the Manufacturing Sector, 2010–2017                                                          | 42 |