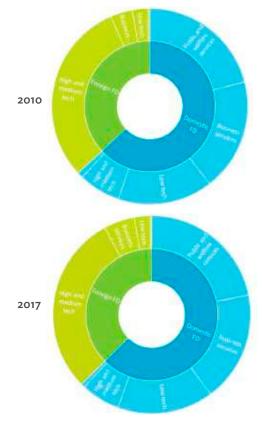

# Hong Kong, China

| 1.1.1a | Gross Domestic Product Scaled to 2010 Levels in Comparison with the Rest of the World, 2010–2017 | 19 |
|--------|--------------------------------------------------------------------------------------------------|----|
| 1.1.1b | Gross Domestic Product Share by 5-Sector Aggregation, 2017                                       | 19 |
| 1.1.2a | Gross Domestic Product Trend by Final Consumption Expenditure Components, 2010–2017              | 19 |
| 1.1.2b | Share of Consumption Expenditure by Final Consumption Expenditure Components, 2010–2017          | 19 |
| 1.1.2C | Final Consumption Expenditure Total Trend and Shares by 5-Sector Aggregation, 2010–2017          | 20 |
| 1.1.3a | Gross Total Output Trend and Shares by 5-Sector Aggregation, 2010–2017                           | 20 |
| 1.1.3b | Shares by 5-Sector Aggregation Attributed to Foreign and Domestic Final Demand, 2010 and 2017    | 20 |
| 1.1.3C | Gross Output by Production Attributed to Foreign and Domestic Demand, 2010–2017                  | 20 |
| 1.1.4a | Intermediate Consumption Shares by 5-Sector Aggregation, 2010–2017                               | 21 |
| 1.1.4b | Intermediate Consumption Ratio to Output by 5-Sector Aggregation, 2010 and 2017                  | 21 |
| 1.1.4C | Shares of Domestic and Imported Intermediate Consumption, 2010–2017                              | 21 |
| 1.1.4d | Shares of Domestic and Imported Intermediate Consumption by 5-Sector Aggregation, 2010 and 2017  | 21 |
| 1.1.5a | Gross Value Added Trend and Shares by 5-Sector Aggregation, 2010–2017                            | 22 |
| 1.1.5b | Gross Value Added Share Attributed to Foreign and Domestic Final Demand, 2010–2017               | 22 |
| 1.1.5C | Sectoral Shares of Gross Value Added Content in Domestic and Foreign Final Demand, 2010–2017     | 22 |