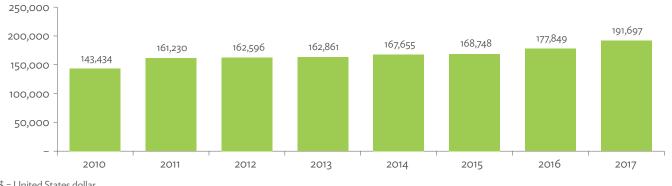

| 1.2.1a | Patterns of Interindustry Transactions Based on the Domestic Consumption Matrix, 2010                                                                    | 26 |
|--------|----------------------------------------------------------------------------------------------------------------------------------------------------------|----|
| 1.2.1b | Patterns of Interindustry Transactions Based on the Domestic Consumption Matrix, 2017                                                                    | 26 |
| 1.2.2a | Backward and Forward Linkages by Industry, 2010                                                                                                          | 26 |
| 1.2.2b | Backward and Forward Linkages by Industry, 2017                                                                                                          | 26 |
| 1.2.3a | Potential Decline in Gross Value Added, 2010–2017                                                                                                        | 27 |
| 1.2.3b | Potential Decline in Gross Value Added Attributed to Domestic Final Demand, 2010–2017                                                                    | 27 |
| 1.2.3C | Potential Decline in Gross Value Added Attributed to Exports, 2010–2017                                                                                  | 27 |
| 1.2.4a | Potential Decline in Gross Output, 2010–2017                                                                                                             | 27 |
| 1.2.4b | Potential Decline in Gross Output Attributed to Domestic Final Demand, 2010–2017                                                                         | 27 |
| 1.2.4C | Potential Decline in Gross Output Attributed to Exports, 2010–2017                                                                                       | 27 |
| 1.3.1  | Exports and Imports as a Share of Gross Domestic Product, 2010–2017                                                                                      | 30 |
| 1.3.2  | Total Foreign Trade by Sector, 2017                                                                                                                      |    |
| 1.3.3  | Trend of Export Activity by End-Use Category, 2010–2017                                                                                                  |    |
| 1.3.4  | Shares of Sectors to Total Intermediate Exports, 2010–2017                                                                                               |    |
| 1.3.5  | Shares of Sectors to Total Final Exports, 2010–2017                                                                                                      |    |
| 1.3.6  | Trend of Import Activity by End-Use Category, 2010–2017                                                                                                  |    |
| 1.3.7  | Shares of Sectors to Total Intermediate Imports, 2010–2017                                                                                               |    |
| 1.3.8  | Shares of Sectors to Total Final Imports, 2010–2017                                                                                                      |    |
| 1.3.9  | Ranking of Sectors According to Imported Input-to-Output Ratios and Exported<br>Output-to-Output Ratios, 2017                                            |    |
| 1.3.10 | Total Foreign-Traded Input, 2010–2017                                                                                                                    | -  |
| 1.3.11 | Total Foreign-Traded Output, 2010–2017                                                                                                                   | -  |
| 1.3.12 | Decomposition of Total Production Attributable to Domestic and Interregional Demand, 2010–2017                                                           | _  |
| 1.3.13 | Growth Rates of Production Components Based on Two-Region Input-Output Table, 2010–2017                                                                  |    |
| 1.3.14 | Gross Exports versus Value-Added Exports by Sector, 2017                                                                                                 |    |
| 1.3.15 | Comparison of Traditional and New Revealed Comparative Advantage by Sector, 2017                                                                         |    |
| 1.4.1a | Trade in Value-Added Flow with Top Trading Partners, 2010                                                                                                |    |
| 1.4.1b | Trade in Value-Added Flow with Top Trading Partners, 2017                                                                                                |    |
| 1.4.2  | Trade in Value-Added by Industry, 2017                                                                                                                   |    |
| 1.4.3  | Trade in Value-Added, 2010–2017                                                                                                                          | 40 |
| 1.4.4  | Trends in Production Activities as a Share of Gross Domestic Product, by Type of Value-Added<br>Creation Activities Based on Forward Linkages, 2010–2017 | 40 |
| 1.4.5  | Structural Changes from 2010 to 2017 in Different Types of Value-Added Creation Activities                                                               |    |
| 15     | Based on Forward Linkages                                                                                                                                | 40 |
| 1.4.6  | Simple Global Value Chain Production Activities as a Share of Total Global Value Chain Production                                                        |    |
|        | Activities Based on Forward Linkages, 2010–2017                                                                                                          | 41 |
| 1.4.7  | Production Activities as a Share of Gross Domestic Product, by Type of Value-Added Creation                                                              |    |
|        | Activities Based on Backward Linkages, 2010–2017                                                                                                         | 41 |
| 1.4.8  | Structural Changes from 2010 to 2017 in Different Types of Value-Added Creation Activities                                                               |    |
|        | Based on Backward Linkages                                                                                                                               | 41 |
| 1.4.9  | Simple Global Value Chain Production Activities as a Share of Total Global Value Chain Production                                                        |    |
|        | Activities Based on Backward Linkages                                                                                                                    | 41 |
| 1.4.10 | Global Value Chain Participation Based on Forward and Backward Linkages at the Sectoral Level,                                                           |    |
|        | 2010 and 2017                                                                                                                                            |    |
| 1.4.11 | Nominal Growth Rates of Different Value-Added Activities in the Manufacturing Sector, 2010–2017                                                          | 42 |