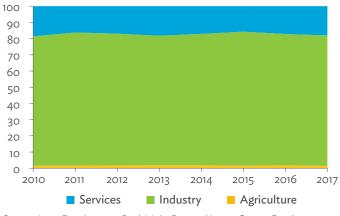

# Hong Kong, China

| 1.1.1a | Gross Domestic Product Scaled to 2010 Levels in Comparison with the Rest of the World, 2010–2017 | 19 |
|--------|--------------------------------------------------------------------------------------------------|----|
| 1.1.1b | Gross Domestic Product Share by 5-Sector Aggregation, 2017                                       | 19 |
| 1.1.2a | Gross Domestic Product Trend by Final Consumption Expenditure Components, 2010–2017              | 19 |
| 1.1.2b | Share of Consumption Expenditure by Final Consumption Expenditure Components, 2010–2017          | 19 |
| 1.1.2C | Final Consumption Expenditure Total Trend and Shares by 5-Sector Aggregation, 2010–2017          | 20 |
| 1.1.3a | Gross Total Output Trend and Shares by 5-Sector Aggregation, 2010–2017                           | 20 |
| 1.1.3b | Shares by 5-Sector Aggregation Attributed to Foreign and Domestic Final Demand, 2010 and 2017    | 20 |
| 1.1.3C | Gross Output by Production Attributed to Foreign and Domestic Demand, 2010–2017                  | 20 |
| 1.1.4a | Intermediate Consumption Shares by 5-Sector Aggregation, 2010–2017                               | 21 |
| 1.1.4b | Intermediate Consumption Ratio to Output by 5-Sector Aggregation, 2010 and 2017                  | 21 |
| 1.1.4C | Shares of Domestic and Imported Intermediate Consumption, 2010–2017                              | 21 |
| 1.1.4d | Shares of Domestic and Imported Intermediate Consumption by 5-Sector Aggregation, 2010 and 2017  | 21 |
| 1.1.5a | Gross Value Added Trend and Shares by 5-Sector Aggregation, 2010–2017                            | 22 |
| 1.1.5b | Gross Value Added Share Attributed to Foreign and Domestic Final Demand, 2010–2017               | 22 |
| 1.1.5C | Sectoral Shares of Gross Value Added Content in Domestic and Foreign Final Demand, 2010–2017     | 22 |