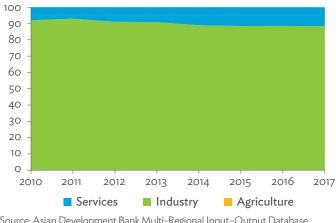

# Hong Kong, China

| 1.1.1a | Gross Domestic Product Scaled to 2010 Levels in Comparison with the Rest of the World, 2010–2017 | 19 |
|--------|--------------------------------------------------------------------------------------------------|----|
| 1.1.1b | Gross Domestic Product Share by 5-Sector Aggregation, 2017                                       | 19 |
| 1.1.2a | Gross Domestic Product Trend by Final Consumption Expenditure Components, 2010–2017              | 19 |
| 1.1.2b | Share of Consumption Expenditure by Final Consumption Expenditure Components, 2010–2017          | 19 |
| 1.1.2C | Final Consumption Expenditure Total Trend and Shares by 5-Sector Aggregation, 2010–2017          | 20 |
| 1.1.3a | Gross Total Output Trend and Shares by 5-Sector Aggregation, 2010–2017                           | 20 |
| 1.1.3b | Shares by 5-Sector Aggregation Attributed to Foreign and Domestic Final Demand, 2010 and 2017    | 20 |
| 1.1.3C | Gross Output by Production Attributed to Foreign and Domestic Demand, 2010–2017                  | 20 |
| 1.1.4a | Intermediate Consumption Shares by 5-Sector Aggregation, 2010–2017                               | 21 |
| 1.1.4b | Intermediate Consumption Ratio to Output by 5-Sector Aggregation, 2010 and 2017                  | 21 |
| 1.1.4C | Shares of Domestic and Imported Intermediate Consumption, 2010–2017                              | 21 |
| 1.1.4d | Shares of Domestic and Imported Intermediate Consumption by 5-Sector Aggregation, 2010 and 2017  | 21 |
| 1.1.5a | Gross Value Added Trend and Shares by 5-Sector Aggregation, 2010–2017                            | 22 |
| 1.1.5b | Gross Value Added Share Attributed to Foreign and Domestic Final Demand, 2010–2017               | 22 |
| 1.1.5C | Sectoral Shares of Gross Value Added Content in Domestic and Foreign Final Demand, 2010–2017     | 22 |