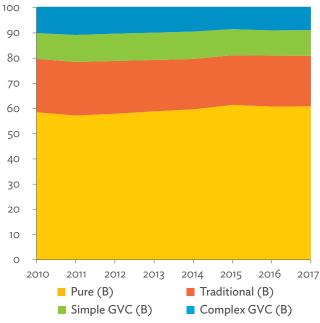

ivities as a Share of Gross Domestic Product, by Type of Value-**Added Creation Activities Based on Forward** Linkages, 2010-2017 (%)



### Figure 1.4.5: Structural Changes from 2010 to 2017 in Different Types of Value-Added Creation **Activities Based on Forward Linkages** (%)



Source: Asian Development Bank Multi-Regional Input-Output Database.

Source: Asian Development Bank Multi-Regional Input-Output Database.

Click here for figure data

Click here for figure data

GVC = global value chain.





GVC = global value chain.

Source: Asian Development Bank Multi-Regional Input-Output Database. Click here for figure data





GVC = global value chain.

Note: Share in 2017 minus share in 2010, in percentage points. Source: Asian Development Bank Multi-Regional Input-Output Database.





GVC = global value chain.

Source: Asian Development Bank Multi-Regional Input-Output Database. Click here for figure data

Figure 1.4.9: Simple Global Value Chain Production Activities as a Share of Total Global Value Chain Production Activities Based on Backward Linkages (%)



GVC = global value chain.

Source: Asian Development Bank Multi-Regional Input-Output Database.

Click here for figure data

## Figure 1.4.10: Global Value Chain Participation Based on Forward and Backward Linkages at the Sectoral Level, 2010 and 2017



Source: Asian Development Bank Multi-Regional Input-Output Database.

Click here for figure data

# Figure 1.4.11: Nominal Growth Rates of Different Value-Added Activities in the Manufacturing Sector, 2010-2017 (%)







Source: Asian Development Bank Multi- Re