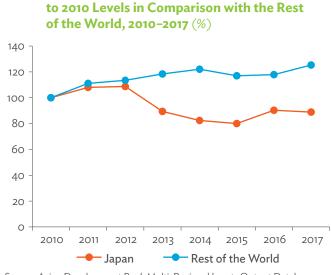

# Hong Kong, China

| 1.1.1a | Gross Domestic Product Scaled to 2010 Levels in Comparison with the Rest of the World, 2010–2017 | 19 |
|--------|--------------------------------------------------------------------------------------------------|----|
| 1.1.1b | Gross Domestic Product Share by 5-Sector Aggregation, 2017                                       | 19 |
| 1.1.2a | Gross Domestic Product Trend by Final Consumption Expenditure Components, 2010–2017              | 19 |
| 1.1.2b | Share of Consumption Expenditure by Final Consumption Expenditure Components, 2010–2017          | 19 |
| 1.1.2C | Final Consumption Expenditure Total Trend and Shares by 5-Sector Aggregation, 2010–2017          | 20 |
| 1.1.3a | Gross Total Output Trend and Shares by 5-Sector Aggregation, 2010–2017                           | 20 |
| 1.1.3b | Shares by 5-Sector Aggregation Attributed to Foreign and Domestic Final Demand, 2010 and 2017    | 20 |
| 1.1.3C | Gross Output by Production Attributed to Foreign and Domestic Demand, 2010–2017                  | 20 |
| 1.1.4a | Intermediate Consumption Shares by 5-Sector Aggregation, 2010–2017                               | 21 |
| 1.1.4b | Intermediate Consumption Ratio to Output by 5-Sector Aggregation, 2010 and 2017                  | 21 |
| 1.1.4C | Shares of Domestic and Imported Intermediate Consumption, 2010–2017                              | 21 |
| 1.1.4d | Shares of Domestic and Imported Intermediate Consumption by 5-Sector Aggregation, 2010 and 2017  | 21 |
| 1.1.5a | Gross Value Added Trend and Shares by 5-Sector Aggregation, 2010–2017                            | 22 |
| 1.1.5b | Gross Value Added Share Attributed to Foreign and Domestic Final Demand, 2010–2017               | 22 |
| 1.1.5C | Sectoral Shares of Gross Value Added Content in Domestic and Foreign Final Demand, 2010–2017     | 22 |