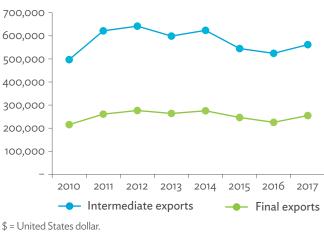

| 1.2.1a | Patterns of Interindustry Transactions Based on the Domestic Consumption Matrix, 2010                                                                    | 26 |
|--------|----------------------------------------------------------------------------------------------------------------------------------------------------------|----|
| 1.2.1b | Patterns of Interindustry Transactions Based on the Domestic Consumption Matrix, 2017                                                                    | 26 |
| 1.2.2a | Backward and Forward Linkages by Industry, 2010                                                                                                          | 26 |
| 1.2.2b | Backward and Forward Linkages by Industry, 2017                                                                                                          | 26 |
| 1.2.3a | Potential Decline in Gross Value Added, 2010–2017                                                                                                        | 27 |
| 1.2.3b | Potential Decline in Gross Value Added Attributed to Domestic Final Demand, 2010–2017                                                                    | 27 |
| 1.2.3C | Potential Decline in Gross Value Added Attributed to Exports, 2010–2017                                                                                  | 27 |
| 1.2.4a | Potential Decline in Gross Output, 2010–2017                                                                                                             | 27 |
| 1.2.4b | Potential Decline in Gross Output Attributed to Domestic Final Demand, 2010–2017                                                                         | 27 |
| 1.2.4C | Potential Decline in Gross Output Attributed to Exports, 2010–2017                                                                                       | 27 |
| 1.3.1  | Exports and Imports as a Share of Gross Domestic Product, 2010–2017                                                                                      | 30 |
| 1.3.2  | Total Foreign Trade by Sector, 2017                                                                                                                      |    |
| 1.3.3  | Trend of Export Activity by End-Use Category, 2010–2017                                                                                                  |    |
| 1.3.4  | Shares of Sectors to Total Intermediate Exports, 2010–2017                                                                                               |    |
| 1.3.5  | Shares of Sectors to Total Final Exports, 2010–2017                                                                                                      |    |
| 1.3.6  | Trend of Import Activity by End-Use Category, 2010–2017                                                                                                  |    |
| 1.3.7  | Shares of Sectors to Total Intermediate Imports, 2010–2017                                                                                               |    |
| 1.3.8  | Shares of Sectors to Total Final Imports, 2010–2017                                                                                                      |    |
| 1.3.9  | Ranking of Sectors According to Imported Input-to-Output Ratios and Exported<br>Output-to-Output Ratios, 2017                                            |    |
| 1.3.10 | Total Foreign-Traded Input, 2010–2017                                                                                                                    | -  |
| 1.3.11 | Total Foreign-Traded Output, 2010–2017                                                                                                                   | -  |
| 1.3.12 | Decomposition of Total Production Attributable to Domestic and Interregional Demand, 2010–2017                                                           | _  |
| 1.3.13 | Growth Rates of Production Components Based on Two-Region Input-Output Table, 2010–2017                                                                  |    |
| 1.3.14 | Gross Exports versus Value-Added Exports by Sector, 2017                                                                                                 |    |
| 1.3.15 | Comparison of Traditional and New Revealed Comparative Advantage by Sector, 2017                                                                         |    |
| 1.4.1a | Trade in Value-Added Flow with Top Trading Partners, 2010                                                                                                |    |
| 1.4.1b | Trade in Value-Added Flow with Top Trading Partners, 2017                                                                                                |    |
| 1.4.2  | Trade in Value-Added by Industry, 2017                                                                                                                   |    |
| 1.4.3  | Trade in Value-Added, 2010–2017                                                                                                                          | 40 |
| 1.4.4  | Trends in Production Activities as a Share of Gross Domestic Product, by Type of Value-Added<br>Creation Activities Based on Forward Linkages, 2010–2017 | 40 |
| 1.4.5  | Structural Changes from 2010 to 2017 in Different Types of Value-Added Creation Activities                                                               |    |
| 15     | Based on Forward Linkages                                                                                                                                | 40 |
| 1.4.6  | Simple Global Value Chain Production Activities as a Share of Total Global Value Chain Production                                                        |    |
|        | Activities Based on Forward Linkages, 2010–2017                                                                                                          | 41 |
| 1.4.7  | Production Activities as a Share of Gross Domestic Product, by Type of Value-Added Creation                                                              |    |
|        | Activities Based on Backward Linkages, 2010–2017                                                                                                         | 41 |
| 1.4.8  | Structural Changes from 2010 to 2017 in Different Types of Value-Added Creation Activities                                                               |    |
|        | Based on Backward Linkages                                                                                                                               | 41 |
| 1.4.9  | Simple Global Value Chain Production Activities as a Share of Total Global Value Chain Production                                                        |    |
|        | Activities Based on Backward Linkages                                                                                                                    | 41 |
| 1.4.10 | Global Value Chain Participation Based on Forward and Backward Linkages at the Sectoral Level,                                                           |    |
|        | 2010 and 2017                                                                                                                                            |    |
| 1.4.11 | Nominal Growth Rates of Different Value-Added Activities in the Manufacturing Sector, 2010–2017                                                          | 42 |