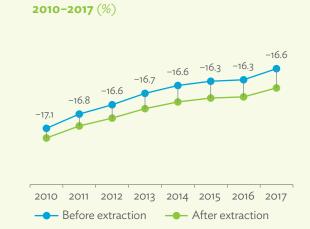

| 1.2.1a | Patterns of Interindustry Transactions Based on the Domestic Consumption Matrix, 2010                                                                    | 26 |
|--------|----------------------------------------------------------------------------------------------------------------------------------------------------------|----|
| 1.2.1b | Patterns of Interindustry Transactions Based on the Domestic Consumption Matrix, 2017                                                                    | 26 |
| 1.2.2a | Backward and Forward Linkages by Industry, 2010                                                                                                          | 26 |
| 1.2.2b | Backward and Forward Linkages by Industry, 2017                                                                                                          | 26 |
| 1.2.3a | Potential Decline in Gross Value Added, 2010–2017                                                                                                        | 27 |
| 1.2.3b | Potential Decline in Gross Value Added Attributed to Domestic Final Demand, 2010–2017                                                                    | 27 |
| 1.2.3C | Potential Decline in Gross Value Added Attributed to Exports, 2010–2017                                                                                  | 27 |
| 1.2.4a | Potential Decline in Gross Output, 2010–2017                                                                                                             | 27 |
| 1.2.4b | Potential Decline in Gross Output Attributed to Domestic Final Demand, 2010–2017                                                                         | 27 |
| 1.2.4C | Potential Decline in Gross Output Attributed to Exports, 2010–2017                                                                                       | 27 |
| 1.3.1  | Exports and Imports as a Share of Gross Domestic Product, 2010–2017                                                                                      | 30 |
| 1.3.2  | Total Foreign Trade by Sector, 2017                                                                                                                      |    |
| 1.3.3  | Trend of Export Activity by End-Use Category, 2010–2017                                                                                                  |    |
| 1.3.4  | Shares of Sectors to Total Intermediate Exports, 2010–2017                                                                                               |    |
| 1.3.5  | Shares of Sectors to Total Final Exports, 2010–2017                                                                                                      |    |
| 1.3.6  | Trend of Import Activity by End-Use Category, 2010–2017                                                                                                  |    |
| 1.3.7  | Shares of Sectors to Total Intermediate Imports, 2010–2017                                                                                               |    |
| 1.3.8  | Shares of Sectors to Total Final Imports, 2010–2017                                                                                                      |    |
| 1.3.9  | Ranking of Sectors According to Imported Input-to-Output Ratios and Exported<br>Output-to-Output Ratios, 2017                                            |    |
| 1.3.10 | Total Foreign-Traded Input, 2010–2017                                                                                                                    | -  |
| 1.3.11 | Total Foreign-Traded Output, 2010–2017                                                                                                                   | -  |
| 1.3.12 | Decomposition of Total Production Attributable to Domestic and Interregional Demand, 2010–2017                                                           | _  |
| 1.3.13 | Growth Rates of Production Components Based on Two-Region Input-Output Table, 2010–2017                                                                  |    |
| 1.3.14 | Gross Exports versus Value-Added Exports by Sector, 2017                                                                                                 |    |
| 1.3.15 | Comparison of Traditional and New Revealed Comparative Advantage by Sector, 2017                                                                         |    |
| 1.4.1a | Trade in Value-Added Flow with Top Trading Partners, 2010                                                                                                |    |
| 1.4.1b | Trade in Value-Added Flow with Top Trading Partners, 2017                                                                                                |    |
| 1.4.2  | Trade in Value-Added by Industry, 2017                                                                                                                   |    |
| 1.4.3  | Trade in Value-Added, 2010–2017                                                                                                                          | 40 |
| 1.4.4  | Trends in Production Activities as a Share of Gross Domestic Product, by Type of Value-Added<br>Creation Activities Based on Forward Linkages, 2010–2017 | 40 |
| 1.4.5  | Structural Changes from 2010 to 2017 in Different Types of Value-Added Creation Activities                                                               |    |
| 15     | Based on Forward Linkages                                                                                                                                | 40 |
| 1.4.6  | Simple Global Value Chain Production Activities as a Share of Total Global Value Chain Production                                                        |    |
|        | Activities Based on Forward Linkages, 2010–2017                                                                                                          | 41 |
| 1.4.7  | Production Activities as a Share of Gross Domestic Product, by Type of Value-Added Creation                                                              |    |
|        | Activities Based on Backward Linkages, 2010–2017                                                                                                         | 41 |
| 1.4.8  | Structural Changes from 2010 to 2017 in Different Types of Value-Added Creation Activities                                                               |    |
|        | Based on Backward Linkages                                                                                                                               | 41 |
| 1.4.9  | Simple Global Value Chain Production Activities as a Share of Total Global Value Chain Production                                                        |    |
|        | Activities Based on Backward Linkages                                                                                                                    | 41 |
| 1.4.10 | Global Value Chain Participation Based on Forward and Backward Linkages at the Sectoral Level,                                                           |    |
|        | 2010 and 2017                                                                                                                                            |    |
| 1.4.11 | Nominal Growth Rates of Different Value-Added Activities in the Manufacturing Sector, 2010–2017                                                          | 42 |