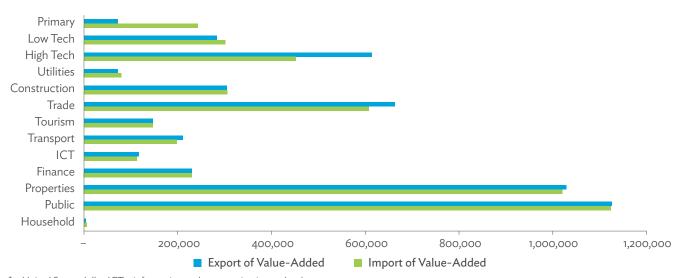

| 1.2.1a | Patterns of Interindustry Transactions Based on the Domestic Consumption Matrix, 2010                                                                    | 26 |
|--------|----------------------------------------------------------------------------------------------------------------------------------------------------------|----|
| 1.2.1b | Patterns of Interindustry Transactions Based on the Domestic Consumption Matrix, 2017                                                                    | 26 |
| 1.2.2a | Backward and Forward Linkages by Industry, 2010                                                                                                          | 26 |
| 1.2.2b | Backward and Forward Linkages by Industry, 2017                                                                                                          | 26 |
| 1.2.3a | Potential Decline in Gross Value Added, 2010–2017                                                                                                        | 27 |
| 1.2.3b | Potential Decline in Gross Value Added Attributed to Domestic Final Demand, 2010–2017                                                                    | 27 |
| 1.2.3C | Potential Decline in Gross Value Added Attributed to Exports, 2010–2017                                                                                  | 27 |
| 1.2.4a | Potential Decline in Gross Output, 2010–2017                                                                                                             | 27 |
| 1.2.4b | Potential Decline in Gross Output Attributed to Domestic Final Demand, 2010–2017                                                                         | 27 |
| 1.2.4C | Potential Decline in Gross Output Attributed to Exports, 2010–2017                                                                                       | 27 |
| 1.3.1  | Exports and Imports as a Share of Gross Domestic Product, 2010–2017                                                                                      | 30 |
| 1.3.2  | Total Foreign Trade by Sector, 2017                                                                                                                      |    |
| 1.3.3  | Trend of Export Activity by End-Use Category, 2010–2017                                                                                                  |    |
| 1.3.4  | Shares of Sectors to Total Intermediate Exports, 2010–2017                                                                                               |    |
| 1.3.5  | Shares of Sectors to Total Final Exports, 2010–2017                                                                                                      |    |
| 1.3.6  | Trend of Import Activity by End-Use Category, 2010–2017                                                                                                  |    |
| 1.3.7  | Shares of Sectors to Total Intermediate Imports, 2010–2017                                                                                               |    |
| 1.3.8  | Shares of Sectors to Total Final Imports, 2010–2017                                                                                                      |    |
| 1.3.9  | Ranking of Sectors According to Imported Input-to-Output Ratios and Exported<br>Output-to-Output Ratios, 2017                                            |    |
| 1.3.10 | Total Foreign-Traded Input, 2010–2017                                                                                                                    | -  |
| 1.3.11 | Total Foreign-Traded Output, 2010–2017                                                                                                                   | -  |
| 1.3.12 | Decomposition of Total Production Attributable to Domestic and Interregional Demand, 2010–2017                                                           | _  |
| 1.3.13 | Growth Rates of Production Components Based on Two-Region Input-Output Table, 2010–2017                                                                  |    |
| 1.3.14 | Gross Exports versus Value-Added Exports by Sector, 2017                                                                                                 |    |
| 1.3.15 | Comparison of Traditional and New Revealed Comparative Advantage by Sector, 2017                                                                         |    |
| 1.4.1a | Trade in Value-Added Flow with Top Trading Partners, 2010                                                                                                |    |
| 1.4.1b | Trade in Value-Added Flow with Top Trading Partners, 2017                                                                                                |    |
| 1.4.2  | Trade in Value-Added by Industry, 2017                                                                                                                   |    |
| 1.4.3  | Trade in Value-Added, 2010–2017                                                                                                                          | 40 |
| 1.4.4  | Trends in Production Activities as a Share of Gross Domestic Product, by Type of Value-Added<br>Creation Activities Based on Forward Linkages, 2010–2017 | 40 |
| 1.4.5  | Structural Changes from 2010 to 2017 in Different Types of Value-Added Creation Activities                                                               |    |
| 15     | Based on Forward Linkages                                                                                                                                | 40 |
| 1.4.6  | Simple Global Value Chain Production Activities as a Share of Total Global Value Chain Production                                                        |    |
|        | Activities Based on Forward Linkages, 2010–2017                                                                                                          | 41 |
| 1.4.7  | Production Activities as a Share of Gross Domestic Product, by Type of Value-Added Creation                                                              |    |
|        | Activities Based on Backward Linkages, 2010–2017                                                                                                         | 41 |
| 1.4.8  | Structural Changes from 2010 to 2017 in Different Types of Value-Added Creation Activities                                                               |    |
|        | Based on Backward Linkages                                                                                                                               | 41 |
| 1.4.9  | Simple Global Value Chain Production Activities as a Share of Total Global Value Chain Production                                                        |    |
|        | Activities Based on Backward Linkages                                                                                                                    | 41 |
| 1.4.10 | Global Value Chain Participation Based on Forward and Backward Linkages at the Sectoral Level,                                                           |    |
|        | 2010 and 2017                                                                                                                                            |    |
| 1.4.11 | Nominal Growth Rates of Different Value-Added Activities in the Manufacturing Sector, 2010–2017                                                          | 42 |