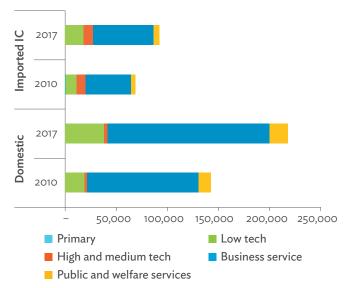

# Hong Kong, China

| 1.1.1a | Gross Domestic Product Scaled to 2010 Levels in Comparison with the Rest of the World, 2010–2017 | 19 |
|--------|--------------------------------------------------------------------------------------------------|----|
| 1.1.1b | Gross Domestic Product Share by 5-Sector Aggregation, 2017                                       | 19 |
| 1.1.2a | Gross Domestic Product Trend by Final Consumption Expenditure Components, 2010–2017              | 19 |
| 1.1.2b | Share of Consumption Expenditure by Final Consumption Expenditure Components, 2010–2017          | 19 |
| 1.1.2C | Final Consumption Expenditure Total Trend and Shares by 5-Sector Aggregation, 2010–2017          | 20 |
| 1.1.3a | Gross Total Output Trend and Shares by 5-Sector Aggregation, 2010–2017                           | 20 |
| 1.1.3b | Shares by 5-Sector Aggregation Attributed to Foreign and Domestic Final Demand, 2010 and 2017    | 20 |
| 1.1.3C | Gross Output by Production Attributed to Foreign and Domestic Demand, 2010–2017                  | 20 |
| 1.1.4a | Intermediate Consumption Shares by 5-Sector Aggregation, 2010–2017                               | 21 |
| 1.1.4b | Intermediate Consumption Ratio to Output by 5-Sector Aggregation, 2010 and 2017                  | 21 |
| 1.1.4C | Shares of Domestic and Imported Intermediate Consumption, 2010–2017                              | 21 |
| 1.1.4d | Shares of Domestic and Imported Intermediate Consumption by 5-Sector Aggregation, 2010 and 2017  | 21 |
| 1.1.5a | Gross Value Added Trend and Shares by 5-Sector Aggregation, 2010–2017                            | 22 |
| 1.1.5b | Gross Value Added Share Attributed to Foreign and Domestic Final Demand, 2010–2017               | 22 |
| 1.1.5C | Sectoral Shares of Gross Value Added Content in Domestic and Foreign Final Demand, 2010–2017     | 22 |