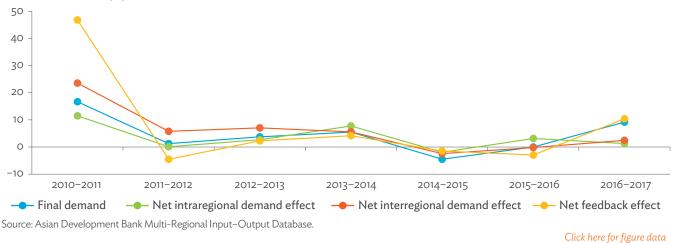

Output-to-Output Ratios, 2017



ICT = information and communication technology.

Source: Asian Development Bank Multi-Regional Input-Output Database.

Click here for figure data



#### Figure 5.3.10: Total Foreign-Traded Input, 2010–2017 (\$ million)

\$ = United States dollar.

518,902

2010

800,000

700,000 600,000

500,000 400,000 300,000 200,000 100,000

Source: Asian Development Bank Multi-Regional Input-Output Database.



2015

#### Figure 5.3.11: Total Foreign-Traded Output, 2010-2017 (\$ million)

652,072

670,708

2012

2013

2014

\$ = United States dollar.

Source: Asian Development Bank Multi-Regional Input-Output Database.

2011

Click here for figure data

2017

2016





Source: Asian Development Bank Multi-Regional Input-Output Database.

Click here for figure data





Figure 5.3.14: Gross Exports versus Value-Added Exports by Sector, 2017 (\$ million)



\$ = United States dollar, ICT = information and communication technology.

Note: "VAX\_G" refers to domestic value added ultimately absorbed abroad as defined in Wang, Wei, and Zhu (2013). Source: Asian Development Bank Multi-Regional Input-Output Database.



#### Figure 5.3.15: Comparison of Traditional and New Revealed Comparative Advantage by Sector, 2017

ICT = information and communication technology.

Note: "VAX\_G" refers to domestic value added ultimately absorbed abroad as defined in Wang, Wei, and Zhu (2013).

Source: Asian Development Bank Multi-Regional Input-Output Database.

Click here for figure data

#### Table 5.3.1: Production Attributable to Domestic Linkages by Sector, 2010–2017