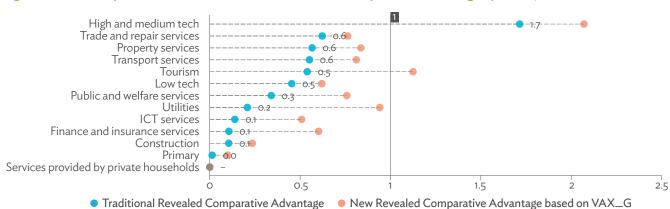

0,000 100,000

Source: Asian Development Bank Multi-Regional Input-Output Database.



2015

#### Figure 5.3.11: Total Foreign-Traded Output, 2010-2017 (\$ million)

652,072

670,708

2012

2013

2014

\$ = United States dollar.

Source: Asian Development Bank Multi-Regional Input-Output Database.

2011

Click here for figure data

2017

2016





Source: Asian Development Bank Multi-Regional Input-Output Database.

Click here for figure data





Figure 5.3.14: Gross Exports versus Value-Added Exports by Sector, 2017 (\$ million)



\$ = United States dollar, ICT = information and communication technology.

Note: "VAX\_G" refers to domestic value added ultimately absorbed abroad as defined in Wang, Wei, and Zhu (2013). Source: Asian Development Bank Multi-Regional Input-Output Database.



#### Figure 5.3.15: Comparison of Traditional and New Revealed Comparative Advantage by Sector, 2017

ICT = information and communication technology.

Note: "VAX\_G" refers to domestic value added ultimately absorbed abroad as defined in Wang, Wei, and Zhu (2013).

Source: Asian Development Bank Multi-Regional Input-Output Database.

Click here for figure data

#### Table 5.3.1: Production Attributable to Domestic Linkages by Sector, 2010–2017 (\$ million)

| Sectors              | 2010    | 2011    | 2012    | 2013          | 2014         | 2015    | 2016    | 2017    |
|----------------------|---------|---------|---------|---------------|--------------|---------|---------|---------|
|                      |         |         |         | Final d       | emand        |         |