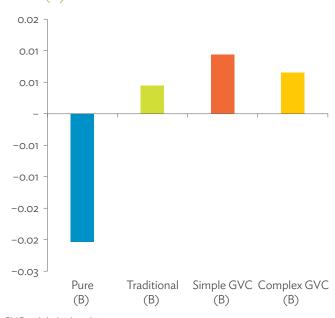

| 2.4.4  | Trends in Production Activities as a Share of Gross Domestic Product, by Type of Value-Added      |    |
|--------|---------------------------------------------------------------------------------------------------|----|
|        | Creation Activities Based on Forward Linkages, 2010–2017                                          | 64 |
| 2.4.5  | Structural Changes from 2010 to 2017 in Different Types of Value-Added Creation Activities        |    |
|        | Based on Forward Linkages                                                                         | 64 |
| 2.4.6  | Simple Global Value Chain Production Activities as a Share of Total Global Value Chain Production |    |
|        | Activities Based on Forward Linkages, 2010–2017                                                   | 65 |
| 2.4.7  | Production Activities as a Share of Gross Domestic Product, by Type of Value-Added Creation       |    |
|        | Activities Based on Backward Linkages, 2010–2017                                                  | 65 |
| 2.4.8  | Structural Changes from 2010 to 2017 in Different Types of Value-Added Creation Activities        |    |
|        | Based on Backward Linkages                                                                        | 65 |
| 2.4.9  | Simple Global Value Chain Production Activities as a Share of Total Global Value Chain Production |    |
|        | Activities Based on Backward Linkages                                                             | 65 |
| 2.4.10 | Global Value Chain Participation Based on Forward and Backward Linkages at the Sectoral Level,    |    |
|        | 2010 and 2017                                                                                     | 66 |
| 2.4.11 | Nominal Growth Rates of Different Value-Added Activities in the Manufacturing Sector, 2010–2017   |    |