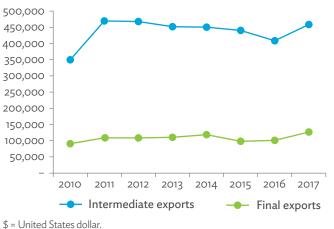

| 1.2.1a | Patterns of Interindustry Transactions Based on the Domestic Consumption Matrix, 2010                                                                    | 26 |
|--------|----------------------------------------------------------------------------------------------------------------------------------------------------------|----|
| 1.2.1b | Patterns of Interindustry Transactions Based on the Domestic Consumption Matrix, 2017                                                                    | 26 |
| 1.2.2a | Backward and Forward Linkages by Industry, 2010                                                                                                          | 26 |
| 1.2.2b | Backward and Forward Linkages by Industry, 2017                                                                                                          | 26 |
| 1.2.3a | Potential Decline in Gross Value Added, 2010–2017                                                                                                        | 27 |
| 1.2.3b | Potential Decline in Gross Value Added Attributed to Domestic Final Demand, 2010–2017                                                                    | 27 |
| 1.2.3C | Potential Decline in Gross Value Added Attributed to Exports, 2010–2017                                                                                  | 27 |
| 1.2.4a | Potential Decline in Gross Output, 2010–2017                                                                                                             | 27 |
| 1.2.4b | Potential Decline in Gross Output Attributed to Domestic Final Demand, 2010–2017                                                                         | 27 |
| 1.2.4C | Potential Decline in Gross Output Attributed to Exports, 2010–2017                                                                                       | 27 |
| 1.3.1  | Exports and Imports as a Share of Gross Domestic Product, 2010–2017                                                                                      | 30 |
| 1.3.2  | Total Foreign Trade by Sector, 2017                                                                                                                      |    |
| 1.3.3  | Trend of Export Activity by End-Use Category, 2010–2017                                                                                                  |    |
| 1.3.4  | Shares of Sectors to Total Intermediate Exports, 2010–2017                                                                                               |    |
| 1.3.5  | Shares of Sectors to Total Final Exports, 2010–2017                                                                                                      |    |
| 1.3.6  | Trend of Import Activity by End-Use Category, 2010–2017                                                                                                  |    |
| 1.3.7  | Shares of Sectors to Total Intermediate Imports, 2010–2017                                                                                               |    |
| 1.3.8  | Shares of Sectors to Total Final Imports, 2010–2017                                                                                                      |    |
| 1.3.9  | Ranking of Sectors According to Imported Input-to-Output Ratios and Exported<br>Output-to-Output Ratios, 2017                                            |    |
| 1.3.10 | Total Foreign-Traded Input, 2010–2017                                                                                                                    | -  |
| 1.3.11 | Total Foreign-Traded Output, 2010–2017                                                                                                                   | -  |
| 1.3.12 | Decomposition of Total Production Attributable to Domestic and Interregional Demand, 2010–2017                                                           | _  |
| 1.3.13 | Growth Rates of Production Components Based on Two-Region Input-Output Table, 2010–2017                                                                  |    |
| 1.3.14 | Gross Exports versus Value-Added Exports by Sector, 2017                                                                                                 |    |
| 1.3.15 | Comparison of Traditional and New Revealed Comparative Advantage by Sector, 2017                                                                         |    |
| 1.4.1a | Trade in Value-Added Flow with Top Trading Partners, 2010                                                                                                |    |
| 1.4.1b | Trade in Value-Added Flow with Top Trading Partners, 2017                                                                                                |    |
| 1.4.2  | Trade in Value-Added by Industry, 2017                                                                                                                   |    |
| 1.4.3  | Trade in Value-Added, 2010–2017                                                                                                                          | 40 |
| 1.4.4  | Trends in Production Activities as a Share of Gross Domestic Product, by Type of Value-Added<br>Creation Activities Based on Forward Linkages, 2010–2017 | 40 |
| 1.4.5  | Structural Changes from 2010 to 2017 in Different Types of Value-Added Creation Activities                                                               |    |
| 15     | Based on Forward Linkages                                                                                                                                | 40 |
| 1.4.6  | Simple Global Value Chain Production Activities as a Share of Total Global Value Chain Production                                                        |    |
|        | Activities Based on Forward Linkages, 2010–2017                                                                                                          | 41 |
| 1.4.7  | Production Activities as a Share of Gross Domestic Product, by Type of Value-Added Creation                                                              |    |
|        | Activities Based on Backward Linkages, 2010–2017                                                                                                         | 41 |
| 1.4.8  | Structural Changes from 2010 to 2017 in Different Types of Value-Added Creation Activities                                                               |    |
|        | Based on Backward Linkages                                                                                                                               | 41 |
| 1.4.9  | Simple Global Value Chain Production Activities as a Share of Total Global Value Chain Production                                                        |    |
|        | Activities Based on Backward Linkages                                                                                                                    | 41 |
| 1.4.10 | Global Value Chain Participation Based on Forward and Backward Linkages at the Sectoral Level,                                                           |    |
|        | 2010 and 2017                                                                                                                                            |    |
| 1.4.11 | Nominal Growth Rates of Different Value-Added Activities in the Manufacturing Sector, 2010–2017                                                          | 42 |