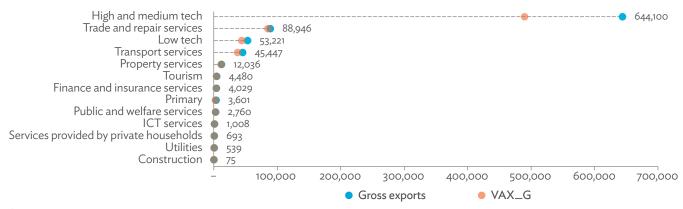

| 1.2.1a | Patterns of Interindustry Transactions Based on the Domestic Consumption Matrix, 2010                                                                    | 26 |
|--------|----------------------------------------------------------------------------------------------------------------------------------------------------------|----|
| 1.2.1b | Patterns of Interindustry Transactions Based on the Domestic Consumption Matrix, 2017                                                                    | 26 |
| 1.2.2a | Backward and Forward Linkages by Industry, 2010                                                                                                          | 26 |
| 1.2.2b | Backward and Forward Linkages by Industry, 2017                                                                                                          | 26 |
| 1.2.3a | Potential Decline in Gross Value Added, 2010–2017                                                                                                        | 27 |
| 1.2.3b | Potential Decline in Gross Value Added Attributed to Domestic Final Demand, 2010–2017                                                                    | 27 |
| 1.2.3C | Potential Decline in Gross Value Added Attributed to Exports, 2010–2017                                                                                  | 27 |
| 1.2.4a | Potential Decline in Gross Output, 2010–2017                                                                                                             | 27 |
| 1.2.4b | Potential Decline in Gross Output Attributed to Domestic Final Demand, 2010–2017                                                                         | 27 |
| 1.2.4C | Potential Decline in Gross Output Attributed to Exports, 2010–2017                                                                                       | 27 |
| 1.3.1  | Exports and Imports as a Share of Gross Domestic Product, 2010–2017                                                                                      | 30 |
| 1.3.2  | Total Foreign Trade by Sector, 2017                                                                                                                      |    |
| 1.3.3  | Trend of Export Activity by End-Use Category, 2010–2017                                                                                                  |    |
| 1.3.4  | Shares of Sectors to Total Intermediate Exports, 2010–2017                                                                                               |    |
| 1.3.5  | Shares of Sectors to Total Final Exports, 2010–2017                                                                                                      |    |
| 1.3.6  | Trend of Import Activity by End-Use Category, 2010–2017                                                                                                  |    |
| 1.3.7  | Shares of Sectors to Total Intermediate Imports, 2010–2017                                                                                               |    |
| 1.3.8  | Shares of Sectors to Total Final Imports, 2010–2017                                                                                                      |    |
| 1.3.9  | Ranking of Sectors According to Imported Input-to-Output Ratios and Exported<br>Output-to-Output Ratios, 2017                                            |    |
| 1.3.10 | Total Foreign-Traded Input, 2010–2017                                                                                                                    | -  |
| 1.3.11 | Total Foreign-Traded Output, 2010–2017                                                                                                                   | -  |
| 1.3.12 | Decomposition of Total Production Attributable to Domestic and Interregional Demand, 2010–2017                                                           | _  |
| 1.3.13 | Growth Rates of Production Components Based on Two-Region Input-Output Table, 2010–2017                                                                  |    |
| 1.3.14 | Gross Exports versus Value-Added Exports by Sector, 2017                                                                                                 |    |
| 1.3.15 | Comparison of Traditional and New Revealed Comparative Advantage by Sector, 2017                                                                         |    |
| 1.4.1a | Trade in Value-Added Flow with Top Trading Partners, 2010                                                                                                |    |
| 1.4.1b | Trade in Value-Added Flow with Top Trading Partners, 2017                                                                                                |    |
| 1.4.2  | Trade in Value-Added by Industry, 2017                                                                                                                   |    |
| 1.4.3  | Trade in Value-Added, 2010–2017                                                                                                                          | 40 |
| 1.4.4  | Trends in Production Activities as a Share of Gross Domestic Product, by Type of Value-Added<br>Creation Activities Based on Forward Linkages, 2010–2017 | 40 |
| 1.4.5  | Structural Changes from 2010 to 2017 in Different Types of Value-Added Creation Activities                                                               |    |
| 15     | Based on Forward Linkages                                                                                                                                | 40 |
| 1.4.6  | Simple Global Value Chain Production Activities as a Share of Total Global Value Chain Production                                                        |    |
|        | Activities Based on Forward Linkages, 2010–2017                                                                                                          | 41 |
| 1.4.7  | Production Activities as a Share of Gross Domestic Product, by Type of Value-Added Creation                                                              |    |
|        | Activities Based on Backward Linkages, 2010–2017                                                                                                         | 41 |
| 1.4.8  | Structural Changes from 2010 to 2017 in Different Types of Value-Added Creation Activities                                                               |    |
|        | Based on Backward Linkages                                                                                                                               | 41 |
| 1.4.9  | Simple Global Value Chain Production Activities as a Share of Total Global Value Chain Production                                                        |    |
|        | Activities Based on Backward Linkages                                                                                                                    | 41 |
| 1.4.10 | Global Value Chain Participation Based on Forward and Backward Linkages at the Sectoral Level,                                                           |    |
|        | 2010 and 2017                                                                                                                                            |    |
| 1.4.11 | Nominal Growth Rates of Different Value-Added Activities in the Manufacturing Sector, 2010–2017                                                          | 42 |