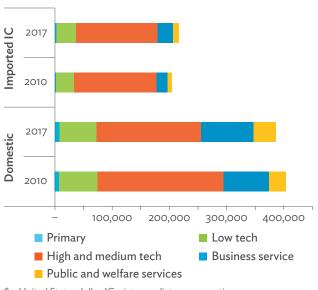

# Hong Kong, China

| 1.1.1a | Gross Domestic Product Scaled to 2010 Levels in Comparison with the Rest of the World, 2010–2017 | 19 |
|--------|--------------------------------------------------------------------------------------------------|----|
| 1.1.1b | Gross Domestic Product Share by 5-Sector Aggregation, 2017                                       | 19 |
| 1.1.2a | Gross Domestic Product Trend by Final Consumption Expenditure Components, 2010–2017              | 19 |
| 1.1.2b | Share of Consumption Expenditure by Final Consumption Expenditure Components, 2010–2017          | 19 |
| 1.1.2C | Final Consumption Expenditure Total Trend and Shares by 5-Sector Aggregation, 2010–2017          | 20 |
| 1.1.3a | Gross Total Output Trend and Shares by 5-Sector Aggregation, 2010–2017                           | 20 |
| 1.1.3b | Shares by 5-Sector Aggregation Attributed to Foreign and Domestic Final Demand, 2010 and 2017    | 20 |
| 1.1.3C | Gross Output by Production Attributed to Foreign and Domestic Demand, 2010–2017                  | 20 |
| 1.1.4a | Intermediate Consumption Shares by 5-Sector Aggregation, 2010–2017                               | 21 |
| 1.1.4b | Intermediate Consumption Ratio to Output by 5-Sector Aggregation, 2010 and 2017                  | 21 |
| 1.1.4C | Shares of Domestic and Imported Intermediate Consumption, 2010–2017                              | 21 |
| 1.1.4d | Shares of Domestic and Imported Intermediate Consumption by 5-Sector Aggregation, 2010 and 2017  | 21 |
| 1.1.5a | Gross Value Added Trend and Shares by 5-Sector Aggregation, 2010–2017                            | 22 |
| 1.1.5b | Gross Value Added Share Attributed to Foreign and Domestic Final Demand, 2010–2017               | 22 |
| 1.1.5C | Sectoral Shares of Gross Value Added Content in Domestic and Foreign Final Demand, 2010–2017     | 22 |