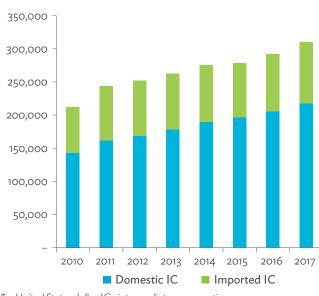

# Hong Kong, China

| 1.1.1a | Gross Domestic Product Scaled to 2010 Levels in Comparison with the Rest of the World, 2010–2017 | 19 |
|--------|--------------------------------------------------------------------------------------------------|----|
| 1.1.1b | Gross Domestic Product Share by 5-Sector Aggregation, 2017                                       | 19 |
| 1.1.2a | Gross Domestic Product Trend by Final Consumption Expenditure Components, 2010–2017              | 19 |
| 1.1.2b | Share of Consumption Expenditure by Final Consumption Expenditure Components, 2010–2017          | 19 |
| 1.1.2C | Final Consumption Expenditure Total Trend and Shares by 5-Sector Aggregation, 2010–2017          | 20 |
| 1.1.3a | Gross Total Output Trend and Shares by 5-Sector Aggregation, 2010–2017                           | 20 |
| 1.1.3b | Shares by 5-Sector Aggregation Attributed to Foreign and Domestic Final Demand, 2010 and 2017    | 20 |
| 1.1.3C | Gross Output by Production Attributed to Foreign and Domestic Demand, 2010–2017                  | 20 |
| 1.1.4a | Intermediate Consumption Shares by 5-Sector Aggregation, 2010–2017                               | 21 |
| 1.1.4b | Intermediate Consumption Ratio to Output by 5-Sector Aggregation, 2010 and 2017                  | 21 |
| 1.1.4C | Shares of Domestic and Imported Intermediate Consumption, 2010–2017                              | 21 |
| 1.1.4d | Shares of Domestic and Imported Intermediate Consumption by 5-Sector Aggregation, 2010 and 2017  | 21 |
| 1.1.5a | Gross Value Added Trend and Shares by 5-Sector Aggregation, 2010–2017                            | 22 |
| 1.1.5b | Gross Value Added Share Attributed to Foreign and Domestic Final Demand, 2010–2017               | 22 |
| 1.1.5C | Sectoral Shares of Gross Value Added Content in Domestic and Foreign Final Demand, 2010–2017     | 22 |