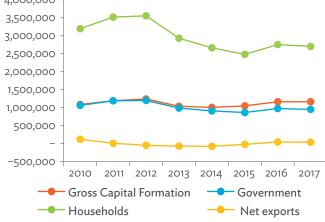

# Hong Kong, China

| 1.1.1a | Gross Domestic Product Scaled to 2010 Levels in Comparison with the Rest of the World, 2010–2017 | 19 |
|--------|--------------------------------------------------------------------------------------------------|----|
| 1.1.1b | Gross Domestic Product Share by 5-Sector Aggregation, 2017                                       | 19 |
| 1.1.2a | Gross Domestic Product Trend by Final Consumption Expenditure Components, 2010–2017              | 19 |
| 1.1.2b | Share of Consumption Expenditure by Final Consumption Expenditure Components, 2010–2017          | 19 |
| 1.1.2C | Final Consumption Expenditure Total Trend and Shares by 5-Sector Aggregation, 2010–2017          | 20 |
| 1.1.3a | Gross Total Output Trend and Shares by 5-Sector Aggregation, 2010–2017                           | 20 |
| 1.1.3b | Shares by 5-Sector Aggregation Attributed to Foreign and Domestic Final Demand, 2010 and 2017    | 20 |
| 1.1.3C | Gross Output by Production Attributed to Foreign and Domestic Demand, 2010–2017                  | 20 |
| 1.1.4a | Intermediate Consumption Shares by 5-Sector Aggregation, 2010–2017                               | 21 |
| 1.1.4b | Intermediate Consumption Ratio to Output by 5-Sector Aggregation, 2010 and 2017                  | 21 |
| 1.1.4C | Shares of Domestic and Imported Intermediate Consumption, 2010–2017                              | 21 |
| 1.1.4d | Shares of Domestic and Imported Intermediate Consumption by 5-Sector Aggregation, 2010 and 2017  | 21 |
| 1.1.5a | Gross Value Added Trend and Shares by 5-Sector Aggregation, 2010–2017                            | 22 |
| 1.1.5b | Gross Value Added Share Attributed to Foreign and Domestic Final Demand, 2010–2017               | 22 |
| 1.1.5C | Sectoral Shares of Gross Value Added Content in Domestic and Foreign Final Demand, 2010–2017     | 22 |