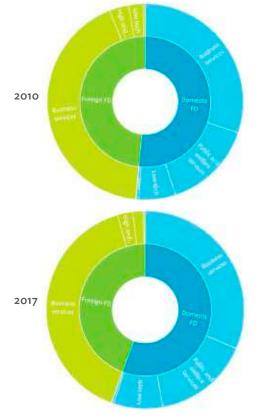

| 1.2.1a | Patterns of Interindustry Transactions Based on the Domestic Consumption Matrix, 2010                                                                    | 26 |
|--------|----------------------------------------------------------------------------------------------------------------------------------------------------------|----|
| 1.2.1b | Patterns of Interindustry Transactions Based on the Domestic Consumption Matrix, 2017                                                                    | 26 |
| 1.2.2a | Backward and Forward Linkages by Industry, 2010                                                                                                          | 26 |
| 1.2.2b | Backward and Forward Linkages by Industry, 2017                                                                                                          | 26 |
| 1.2.3a | Potential Decline in Gross Value Added, 2010–2017                                                                                                        | 27 |
| 1.2.3b | Potential Decline in Gross Value Added Attributed to Domestic Final Demand, 2010–2017                                                                    | 27 |
| 1.2.3C | Potential Decline in Gross Value Added Attributed to Exports, 2010–2017                                                                                  | 27 |
| 1.2.4a | Potential Decline in Gross Output, 2010–2017                                                                                                             | 27 |
| 1.2.4b | Potential Decline in Gross Output Attributed to Domestic Final Demand, 2010–2017                                                                         | 27 |
| 1.2.4C | Potential Decline in Gross Output Attributed to Exports, 2010–2017                                                                                       | 27 |
| 1.3.1  | Exports and Imports as a Share of Gross Domestic Product, 2010–2017                                                                                      | 30 |
| 1.3.2  | Total Foreign Trade by Sector, 2017                                                                                                                      |    |
| 1.3.3  | Trend of Export Activity by End-Use Category, 2010–2017                                                                                                  |    |
| 1.3.4  | Shares of Sectors to Total Intermediate Exports, 2010–2017                                                                                               |    |
| 1.3.5  | Shares of Sectors to Total Final Exports, 2010–2017                                                                                                      |    |
| 1.3.6  | Trend of Import Activity by End-Use Category, 2010–2017                                                                                                  |    |
| 1.3.7  | Shares of Sectors to Total Intermediate Imports, 2010–2017                                                                                               |    |
| 1.3.8  | Shares of Sectors to Total Final Imports, 2010–2017                                                                                                      |    |
| 1.3.9  | Ranking of Sectors According to Imported Input-to-Output Ratios and Exported<br>Output-to-Output Ratios, 2017                                            |    |
| 1.3.10 | Total Foreign-Traded Input, 2010–2017                                                                                                                    | -  |
| 1.3.11 | Total Foreign-Traded Output, 2010–2017                                                                                                                   | -  |
| 1.3.12 | Decomposition of Total Production Attributable to Domestic and Interregional Demand, 2010–2017                                                           | _  |
| 1.3.13 | Growth Rates of Production Components Based on Two-Region Input-Output Table, 2010–2017                                                                  |    |
| 1.3.14 | Gross Exports versus Value-Added Exports by Sector, 2017                                                                                                 |    |
| 1.3.15 | Comparison of Traditional and New Revealed Comparative Advantage by Sector, 2017                                                                         |    |
| 1.4.1a | Trade in Value-Added Flow with Top Trading Partners, 2010                                                                                                |    |
| 1.4.1b | Trade in Value-Added Flow with Top Trading Partners, 2017                                                                                                |    |
| 1.4.2  | Trade in Value-Added by Industry, 2017                                                                                                                   |    |
| 1.4.3  | Trade in Value-Added, 2010–2017                                                                                                                          | 40 |
| 1.4.4  | Trends in Production Activities as a Share of Gross Domestic Product, by Type of Value-Added<br>Creation Activities Based on Forward Linkages, 2010–2017 | 40 |
| 1.4.5  | Structural Changes from 2010 to 2017 in Different Types of Value-Added Creation Activities                                                               |    |
| 15     | Based on Forward Linkages                                                                                                                                | 40 |
| 1.4.6  | Simple Global Value Chain Production Activities as a Share of Total Global Value Chain Production                                                        |    |
|        | Activities Based on Forward Linkages, 2010–2017                                                                                                          | 41 |
| 1.4.7  | Production Activities as a Share of Gross Domestic Product, by Type of Value-Added Creation                                                              |    |
|        | Activities Based on Backward Linkages, 2010–2017                                                                                                         | 41 |
| 1.4.8  | Structural Changes from 2010 to 2017 in Different Types of Value-Added Creation Activities                                                               |    |
|        | Based on Backward Linkages                                                                                                                               | 41 |
| 1.4.9  | Simple Global Value Chain Production Activities as a Share of Total Global Value Chain Production                                                        |    |
|        | Activities Based on Backward Linkages                                                                                                                    | 41 |
| 1.4.10 | Global Value Chain Participation Based on Forward and Backward Linkages at the Sectoral Level,                                                           |    |
|        | 2010 and 2017                                                                                                                                            |    |
| 1.4.11 | Nominal Growth Rates of Different Value-Added Activities in the Manufacturing Sector, 2010–2017                                                          | 42 |