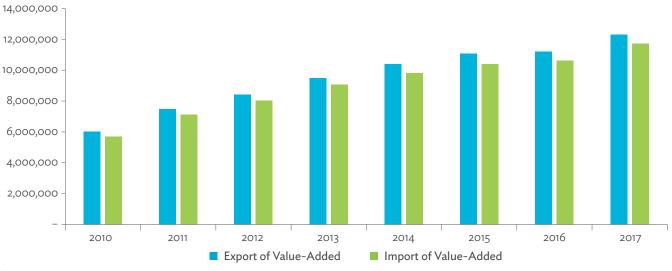

| 1.2.1a | Patterns of Interindustry Transactions Based on the Domestic Consumption Matrix, 2010                                                                    | 26 |
|--------|----------------------------------------------------------------------------------------------------------------------------------------------------------|----|
| 1.2.1b | Patterns of Interindustry Transactions Based on the Domestic Consumption Matrix, 2017                                                                    | 26 |
| 1.2.2a | Backward and Forward Linkages by Industry, 2010                                                                                                          | 26 |
| 1.2.2b | Backward and Forward Linkages by Industry, 2017                                                                                                          | 26 |
| 1.2.3a | Potential Decline in Gross Value Added, 2010–2017                                                                                                        | 27 |
| 1.2.3b | Potential Decline in Gross Value Added Attributed to Domestic Final Demand, 2010–2017                                                                    | 27 |
| 1.2.3C | Potential Decline in Gross Value Added Attributed to Exports, 2010–2017                                                                                  | 27 |
| 1.2.4a | Potential Decline in Gross Output, 2010–2017                                                                                                             | 27 |
| 1.2.4b | Potential Decline in Gross Output Attributed to Domestic Final Demand, 2010–2017                                                                         | 27 |
| 1.2.4C | Potential Decline in Gross Output Attributed to Exports, 2010–2017                                                                                       | 27 |
| 1.3.1  | Exports and Imports as a Share of Gross Domestic Product, 2010–2017                                                                                      | 30 |
| 1.3.2  | Total Foreign Trade by Sector, 2017                                                                                                                      |    |
| 1.3.3  | Trend of Export Activity by End-Use Category, 2010–2017                                                                                                  |    |
| 1.3.4  | Shares of Sectors to Total Intermediate Exports, 2010–2017                                                                                               |    |
| 1.3.5  | Shares of Sectors to Total Final Exports, 2010–2017                                                                                                      |    |
| 1.3.6  | Trend of Import Activity by End-Use Category, 2010–2017                                                                                                  |    |
| 1.3.7  | Shares of Sectors to Total Intermediate Imports, 2010–2017                                                                                               |    |
| 1.3.8  | Shares of Sectors to Total Final Imports, 2010–2017                                                                                                      |    |
| 1.3.9  | Ranking of Sectors According to Imported Input-to-Output Ratios and Exported<br>Output-to-Output Ratios, 2017                                            |    |
| 1.3.10 | Total Foreign-Traded Input, 2010–2017                                                                                                                    | -  |
| 1.3.11 | Total Foreign-Traded Output, 2010–2017                                                                                                                   | -  |
| 1.3.12 | Decomposition of Total Production Attributable to Domestic and Interregional Demand, 2010–2017                                                           | _  |
| 1.3.13 | Growth Rates of Production Components Based on Two-Region Input-Output Table, 2010–2017                                                                  |    |
| 1.3.14 | Gross Exports versus Value-Added Exports by Sector, 2017                                                                                                 |    |
| 1.3.15 | Comparison of Traditional and New Revealed Comparative Advantage by Sector, 2017                                                                         |    |
| 1.4.1a | Trade in Value-Added Flow with Top Trading Partners, 2010                                                                                                |    |
| 1.4.1b | Trade in Value-Added Flow with Top Trading Partners, 2017                                                                                                |    |
| 1.4.2  | Trade in Value-Added by Industry, 2017                                                                                                                   |    |
| 1.4.3  | Trade in Value-Added, 2010–2017                                                                                                                          | 40 |
| 1.4.4  | Trends in Production Activities as a Share of Gross Domestic Product, by Type of Value-Added<br>Creation Activities Based on Forward Linkages, 2010–2017 | 40 |
| 1.4.5  | Structural Changes from 2010 to 2017 in Different Types of Value-Added Creation Activities                                                               |    |
| 15     | Based on Forward Linkages                                                                                                                                | 40 |
| 1.4.6  | Simple Global Value Chain Production Activities as a Share of Total Global Value Chain Production                                                        |    |
|        | Activities Based on Forward Linkages, 2010–2017                                                                                                          | 41 |
| 1.4.7  | Production Activities as a Share of Gross Domestic Product, by Type of Value-Added Creation                                                              |    |
|        | Activities Based on Backward Linkages, 2010–2017                                                                                                         | 41 |
| 1.4.8  | Structural Changes from 2010 to 2017 in Different Types of Value-Added Creation Activities                                                               |    |
|        | Based on Backward Linkages                                                                                                                               | 41 |
| 1.4.9  | Simple Global Value Chain Production Activities as a Share of Total Global Value Chain Production                                                        |    |
|        | Activities Based on Backward Linkages                                                                                                                    | 41 |
| 1.4.10 | Global Value Chain Participation Based on Forward and Backward Linkages at the Sectoral Level,                                                           |    |
|        | 2010 and 2017                                                                                                                                            |    |
| 1.4.11 | Nominal Growth Rates of Different Value-Added Activities in the Manufacturing Sector, 2010–2017                                                          | 42 |