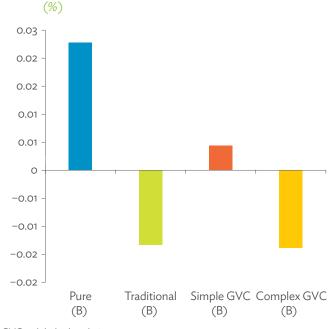

| 1.2.1a | Patterns of Interindustry Transactions Based on the Domestic Consumption Matrix, 2010                                                                    | 26 |
|--------|----------------------------------------------------------------------------------------------------------------------------------------------------------|----|
| 1.2.1b | Patterns of Interindustry Transactions Based on the Domestic Consumption Matrix, 2017                                                                    | 26 |
| 1.2.2a | Backward and Forward Linkages by Industry, 2010                                                                                                          | 26 |
| 1.2.2b | Backward and Forward Linkages by Industry, 2017                                                                                                          | 26 |
| 1.2.3a | Potential Decline in Gross Value Added, 2010–2017                                                                                                        | 27 |
| 1.2.3b | Potential Decline in Gross Value Added Attributed to Domestic Final Demand, 2010–2017                                                                    | 27 |
| 1.2.3C | Potential Decline in Gross Value Added Attributed to Exports, 2010–2017                                                                                  | 27 |
| 1.2.4a | Potential Decline in Gross Output, 2010–2017                                                                                                             | 27 |
| 1.2.4b | Potential Decline in Gross Output Attributed to Domestic Final Demand, 2010–2017                                                                         | 27 |
| 1.2.4C | Potential Decline in Gross Output Attributed to Exports, 2010–2017                                                                                       | 27 |
| 1.3.1  | Exports and Imports as a Share of Gross Domestic Product, 2010–2017                                                                                      | 30 |
| 1.3.2  | Total Foreign Trade by Sector, 2017                                                                                                                      |    |
| 1.3.3  | Trend of Export Activity by End-Use Category, 2010–2017                                                                                                  |    |
| 1.3.4  | Shares of Sectors to Total Intermediate Exports, 2010–2017                                                                                               |    |
| 1.3.5  | Shares of Sectors to Total Final Exports, 2010–2017                                                                                                      |    |
| 1.3.6  | Trend of Import Activity by End-Use Category, 2010–2017                                                                                                  |    |
| 1.3.7  | Shares of Sectors to Total Intermediate Imports, 2010–2017                                                                                               |    |
| 1.3.8  | Shares of Sectors to Total Final Imports, 2010–2017                                                                                                      |    |
| 1.3.9  | Ranking of Sectors According to Imported Input-to-Output Ratios and Exported<br>Output-to-Output Ratios, 2017                                            |    |
| 1.3.10 | Total Foreign-Traded Input, 2010–2017                                                                                                                    | -  |
| 1.3.11 | Total Foreign-Traded Output, 2010–2017                                                                                                                   | -  |
| 1.3.12 | Decomposition of Total Production Attributable to Domestic and Interregional Demand, 2010–2017                                                           | _  |
| 1.3.13 | Growth Rates of Production Components Based on Two-Region Input-Output Table, 2010–2017                                                                  |    |
| 1.3.14 | Gross Exports versus Value-Added Exports by Sector, 2017                                                                                                 |    |
| 1.3.15 | Comparison of Traditional and New Revealed Comparative Advantage by Sector, 2017                                                                         |    |
| 1.4.1a | Trade in Value-Added Flow with Top Trading Partners, 2010                                                                                                |    |
| 1.4.1b | Trade in Value-Added Flow with Top Trading Partners, 2017                                                                                                |    |
| 1.4.2  | Trade in Value-Added by Industry, 2017                                                                                                                   |    |
| 1.4.3  | Trade in Value-Added, 2010–2017                                                                                                                          | 40 |
| 1.4.4  | Trends in Production Activities as a Share of Gross Domestic Product, by Type of Value-Added<br>Creation Activities Based on Forward Linkages, 2010–2017 | 40 |
| 1.4.5  | Structural Changes from 2010 to 2017 in Different Types of Value-Added Creation Activities                                                               |    |
| 15     | Based on Forward Linkages                                                                                                                                | 40 |
| 1.4.6  | Simple Global Value Chain Production Activities as a Share of Total Global Value Chain Production                                                        |    |
|        | Activities Based on Forward Linkages, 2010–2017                                                                                                          | 41 |
| 1.4.7  | Production Activities as a Share of Gross Domestic Product, by Type of Value-Added Creation                                                              |    |
|        | Activities Based on Backward Linkages, 2010–2017                                                                                                         | 41 |
| 1.4.8  | Structural Changes from 2010 to 2017 in Different Types of Value-Added Creation Activities                                                               |    |
|        | Based on Backward Linkages                                                                                                                               | 41 |
| 1.4.9  | Simple Global Value Chain Production Activities as a Share of Total Global Value Chain Production                                                        |    |
|        | Activities Based on Backward Linkages                                                                                                                    | 41 |
| 1.4.10 | Global Value Chain Participation Based on Forward and Backward Linkages at the Sectoral Level,                                                           |    |
|        | 2010 and 2017                                                                                                                                            |    |
| 1.4.11 | Nominal Growth Rates of Different Value-Added Activities in the Manufacturing Sector, 2010–2017                                                          | 42 |