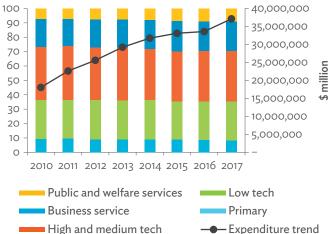

# Japan

| 2.1.1a | Gross Domestic Product Scaled to 2010 Levels in Comparison with the Rest of the World, 2010-2017 | 43 |
|--------|--------------------------------------------------------------------------------------------------|----|
| 2.1.1b | Gross Domestic Product Share by 5-Sector Aggregation, 2017                                       | 43 |
| 2.1.2a | Gross Domestic Product Trend by Final Consumption Expenditure Components, 2010–2017              | 43 |
| 2.1.2b | Share of Consumption Expenditure by Final Consumption Expenditure Components, 2010–2017          | 43 |
| 2.1.2C | Final Consumption Expenditure Total Trend and Shares by 5-Sector Aggregation, 2010–2017          | 44 |
| 2.1.3a | Gross Total Output Trend and Shares by 5-Sector Aggregation, 2010–2017                           |    |
| 2.1.3b | Shares by 5-Sector Aggregation Attributed to Foreign and Domestic Final Demand, 2010 and 2017    | 44 |
| 2.1.3C | Gross Output by Production Attributed to Foreign and Domestic Demand, 2010–2017                  |    |
| 2.1.4a | Intermediate Consumption Shares by 5-Sector Aggregation, 2010–2017                               | 45 |
| 2.1.4b | Intermediate Consumption Ratio to Output by 5-Sector Aggregation, 2010 and 2017                  |    |
| 2.1.4C | Shares of Domestic and Imported Intermediate Consumption, 2010–2017                              | 45 |
| 2.1.4d | Shares of Domestic and Imported Intermediate Consumption by 5-Sector Aggregation, 2010 and 2017  | 45 |
| 2.1.5a | Gross Value Added Trend and Shares by 5-Sector Aggregation, 2010–2017                            | 46 |
| 2.1.5b | Gross Value Added Share Attributed to Foreign and Domestic Final Demand, 2010–2017               | 46 |
| 2.1.5C | Sectoral Shares of Gross Value Added Content in Domestic and Foreign Final Demand, 2010–2017     | 46 |
| 2.2.1a | Patterns of Interindustry Transactions Based on the Domestic Consumption Matrix, 2010            | 50 |
| 2.2.1b | Patterns of Interindustry Transactions Based on the Domestic Consumption Matrix, 2017            | 50 |
| 2.2.2a | Backward and Forward Linkages by Industry, 2010                                                  | 50 |
| 2.2.2b | Backward and Forward Linkages by Industry, 2017                                                  | 50 |
| 2.2.3a | Potential Decline in Gross Value Added, 2010–2017                                                |    |
| 2.2.3b | Potential Decline in Gross Value Added Attributed to Domestic Final Demand, 2010-2017            |    |
| 2.2.3C | Potential Decline in Gross Value Added Attributed to Exports, 2010–2017                          |    |
| 2.2.4a | Potential Decline in Gross Output, 2010–2017                                                     |    |
| 2.2.4b | Potential Decline in Gross Output Attributed to Domestic Final Demand, 2010–2017                 |    |
| 2.2.4C | Potential Decline in Gross Output Attributed to Exports, 2010–2017                               |    |
| 2.3.1  | Exports and Imports as a Share of Gross Domestic Product, 2010–2017                              | 54 |
| 2.3.2  | Total Foreign Trade by Sector, 2017                                                              |    |
| 2.3.3  | Trend of Export Activity by End-Use Category, 2010–2017                                          |    |
| 2.3.4  | Shares of Sectors to Total Intermediate Exports, 2010–2017                                       |    |
| 2.3.5  | Shares of Sectors to Total Final Exports, 2010–2017                                              |    |
| 2.3.6  | Trend of Import Activity by End-Use Category, 2010–2017                                          |    |
| 2.3.7  | Shares of Sectors to Total Intermediate Imports, 2010–2017                                       |    |
| 2.3.8  | Shares of Sectors to Total Final Imports, 2010–2017                                              | 55 |
| 2.3.9  | Ranking of Sectors According to Imported Input-to-Output Ratios and Exported                     |    |
|        | Output-to-Output Ratios, 2017                                                                    | -  |
| 2.3.10 | Total Foreign-Traded Input, 2010–2017                                                            | -  |
| 2.3.11 | Total Foreign-Traded Output, 2010–2017                                                           | -  |
| 2.3.12 | Decomposition of Total Production Attributable to Domestic and Interregional Demand, 2010–2017   |    |
| 2.3.13 | Growth Rates of Production Components Based on Two-Region Input-Output Table, 2010–2017          |    |
| 2.3.14 | Gross Exports versus Value-Added Exports by Sector, 2017                                         |    |
| 2.3.15 | Comparison of Traditional and New Revealed Comparative Advantage by Sector, 2017                 |    |
| 2.4.1a | Trade in Value-Added Flow with Top Trading Partners, 2010                                        |    |
| 2.4.1b | Trade in Value-Added Flow with Top Trading Partners, 2017                                        |    |
| 2.4.2  | Trade in Value-Added by Industry, 2017                                                           |    |
| 2.4.3  | Trade in Value-Added, 2010–2017                                                                  | 64 |