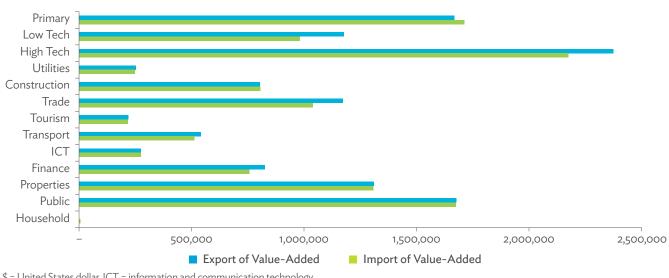

| 1.2.1a | Patterns of Interindustry Transactions Based on the Domestic Consumption Matrix, 2010                                                                    | 26 |
|--------|----------------------------------------------------------------------------------------------------------------------------------------------------------|----|
| 1.2.1b | Patterns of Interindustry Transactions Based on the Domestic Consumption Matrix, 2017                                                                    | 26 |
| 1.2.2a | Backward and Forward Linkages by Industry, 2010                                                                                                          | 26 |
| 1.2.2b | Backward and Forward Linkages by Industry, 2017                                                                                                          | 26 |
| 1.2.3a | Potential Decline in Gross Value Added, 2010–2017                                                                                                        | 27 |
| 1.2.3b | Potential Decline in Gross Value Added Attributed to Domestic Final Demand, 2010–2017                                                                    | 27 |
| 1.2.3C | Potential Decline in Gross Value Added Attributed to Exports, 2010–2017                                                                                  | 27 |
| 1.2.4a | Potential Decline in Gross Output, 2010–2017                                                                                                             | 27 |
| 1.2.4b | Potential Decline in Gross Output Attributed to Domestic Final Demand, 2010–2017                                                                         | 27 |
| 1.2.4C | Potential Decline in Gross Output Attributed to Exports, 2010–2017                                                                                       | 27 |
| 1.3.1  | Exports and Imports as a Share of Gross Domestic Product, 2010–2017                                                                                      | 30 |
| 1.3.2  | Total Foreign Trade by Sector, 2017                                                                                                                      |    |
| 1.3.3  | Trend of Export Activity by End-Use Category, 2010–2017                                                                                                  |    |
| 1.3.4  | Shares of Sectors to Total Intermediate Exports, 2010–2017                                                                                               |    |
| 1.3.5  | Shares of Sectors to Total Final Exports, 2010–2017                                                                                                      |    |
| 1.3.6  | Trend of Import Activity by End-Use Category, 2010–2017                                                                                                  |    |
| 1.3.7  | Shares of Sectors to Total Intermediate Imports, 2010–2017                                                                                               |    |
| 1.3.8  | Shares of Sectors to Total Final Imports, 2010–2017                                                                                                      |    |
| 1.3.9  | Ranking of Sectors According to Imported Input-to-Output Ratios and Exported<br>Output-to-Output Ratios, 2017                                            |    |
| 1.3.10 | Total Foreign-Traded Input, 2010–2017                                                                                                                    | -  |
| 1.3.11 | Total Foreign-Traded Output, 2010–2017                                                                                                                   | -  |
| 1.3.12 | Decomposition of Total Production Attributable to Domestic and Interregional Demand, 2010–2017                                                           | _  |
| 1.3.13 | Growth Rates of Production Components Based on Two-Region Input-Output Table, 2010–2017                                                                  |    |
| 1.3.14 | Gross Exports versus Value-Added Exports by Sector, 2017                                                                                                 |    |
| 1.3.15 | Comparison of Traditional and New Revealed Comparative Advantage by Sector, 2017                                                                         |    |
| 1.4.1a | Trade in Value-Added Flow with Top Trading Partners, 2010                                                                                                |    |
| 1.4.1b | Trade in Value-Added Flow with Top Trading Partners, 2017                                                                                                |    |
| 1.4.2  | Trade in Value-Added by Industry, 2017                                                                                                                   |    |
| 1.4.3  | Trade in Value-Added, 2010–2017                                                                                                                          | 40 |
| 1.4.4  | Trends in Production Activities as a Share of Gross Domestic Product, by Type of Value-Added<br>Creation Activities Based on Forward Linkages, 2010–2017 | 40 |
| 1.4.5  | Structural Changes from 2010 to 2017 in Different Types of Value-Added Creation Activities                                                               |    |
| 15     | Based on Forward Linkages                                                                                                                                | 40 |
| 1.4.6  | Simple Global Value Chain Production Activities as a Share of Total Global Value Chain Production                                                        |    |
|        | Activities Based on Forward Linkages, 2010–2017                                                                                                          | 41 |
| 1.4.7  | Production Activities as a Share of Gross Domestic Product, by Type of Value-Added Creation                                                              |    |
|        | Activities Based on Backward Linkages, 2010–2017                                                                                                         | 41 |
| 1.4.8  | Structural Changes from 2010 to 2017 in Different Types of Value-Added Creation Activities                                                               |    |
|        | Based on Backward Linkages                                                                                                                               | 41 |
| 1.4.9  | Simple Global Value Chain Production Activities as a Share of Total Global Value Chain Production                                                        |    |
|        | Activities Based on Backward Linkages                                                                                                                    | 41 |
| 1.4.10 | Global Value Chain Participation Based on Forward and Backward Linkages at the Sectoral Level,                                                           |    |
|        | 2010 and 2017                                                                                                                                            |    |
| 1.4.11 | Nominal Growth Rates of Different Value-Added Activities in the Manufacturing Sector, 2010–2017                                                          | 42 |