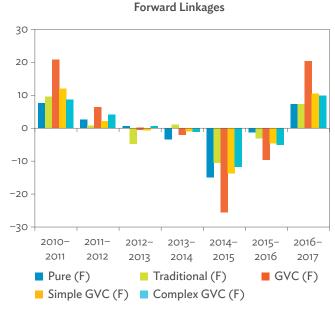

Bank Multi-Regional Input-Output Database.





GVC = global value chain.

Source: Asian Development Bank Multi-Regional Input-Output Database. Click here for figure data

Figure 1.4.9: Simple Global Value Chain Production Activities as a Share of Total Global Value Chain Production Activities Based on Backward Linkages (%)



GVC = global value chain.

Source: Asian Development Bank Multi-Regional Input-Output Database.

Click here for figure data

## Figure 1.4.10: Global Value Chain Participation Based on Forward and Backward Linkages at the Sectoral Level, 2010 and 2017



Source: Asian Development Bank Multi-Regional Input-Output Database.

Click here for figure data

# Figure 1.4.11: Nominal Growth Rates of Different Value-Added Activities in the Manufacturing Sector, 2010-2017 (%)







Source: Asian Development Bank Multi- Regional Input-Output Database.

GVC = global value chain.

# OVERVIEW OF PRODUCTION AND DEMAND STRUCTURES

# Japan



Figure 2.1.1a: Gross Domestic Product Scaled

Source: Asian Development Bank Multi-Regional Input-Output Database. Click here for figure data





<sup>\$ =</sup> United States dollar.

Source: Asian Development Bank Multi-Regional Input-Output Database.

Click here for figure data

Figure 2.1.1b: Gross Domestic Product Share by 5-Sector Aggregation, 2017 (%)



Source: Asian Development Bank Multi-Regional Input-Output Database.

Click here for figure data

2.1





Source: Asian Development Bank Multi-Regional Input-Output Database.





\$ = United States dollar.

Source: Asian Development Bank Multi-Regional Input–Output Data