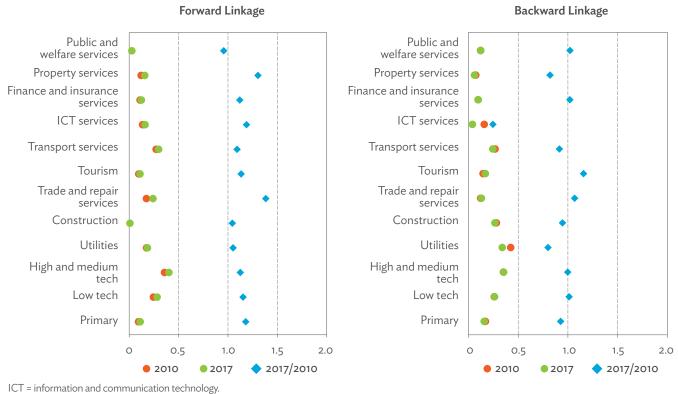

| 1.2.1a | Patterns of Interindustry Transactions Based on the Domestic Consumption Matrix, 2010                                                                    | 26 |
|--------|----------------------------------------------------------------------------------------------------------------------------------------------------------|----|
| 1.2.1b | Patterns of Interindustry Transactions Based on the Domestic Consumption Matrix, 2017                                                                    | 26 |
| 1.2.2a | Backward and Forward Linkages by Industry, 2010                                                                                                          | 26 |
| 1.2.2b | Backward and Forward Linkages by Industry, 2017                                                                                                          | 26 |
| 1.2.3a | Potential Decline in Gross Value Added, 2010–2017                                                                                                        | 27 |
| 1.2.3b | Potential Decline in Gross Value Added Attributed to Domestic Final Demand, 2010–2017                                                                    | 27 |
| 1.2.3C | Potential Decline in Gross Value Added Attributed to Exports, 2010–2017                                                                                  | 27 |
| 1.2.4a | Potential Decline in Gross Output, 2010–2017                                                                                                             | 27 |
| 1.2.4b | Potential Decline in Gross Output Attributed to Domestic Final Demand, 2010–2017                                                                         | 27 |
| 1.2.4C | Potential Decline in Gross Output Attributed to Exports, 2010–2017                                                                                       | 27 |
| 1.3.1  | Exports and Imports as a Share of Gross Domestic Product, 2010–2017                                                                                      | 30 |
| 1.3.2  | Total Foreign Trade by Sector, 2017                                                                                                                      |    |
| 1.3.3  | Trend of Export Activity by End-Use Category, 2010–2017                                                                                                  |    |
| 1.3.4  | Shares of Sectors to Total Intermediate Exports, 2010–2017                                                                                               |    |
| 1.3.5  | Shares of Sectors to Total Final Exports, 2010–2017                                                                                                      |    |
| 1.3.6  | Trend of Import Activity by End-Use Category, 2010–2017                                                                                                  |    |
| 1.3.7  | Shares of Sectors to Total Intermediate Imports, 2010–2017                                                                                               |    |
| 1.3.8  | Shares of Sectors to Total Final Imports, 2010–2017                                                                                                      |    |
| 1.3.9  | Ranking of Sectors According to Imported Input-to-Output Ratios and Exported<br>Output-to-Output Ratios, 2017                                            |    |
| 1.3.10 | Total Foreign-Traded Input, 2010–2017                                                                                                                    | -  |
| 1.3.11 | Total Foreign-Traded Output, 2010–2017                                                                                                                   | -  |
| 1.3.12 | Decomposition of Total Production Attributable to Domestic and Interregional Demand, 2010–2017                                                           | _  |
| 1.3.13 | Growth Rates of Production Components Based on Two-Region Input-Output Table, 2010–2017                                                                  |    |
| 1.3.14 | Gross Exports versus Value-Added Exports by Sector, 2017                                                                                                 |    |
| 1.3.15 | Comparison of Traditional and New Revealed Comparative Advantage by Sector, 2017                                                                         |    |
| 1.4.1a | Trade in Value-Added Flow with Top Trading Partners, 2010                                                                                                |    |
| 1.4.1b | Trade in Value-Added Flow with Top Trading Partners, 2017                                                                                                |    |
| 1.4.2  | Trade in Value-Added by Industry, 2017                                                                                                                   |    |
| 1.4.3  | Trade in Value-Added, 2010–2017                                                                                                                          | 40 |
| 1.4.4  | Trends in Production Activities as a Share of Gross Domestic Product, by Type of Value-Added<br>Creation Activities Based on Forward Linkages, 2010–2017 | 40 |
| 1.4.5  | Structural Changes from 2010 to 2017 in Different Types of Value-Added Creation Activities                                                               |    |
| 15     | Based on Forward Linkages                                                                                                                                | 40 |
| 1.4.6  | Simple Global Value Chain Production Activities as a Share of Total Global Value Chain Production                                                        |    |
|        | Activities Based on Forward Linkages, 2010–2017                                                                                                          | 41 |
| 1.4.7  | Production Activities as a Share of Gross Domestic Product, by Type of Value-Added Creation                                                              |    |
|        | Activities Based on Backward Linkages, 2010–2017                                                                                                         | 41 |
| 1.4.8  | Structural Changes from 2010 to 2017 in Different Types of Value-Added Creation Activities                                                               |    |
|        | Based on Backward Linkages                                                                                                                               | 41 |
| 1.4.9  | Simple Global Value Chain Production Activities as a Share of Total Global Value Chain Production                                                        |    |
|        | Activities Based on Backward Linkages                                                                                                                    | 41 |
| 1.4.10 | Global Value Chain Participation Based on Forward and Backward Linkages at the Sectoral Level,                                                           |    |
|        | 2010 and 2017                                                                                                                                            |    |
| 1.4.11 | Nominal Growth Rates of Different Value-Added Activities in the Manufacturing Sector, 2010–2017                                                          | 42 |

# Japan

| 2.1.1a | Gross Domestic Product Scaled to 2010 Levels in Comparison with the Rest of the World, 2010-2017 | 43 |
|--------|--------------------------------------------------------------------------------------------------|----|
| 2.1.1b | Gross Domestic Product Share by 5-Sector Aggregation, 2017                                       | 43 |
| 2.1.2a | Gross Domestic Product Trend by Final Consumption Expenditure Components, 2010–2017              | 43 |
| 2.1.2b | Share of Consumption Expenditure by Final Consumption Expenditure Components, 2010–2017          | 43 |
| 2.1.2C | Final Consumption Expenditure Total Trend and Shares by 5-Sector Aggregation, 2010–2017          | 44 |
| 2.1.3a | Gross Total Output Trend and Shares by 5-Sector Aggregation, 2010–2017                           |    |
| 2.1.3b | Shares by 5-Sector Aggregation Attributed to Foreign and Domestic Final Demand, 2010 and 2017    | 44 |
| 2.1.3C | Gross Output by Production Attributed to Foreign and Domestic Demand, 2010–2017                  |    |
| 2.1.4a | Intermediate Consumption Shares by 5-Sector Aggregation, 2010–2017                               | 45 |
| 2.1.4b | Intermediate Consumption Ratio to Output by 5-Sector Aggregation, 2010 and 2017                  |    |
| 2.1.4C | Shares of Domestic and Imported Intermediate Consumption, 2010–2017                              | 45 |
| 2.1.4d | Shares of Domestic and Imported Intermediate Consumption by 5-Sector Aggregation, 2010 and 2017  | 45 |
| 2.1.5a | Gross Value Added Trend and Shares by 5-Sector Aggregation, 2010–2017                            | 46 |
| 2.1.5b | Gross Value Added Share Attributed to Foreign and Domestic Final Demand, 2010–2017               | 46 |
| 2.1.5C | Sectoral Shares of Gross Value Added Content in Domestic and Foreign Final Demand, 2010–2017     | 46 |
| 2.2.1a | Patterns of Interindustry Transactions Based on the Domestic Consumption Matrix, 2010            | 50 |
| 2.2.1b | Patterns of Interindustry Transactions Based on the Domestic Consumption Matrix, 2017            | 50 |
| 2.2.2a | Backward and Forward Linkages by Industry, 2010                                                  | 50 |
| 2.2.2b | Backward and Forward Linkages by Industry, 2017                                                  | 50 |
| 2.2.3a | Potential Decline in Gross Value Added, 2010–2017                                                |    |
| 2.2.3b | Potential Decline in Gross Value Added Attributed to Domestic Final Demand, 2010-2017            |    |
| 2.2.3C | Potential Decline in Gross Value Added Attributed to Exports, 2010–2017                          |    |
| 2.2.4a | Potential Decline in Gross Output, 2010–2017                                                     |    |
| 2.2.4b | Potential Decline in Gross Output Attributed to Domestic Final Demand, 2010–2017                 |    |
| 2.2.4C | Potential Decline in Gross Output Attributed to Exports, 2010–2017                               |    |
| 2.3.1  | Exports and Imports as a Share of Gross Domestic Product, 2010–2017                              | 54 |
| 2.3.2  | Total Foreign Trade by Sector, 2017                                                              |    |
| 2.3.3  | Trend of Export Activity by End-Use Category, 2010–2017                                          |    |
| 2.3.4  | Shares of Sectors to Total Intermediate Exports, 2010–2017                                       |    |
| 2.3.5  | Shares of Sectors to Total Final Exports, 2010–2017                                              |    |
| 2.3.6  | Trend of Import Activity by End-Use Category, 2010–2017                                          |    |
| 2.3.7  | Shares of Sectors to Total Intermediate Imports, 2010–2017                                       |    |
| 2.3.8  | Shares of Sectors to Total Final Imports, 2010–2017                                              | 55 |
| 2.3.9  | Ranking of Sectors According to Imported Input-to-Output Ratios and Exported                     |    |
|        | Output-to-Output Ratios, 2017                                                                    | -  |
| 2.3.10 | Total Foreign-Traded Input, 2010–2017                                                            | -  |
| 2.3.11 | Total Foreign-Traded Output, 2010–2017                                                           | -  |
| 2.3.12 | Decomposition of Total Production Attributable to Domestic and Interregional Demand, 2010–2017   |    |
| 2.3.13 | Growth Rates of Production Components Based on Two-Region Input-Output Table, 2010–2017          |    |
| 2.3.14 | Gross Exports versus Value-Added Exports by Sector, 2017                                         |    |
| 2.3.15 | Comparison of Traditional and New Revealed Comparative Advantage by Sector, 2017                 |    |
| 2.4.1a | Trade in Value-Added Flow with Top Trading Partners, 2010                                        |    |
| 2.4.1b | Trade in Value-Added Flow with Top Trading Partners, 2017                                        |    |
| 2.4.2  | Trade in Value-Added by Industry, 2017                                                           |    |
| 2.4.3  | Trade in Value-Added, 2010–2017                                                                  | 64 |

| 4.1.5C | Sectoral Shares of Gross Value Added Content in Domestic and Foreign Final Demand, 2010–2017      |     |
|--------|---------------------------------------------------------------------------------------------------|-----|
| 4.2.1a | Patterns of Interindustry Transactions Based on the Domestic Consumption Matrix, 2010             |     |
| 4.2.1b | Patterns of Interindustry Transactions Based on the Domestic Consumption Matrix, 2017             |     |
| 4.2.2a | Backward and Forward Linkages by Industry, 2010                                                   |     |
| 4.2.2b | Backward and Forward Linkages by Industry, 2017                                                   |     |
| 4.2.3a | Potential Decline in Gross Value Added, 2010–2017                                                 |     |
| 4.2.3b | Potential Decline in Gross Value Added Attributed to Domestic Final Demand, 2010–2017             |     |
| 4.2.3C | Potential Decline in Gross Value Added Attributed to Exports, 2010–2017                           |     |
| 4.2.4a | Potential Decline in Gross Output, 2010–2017                                                      |     |
| 4.2.4b | Potential Decline in Gross Output Attributed to Domestic Final Demand, 2010–2017                  |     |
| 4.2.4C | Potential Decline in Gross Output Attributed to Exports, 2010–2017                                |     |
| 4.3.1  | Exports and Imports as a Share of Gross Domestic Product, 2010–2017                               |     |
| 4.3.2  | Total Foreign Trade by Sector, 2017                                                               |     |
| 4.3.3  | Trend of Export Activity by End-Use Category, 2010–2017                                           |     |
| 4.3.4  | Shares of Sectors to Total Intermediate Exports, 2010–2017                                        |     |
| 4.3.5  | Shares of Sectors to Total Final Exports, 2010–2017                                               |     |
| 4.3.6  | Trend of Import Activity by End-Use Category, 2010–2017                                           |     |
| 4.3.7  | Shares of Sectors to Total Intermediate Imports, 2010–2017                                        |     |
| 4.3.8  | Shares of Sectors to Total Final Imports, 2010–2017                                               |     |
| 4.3.9  | Ranking of Sectors According to Imported Input-to-Output Ratios and Exported                      |     |
|        | Output-to-Output Ratios, 2017                                                                     | 104 |
| 4.3.10 | Total Foreign-Traded Input, 2010–2017                                                             | 104 |
| 4.3.11 | Total Foreign-Traded Output, 2010–2017                                                            | 104 |
| 4.3.12 | Decomposition of Total Production Attributable to Domestic and Interregional Demand, 2010–2017    |     |
| 4.3.13 | Growth Rates of Production Components Based on Two-Region Input-Output Table, 2010–2017           |     |
| 4.3.14 | Gross Exports versus Value-Added Exports by Sector, 2017                                          |     |
| 4.3.15 | Comparison of Traditional and New Revealed Comparative Advantage by Sector, 2017                  | 106 |
| 4.4.1a | Trade in Value-Added Flow with Top Trading Partners, 2010                                         |     |
| 4.4.1b | Trade in Value-Added Flow with Top Trading Partners, 2017                                         |     |
| 4.4.2  | Trade in Value-Added by Industry, 2017                                                            |     |
| 4.4.3  | Trade in Value-Added, 2010–2017                                                                   | 112 |
| 4.4.4  | Trends in Production Activities as a Share of Gross Domestic Product, by Type of Value-Added      |     |
|        | Creation Activities Based on Forward Linkages, 2010–2017                                          |     |
| 4.4.5  | Structural Changes from 2010 to 2017 in Different Types of Value-Added Creation Activities        |     |
|        | Based on Forward Linkages                                                                         | 112 |
| 4.4.6  | Simple Global Value Chain Production Activities as a Share of Total Global Value Chain Production |     |
|        | Activities Based on Forward Linkages, 2010–2017                                                   | 113 |
| 4.4.7  | Production Activities as a Share of Gross Domestic Product, by Type of Value-Added Creation       |     |
|        | Activities Based on Backward Linkages, 2010–2017                                                  | 113 |
| 4.4.8  | Structural Changes from 2010 to 2017 in Different Types of Value-Added Creation Activities        |     |
|        | Based on Backward Linkages                                                                        | 113 |
| 4.4.9  | Simple Global Value Chain Production Activities as a Share of Total Global Value Chain Production |     |
|        | Activities Based on Backward Linkages                                                             | 113 |
| 4.4.10 | Global Value Chain Participation Based on Forward and Backward Linkages at the Sectoral Level,    |     |
|        | 2010 and 2017                                                                                     |     |
| 4.4.11 | Nominal Growth Rates of Different Value-Added Activities in the Manufacturing Sector, 2010–2017   | 114 |
|        |                                                                                                   |     |