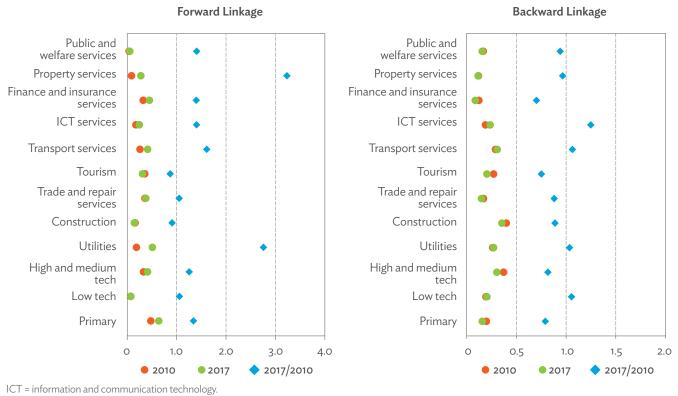

rce: Asian Development Bank Multi-Regional Input-Output Database. Click here for figure data





GVC = global value chain.

Note: Share in 2017 minus share in 2010, in percentage points. Source: Asian Development Bank Multi-Regional Input-Output Database.





GVC = global value chain.

Source: Asian Development Bank Multi-Regional Input-Output Database.

Click here for figure data

### Figure 3.4.9: Simple Global Value Chain Production Activities as a Share of Total Global Value Chain Production Activities Based on Backward Linkages (%)



GVC = global value chain.

Source: Asian Development Bank Multi-Regional Input-Output Database.

Click here for figure data

# Figure 3.4.10: Global Value Chain Participation Based on Forward and Backward Linkages at the Sectoral Level, 2010 and 2017



Source: Asian Development Bank Multi-Regional Input-Output Database.

Click here for figure data

# Figure 3.4.11: Nominal Growth Rates of Different Value-Added Activities in the Manufacturing Sector, 2010-2017 (%)





GVC = global value chain.

Source: Asian Development Bank Multi- Regional Input-Output Database.

Click here for figure data

### 90

# OVERVIEW OF PRODUCTION AND DEMAND STRUCTURES

# People's Republic of China



### Figure 4.1.1a: Gross Domestic Product Scaled to 2010 Levels in Comparison with the Rest of the World, 2010–2017 (%)



Click here for figure data





Figure 4.1.1b: Gross Domestic Product Share by 5-Sector Aggregation, 2017 (%)



Source: Asian Development Bank Multi-Regional Input-Output Database.

Click here for figure data





Source: Asian Development