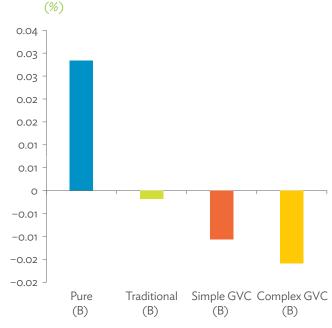

| 4.1.5C | Sectoral Shares of Gross Value Added Content in Domestic and Foreign Final Demand, 2010–2017      |     |
|--------|---------------------------------------------------------------------------------------------------|-----|
| 4.2.1a | Patterns of Interindustry Transactions Based on the Domestic Consumption Matrix, 2010             |     |
| 4.2.1b | Patterns of Interindustry Transactions Based on the Domestic Consumption Matrix, 2017             |     |
| 4.2.2a | Backward and Forward Linkages by Industry, 2010                                                   |     |
| 4.2.2b | Backward and Forward Linkages by Industry, 2017                                                   |     |
| 4.2.3a | Potential Decline in Gross Value Added, 2010–2017                                                 |     |
| 4.2.3b | Potential Decline in Gross Value Added Attributed to Domestic Final Demand, 2010–2017             |     |
| 4.2.3C | Potential Decline in Gross Value Added Attributed to Exports, 2010–2017                           |     |
| 4.2.4a | Potential Decline in Gross Output, 2010–2017                                                      |     |
| 4.2.4b | Potential Decline in Gross Output Attributed to Domestic Final Demand, 2010–2017                  |     |
| 4.2.4C | Potential Decline in Gross Output Attributed to Exports, 2010–2017                                |     |
| 4.3.1  | Exports and Imports as a Share of Gross Domestic Product, 2010–2017                               |     |
| 4.3.2  | Total Foreign Trade by Sector, 2017                                                               |     |
| 4.3.3  | Trend of Export Activity by End-Use Category, 2010–2017                                           |     |
| 4.3.4  | Shares of Sectors to Total Intermediate Exports, 2010–2017                                        |     |
| 4.3.5  | Shares of Sectors to Total Final Exports, 2010–2017                                               |     |
| 4.3.6  | Trend of Import Activity by End-Use Category, 2010–2017                                           |     |
| 4.3.7  | Shares of Sectors to Total Intermediate Imports, 2010–2017                                        |     |
| 4.3.8  | Shares of Sectors to Total Final Imports, 2010–2017                                               |     |
| 4.3.9  | Ranking of Sectors According to Imported Input-to-Output Ratios and Exported                      |     |
|        | Output-to-Output Ratios, 2017                                                                     | 104 |
| 4.3.10 | Total Foreign-Traded Input, 2010–2017                                                             | 104 |
| 4.3.11 | Total Foreign-Traded Output, 2010–2017                                                            | 104 |
| 4.3.12 | Decomposition of Total Production Attributable to Domestic and Interregional Demand, 2010–2017    |     |
| 4.3.13 | Growth Rates of Production Components Based on Two-Region Input-Output Table, 2010–2017           |     |
| 4.3.14 | Gross Exports versus Value-Added Exports by Sector, 2017                                          |     |
| 4.3.15 | Comparison of Traditional and New Revealed Comparative Advantage by Sector, 2017                  | 106 |
| 4.4.1a | Trade in Value-Added Flow with Top Trading Partners, 2010                                         |     |
| 4.4.1b | Trade in Value-Added Flow with Top Trading Partners, 2017                                         |     |
| 4.4.2  | Trade in Value-Added by Industry, 2017                                                            |     |
| 4.4.3  | Trade in Value-Added, 2010–2017                                                                   | 112 |
| 4.4.4  | Trends in Production Activities as a Share of Gross Domestic Product, by Type of Value-Added      |     |
|        | Creation Activities Based on Forward Linkages, 2010–2017                                          |     |
| 4.4.5  | Structural Changes from 2010 to 2017 in Different Types of Value-Added Creation Activities        |     |
|        | Based on Forward Linkages                                                                         | 112 |
| 4.4.6  | Simple Global Value Chain Production Activities as a Share of Total Global Value Chain Production |     |
|        | Activities Based on Forward Linkages, 2010–2017                                                   | 113 |
| 4.4.7  | Production Activities as a Share of Gross Domestic Product, by Type of Value-Added Creation       |     |
|        | Activities Based on Backward Linkages, 2010–2017                                                  | 113 |
| 4.4.8  | Structural Changes from 2010 to 2017 in Different Types of Value-Added Creation Activities        |     |
|        | Based on Backward Linkages                                                                        | 113 |
| 4.4.9  | Simple Global Value Chain Production Activities as a Share of Total Global Value Chain Production |     |
|        | Activities Based on Backward Linkages                                                             | 113 |
| 4.4.10 | Global Value Chain Participation Based on Forward and Backward Linkages at the Sectoral Level,    |     |
|        | 2010 and 2017                                                                                     |     |
| 4.4.11 | Nominal Growth Rates of Different Value-Added Activities in the Manufacturing Sector, 2010–2017   | 114 |
|        |                                                                                                   |     |