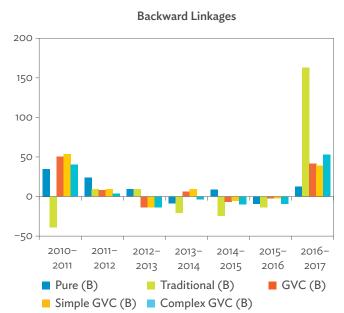

ulti-Regional Input-Output Database.





GVC = global value chain.

Source: Asian Development Bank Multi-Regional Input-Output Database.

Click here for figure data

### Figure 3.4.9: Simple Global Value Chain Production Activities as a Share of Total Global Value Chain Production Activities Based on Backward Linkages (%)



GVC = global value chain.

Source: Asian Development Bank Multi-Regional Input-Output Database.

Click here for figure data

# Figure 3.4.10: Global Value Chain Participation Based on Forward and Backward Linkages at the Sectoral Level, 2010 and 2017



Source: Asian Development Bank Multi-Regional Input-Output Database.

Click here for figure data

# Figure 3.4.11: Nominal Growth Rates of Different Value-Added Activities in the Manufacturing Sector, 2010-2017 (%)





GVC = global value chain.

Source: Asian Development Bank Multi- Regional Input-Output Database.

Click here for figure data

### 90

# OVERVIEW OF PRODUCTION AND DEMAND STRUCTURES

# People's Republic of China



### Figure 4.1.1a: Gross Domestic Product Scaled to 2010 Levels in Comparison with the Rest of the World, 2010–2017 (%)



Click here for figure data





Figure 4.1.1b: Gross Domestic Product Share by 5-Sector Aggregation, 2017 (%)



Source: Asian Development Bank Multi-Regional Input-Output Database.

Click here for figure data





Source: Asian Development Bank Multi-Regional Input-Output Database.

Click here for figure data

Source: Asian Development Bank Multi-Regional Input-Output Database.

<sup>\$ =</sup> United States dollar.

Click here for figure data





\$ = Un