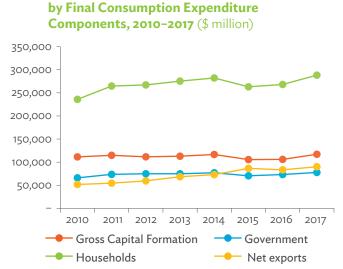

# Hong Kong, China

| 1.1.1a | Gross Domestic Product Scaled to 2010 Levels in Comparison with the Rest of the World, 2010–2017 | 19 |
|--------|--------------------------------------------------------------------------------------------------|----|
| 1.1.1b | Gross Domestic Product Share by 5-Sector Aggregation, 2017                                       | 19 |
| 1.1.2a | Gross Domestic Product Trend by Final Consumption Expenditure Components, 2010–2017              | 19 |
| 1.1.2b | Share of Consumption Expenditure by Final Consumption Expenditure Components, 2010–2017          | 19 |
| 1.1.2C | Final Consumption Expenditure Total Trend and Shares by 5-Sector Aggregation, 2010–2017          | 20 |
| 1.1.3a | Gross Total Output Trend and Shares by 5-Sector Aggregation, 2010–2017                           | 20 |
| 1.1.3b | Shares by 5-Sector Aggregation Attributed to Foreign and Domestic Final Demand, 2010 and 2017    | 20 |
| 1.1.3C | Gross Output by Production Attributed to Foreign and Domestic Demand, 2010–2017                  | 20 |
| 1.1.4a | Intermediate Consumption Shares by 5-Sector Aggregation, 2010–2017                               | 21 |
| 1.1.4b | Intermediate Consumption Ratio to Output by 5-Sector Aggregation, 2010 and 2017                  | 21 |
| 1.1.4C | Shares of Domestic and Imported Intermediate Consumption, 2010–2017                              | 21 |
| 1.1.4d | Shares of Domestic and Imported Intermediate Consumption by 5-Sector Aggregation, 2010 and 2017  | 21 |
| 1.1.5a | Gross Value Added Trend and Shares by 5-Sector Aggregation, 2010–2017                            | 22 |
| 1.1.5b | Gross Value Added Share Attributed to Foreign and Domestic Final Demand, 2010–2017               | 22 |
| 1.1.5C | Sectoral Shares of Gross Value Added Content in Domestic and Foreign Final Demand, 2010–2017     | 22 |

### Taipei,China

| 6.1.1a | Gross Domestic Product Scaled to 2010 Levels in Comparison with the Rest of the World, 2010-2017 | 139 |
|--------|--------------------------------------------------------------------------------------------------|-----|
| 6.1.1b | Gross Domestic Product Share by 5-Sector Aggregation, 2017                                       | 139 |
| 6.1.2a | Gross Domestic Product Trend by Final Consumption Expenditure Components, 2010–2017              | 139 |
| 6.1.2b | Share of Consumption Expenditure by Final Consumption Expenditure Components, 2010–2017          | 139 |
| 6.1.2C | Final Consumption Expenditure Total Trend and Shares by 5-Sector Aggregation, 2010–2017          | 140 |
| 6.1.3a | Gross Total Output Trend and Shares by 5-Sector Aggregation, 2010–2017                           | 140 |
| 6.1.3b | Shares by 5-Sector Aggregation Attributed to Foreign and Domestic Final Demand, 2010 and 2017    | 140 |
| 6.1.3c | Gross Output by Production Attributed to Foreign and Domestic Demand, 2010-2017                  | 140 |
| 6.1.4a | Intermediate Consumption Shares by 5-Sector Aggregation, 2010–2017                               | 141 |
| 6.1.4b | Intermediate Consumption Ratio to Output by 5-Sector Aggregation, 2010 and 2017                  | 141 |
| 6.1.4c | Shares of Domestic and Imported Intermediate Consumption, 2010–2017                              | 141 |
| 6.1.4d | Shares of Domestic and Imported Intermediate Consumption by 5-Sector Aggregation, 2010 and 2017  | 141 |
| 6.1.5a | Gross Value Added Trend and Shares by 5-Sector Aggregation, 2010–2017                            | 142 |
| 6.1.5b | Gross Value Added Share Attributed to Foreign and Domestic Final Demand, 2010–2017               | 142 |
| 6.1.5c | Sectoral Shares of Gross Value Added Content in Domestic and Foreign Final Demand, 2010–2017     | 142 |
| 6.2.1a | Patterns of Interindustry Transactions Based on the Domestic Consumption Matrix, 2010            | 146 |
| 6.2.1b | Patterns of Interindustry Transactions Based on the Domestic Consumption Matrix, 2017            | 146 |
| 6.2.2a | Backward and Forward Linkages by Industry, 2010                                                  | 146 |
| 6.2.2b | Backward and Forward Linkages by Industry, 2017                                                  | 146 |
| 6.2.3a | Potential Decline in Gross Value Added, 2010–2017                                                | 147 |
| 6.2.3b | Potential Decline in Gross Value Added Attributed to Domestic Final Demand, 2010–2017            | 147 |
| 6.2.3c | Potential Decline in Gross Value Added Attributed to Exports, 2010–2017                          | 147 |
| 6.2.4a | Potential Decline in Gross Output, 2010–2017                                                     | 147 |
| 6.2.4b | Potential Decline in Gross Output Attributed to Domestic Final Demand, 2010–2017                 | 147 |
| 6.2.4C | Potential Decline in Gross Output Attributed to Exports, 2010–2017                               | 147 |
| 6.3.1  | Exports and Imports as a Share of Gross Domestic Product, 2010–2017                              | 150 |
| 6.3.2  | Total Foreign Trade by Sector, 2017                                                              | 150 |
| 6.3.3  | Trend of Export Activity by End-Use Category, 2010–2017                                          | 151 |
| 6.3.4  | Shares of Sectors to Total Intermediate Exports, 2010–2017                                       | 151 |
|        |                                                                                                  |     |