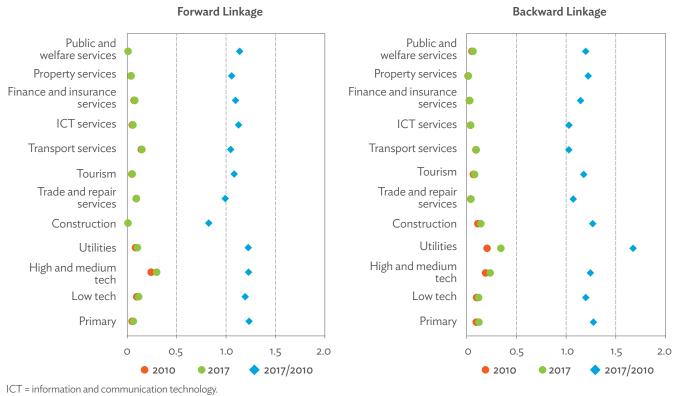

| 1.2.1a | Patterns of Interindustry Transactions Based on the Domestic Consumption Matrix, 2010                                                                    | 26 |
|--------|----------------------------------------------------------------------------------------------------------------------------------------------------------|----|
| 1.2.1b | Patterns of Interindustry Transactions Based on the Domestic Consumption Matrix, 2017                                                                    | 26 |
| 1.2.2a | Backward and Forward Linkages by Industry, 2010                                                                                                          | 26 |
| 1.2.2b | Backward and Forward Linkages by Industry, 2017                                                                                                          | 26 |
| 1.2.3a | Potential Decline in Gross Value Added, 2010–2017                                                                                                        | 27 |
| 1.2.3b | Potential Decline in Gross Value Added Attributed to Domestic Final Demand, 2010–2017                                                                    | 27 |
| 1.2.3C | Potential Decline in Gross Value Added Attributed to Exports, 2010–2017                                                                                  | 27 |
| 1.2.4a | Potential Decline in Gross Output, 2010–2017                                                                                                             | 27 |
| 1.2.4b | Potential Decline in Gross Output Attributed to Domestic Final Demand, 2010–2017                                                                         | 27 |
| 1.2.4C | Potential Decline in Gross Output Attributed to Exports, 2010–2017                                                                                       | 27 |
| 1.3.1  | Exports and Imports as a Share of Gross Domestic Product, 2010–2017                                                                                      | 30 |
| 1.3.2  | Total Foreign Trade by Sector, 2017                                                                                                                      |    |
| 1.3.3  | Trend of Export Activity by End-Use Category, 2010–2017                                                                                                  |    |
| 1.3.4  | Shares of Sectors to Total Intermediate Exports, 2010–2017                                                                                               |    |
| 1.3.5  | Shares of Sectors to Total Final Exports, 2010–2017                                                                                                      |    |
| 1.3.6  | Trend of Import Activity by End-Use Category, 2010–2017                                                                                                  |    |
| 1.3.7  | Shares of Sectors to Total Intermediate Imports, 2010–2017                                                                                               |    |
| 1.3.8  | Shares of Sectors to Total Final Imports, 2010–2017                                                                                                      |    |
| 1.3.9  | Ranking of Sectors According to Imported Input-to-Output Ratios and Exported<br>Output-to-Output Ratios, 2017                                            |    |
| 1.3.10 | Total Foreign-Traded Input, 2010–2017                                                                                                                    | -  |
| 1.3.11 | Total Foreign-Traded Output, 2010–2017                                                                                                                   | -  |
| 1.3.12 | Decomposition of Total Production Attributable to Domestic and Interregional Demand, 2010–2017                                                           | _  |
| 1.3.13 | Growth Rates of Production Components Based on Two-Region Input-Output Table, 2010–2017                                                                  |    |
| 1.3.14 | Gross Exports versus Value-Added Exports by Sector, 2017                                                                                                 |    |
| 1.3.15 | Comparison of Traditional and New Revealed Comparative Advantage by Sector, 2017                                                                         |    |
| 1.4.1a | Trade in Value-Added Flow with Top Trading Partners, 2010                                                                                                |    |
| 1.4.1b | Trade in Value-Added Flow with Top Trading Partners, 2017                                                                                                |    |
| 1.4.2  | Trade in Value-Added by Industry, 2017                                                                                                                   |    |
| 1.4.3  | Trade in Value-Added, 2010–2017                                                                                                                          | 40 |
| 1.4.4  | Trends in Production Activities as a Share of Gross Domestic Product, by Type of Value-Added<br>Creation Activities Based on Forward Linkages, 2010–2017 | 40 |
| 1.4.5  | Structural Changes from 2010 to 2017 in Different Types of Value-Added Creation Activities                                                               |    |
| 15     | Based on Forward Linkages                                                                                                                                | 40 |
| 1.4.6  | Simple Global Value Chain Production Activities as a Share of Total Global Value Chain Production                                                        |    |
|        | Activities Based on Forward Linkages, 2010–2017                                                                                                          | 41 |
| 1.4.7  | Production Activities as a Share of Gross Domestic Product, by Type of Value-Added Creation                                                              |    |
|        | Activities Based on Backward Linkages, 2010–2017                                                                                                         | 41 |
| 1.4.8  | Structural Changes from 2010 to 2017 in Different Types of Value-Added Creation Activities                                                               |    |
|        | Based on Backward Linkages                                                                                                                               | 41 |
| 1.4.9  | Simple Global Value Chain Production Activities as a Share of Total Global Value Chain Production                                                        |    |
|        | Activities Based on Backward Linkages                                                                                                                    | 41 |
| 1.4.10 | Global Value Chain Participation Based on Forward and Backward Linkages at the Sectoral Level,                                                           |    |
|        | 2010 and 2017                                                                                                                                            |    |
| 1.4.11 | Nominal Growth Rates of Different Value-Added Activities in the Manufacturing Sector, 2010–2017                                                          | 42 |

# Japan

| 2.1.1a | Gross Domestic Product Scaled to 2010 Levels in Comparison with the Rest of the World, 2010-2017 | 43 |
|--------|--------------------------------------------------------------------------------------------------|----|
| 2.1.1b | Gross Domestic Product Share by 5-Sector Aggregation, 2017                                       | 43 |
| 2.1.2a | Gross Domestic Product Trend by Final Consumption Expenditure Components, 2010–2017              | 43 |
| 2.1.2b | Share of Consumption Expenditure by Final Consumption Expenditure Components, 2010–2017          | 43 |
| 2.1.2C | Final Consumption Expenditure Total Trend and Shares by 5-Sector Aggregation, 2010–2017          | 44 |
| 2.1.3a | Gross Total Output Trend and Shares by 5-Sector Aggregation, 2010–2017                           |    |
| 2.1.3b | Shares by 5-Sector Aggregation Attributed to Foreign and Domestic Final Demand, 2010 and 2017    | 44 |
| 2.1.3C | Gross Output by Production Attributed to Foreign and Domestic Demand, 2010–2017                  |    |
| 2.1.4a | Intermediate Consumption Shares by 5-Sector Aggregation, 2010–2017                               | 45 |
| 2.1.4b | Intermediate Consumption Ratio to Output by 5-Sector Aggregation, 2010 and 2017                  |    |
| 2.1.4C | Shares of Domestic and Imported Intermediate Consumption, 2010–2017                              | 45 |
| 2.1.4d | Shares of Domestic and Imported Intermediate Consumption by 5-Sector Aggregation, 2010 and 2017  | 45 |
| 2.1.5a | Gross Value Added Trend and Shares by 5-Sector Aggregation, 2010–2017                            | 46 |
| 2.1.5b | Gross Value Added Share Attributed to Foreign and Domestic Final Demand, 2010–2017               | 46 |
| 2.1.5C | Sectoral Shares of Gross Value Added Content in Domestic and Foreign Final Demand, 2010–2017     | 46 |
| 2.2.1a | Patterns of Interindustry Transactions Based on the Domestic Consumption Matrix, 2010            | 50 |
| 2.2.1b | Patterns of Interindustry Transactions Based on the Domestic Consumption Matrix, 2017            | 50 |
| 2.2.2a | Backward and Forward Linkages by Industry, 2010                                                  | 50 |
| 2.2.2b | Backward and Forward Linkages by Industry, 2017                                                  | 50 |
| 2.2.3a | Potential Decline in Gross Value Added, 2010–2017                                                |    |
| 2.2.3b | Potential Decline in Gross Value Added Attributed to Domestic Final Demand, 2010-2017            |    |
| 2.2.3C | Potential Decline in Gross Value Added Attributed to Exports, 2010–2017                          |    |
| 2.2.4a | Potential Decline in Gross Output, 2010–2017                                                     |    |
| 2.2.4b | Potential Decline in Gross Output Attributed to Domestic Final Demand, 2010–2017                 |    |
| 2.2.4C | Potential Decline in Gross Output Attributed to Exports, 2010–2017                               |    |
| 2.3.1  | Exports and Imports as a Share of Gross Domestic Product, 2010–2017                              | 54 |
| 2.3.2  | Total Foreign Trade by Sector, 2017                                                              |    |
| 2.3.3  | Trend of Export Activity by End-Use Category, 2010–2017                                          |    |
| 2.3.4  | Shares of Sectors to Total Intermediate Exports, 2010–2017                                       |    |
| 2.3.5  | Shares of Sectors to Total Final Exports, 2010–2017                                              |    |
| 2.3.6  | Trend of Import Activity by End-Use Category, 2010–2017                                          |    |
| 2.3.7  | Shares of Sectors to Total Intermediate Imports, 2010–2017                                       |    |
| 2.3.8  | Shares of Sectors to Total Final Imports, 2010–2017                                              | 55 |
| 2.3.9  | Ranking of Sectors According to Imported Input-to-Output Ratios and Exported                     |    |
|        | Output-to-Output Ratios, 2017                                                                    | -  |
| 2.3.10 | Total Foreign-Traded Input, 2010–2017                                                            | -  |
| 2.3.11 | Total Foreign-Traded Output, 2010–2017                                                           | -  |
| 2.3.12 | Decomposition of Total Production Attributable to Domestic and Interregional Demand, 2010–2017   |    |
| 2.3.13 | Growth Rates of Production Components Based on Two-Region Input-Output Table, 2010–2017          |    |
| 2.3.14 | Gross Exports versus Value-Added Exports by Sector, 2017                                         |    |
| 2.3.15 | Comparison of Traditional and New Revealed Comparative Advantage by Sector, 2017                 |    |
| 2.4.1a | Trade in Value-Added Flow with Top Trading Partners, 2010                                        |    |
| 2.4.1b | Trade in Value-Added Flow with Top Trading Partners, 2017                                        |    |
| 2.4.2  | Trade in Value-Added by Industry, 2017                                                           |    |
| 2.4.3  | Trade in Value-Added, 2010–2017                                                                  | 64 |