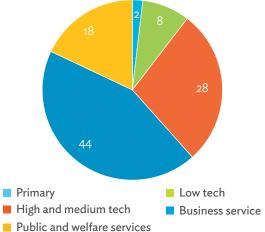

# Hong Kong, China

| 1.1.1a | Gross Domestic Product Scaled to 2010 Levels in Comparison with the Rest of the World, 2010–2017 | 19 |
|--------|--------------------------------------------------------------------------------------------------|----|
| 1.1.1b | Gross Domestic Product Share by 5-Sector Aggregation, 2017                                       | 19 |
| 1.1.2a | Gross Domestic Product Trend by Final Consumption Expenditure Components, 2010–2017              | 19 |
| 1.1.2b | Share of Consumption Expenditure by Final Consumption Expenditure Components, 2010–2017          | 19 |
| 1.1.2C | Final Consumption Expenditure Total Trend and Shares by 5-Sector Aggregation, 2010–2017          | 20 |
| 1.1.3a | Gross Total Output Trend and Shares by 5-Sector Aggregation, 2010–2017                           | 20 |
| 1.1.3b | Shares by 5-Sector Aggregation Attributed to Foreign and Domestic Final Demand, 2010 and 2017    | 20 |
| 1.1.3C | Gross Output by Production Attributed to Foreign and Domestic Demand, 2010–2017                  | 20 |
| 1.1.4a | Intermediate Consumption Shares by 5-Sector Aggregation, 2010–2017                               | 21 |
| 1.1.4b | Intermediate Consumption Ratio to Output by 5-Sector Aggregation, 2010 and 2017                  | 21 |
| 1.1.4C | Shares of Domestic and Imported Intermediate Consumption, 2010–2017                              | 21 |
| 1.1.4d | Shares of Domestic and Imported Intermediate Consumption by 5-Sector Aggregation, 2010 and 2017  | 21 |
| 1.1.5a | Gross Value Added Trend and Shares by 5-Sector Aggregation, 2010–2017                            | 22 |
| 1.1.5b | Gross Value Added Share Attributed to Foreign and Domestic Final Demand, 2010–2017               | 22 |
| 1.1.5C | Sectoral Shares of Gross Value Added Content in Domestic and Foreign Final Demand, 2010–2017     | 22 |

### Taipei,China

| 6.1.1a | Gross Domestic Product Scaled to 2010 Levels in Comparison with the Rest of the World, 2010-2017 | 139 |
|--------|--------------------------------------------------------------------------------------------------|-----|
| 6.1.1b | Gross Domestic Product Share by 5-Sector Aggregation, 2017                                       | 139 |
| 6.1.2a | Gross Domestic Product Trend by Final Consumption Expenditure Components, 2010–2017              | 139 |
| 6.1.2b | Share of Consumption Expenditure by Final Consumption Expenditure Components, 2010–2017          | 139 |
| 6.1.2C | Final Consumption Expenditure Total Trend and Shares by 5-Sector Aggregation, 2010–2017          | 140 |
| 6.1.3a | Gross Total Output Trend and Shares by 5-Sector Aggregation, 2010–2017                           | 140 |
| 6.1.3b | Shares by 5-Sector Aggregation Attributed to Foreign and Domestic Final Demand, 2010 and 2017    | 140 |
| 6.1.3c | Gross Output by Production Attributed to Foreign and Domestic Demand, 2010-2017                  | 140 |
| 6.1.4a | Intermediate Consumption Shares by 5-Sector Aggregation, 2010–2017                               | 141 |
| 6.1.4b | Intermediate Consumption Ratio to Output by 5-Sector Aggregation, 2010 and 2017                  | 141 |
| 6.1.4c | Shares of Domestic and Imported Intermediate Consumption, 2010–2017                              | 141 |
| 6.1.4d | Shares of Domestic and Imported Intermediate Consumption by 5-Sector Aggregation, 2010 and 2017  | 141 |
| 6.1.5a | Gross Value Added Trend and Shares by 5-Sector Aggregation, 2010–2017                            | 142 |
| 6.1.5b | Gross Value Added Share Attributed to Foreign and Domestic Final Demand, 2010–2017               | 142 |
| 6.1.5c | Sectoral Shares of Gross Value Added Content in Domestic and Foreign Final Demand, 2010–2017     | 142 |
| 6.2.1a | Patterns of Interindustry Transactions Based on the Domestic Consumption Matrix, 2010            | 146 |
| 6.2.1b | Patterns of Interindustry Transactions Based on the Domestic Consumption Matrix, 2017            | 146 |
| 6.2.2a | Backward and Forward Linkages by Industry, 2010                                                  | 146 |
| 6.2.2b | Backward and Forward Linkages by Industry, 2017                                                  | 146 |
| 6.2.3a | Potential Decline in Gross Value Added, 2010–2017                                                | 147 |
| 6.2.3b | Potential Decline in Gross Value Added Attributed to Domestic Final Demand, 2010–2017            | 147 |
| 6.2.3c | Potential Decline in Gross Value Added Attributed to Exports, 2010–2017                          | 147 |
| 6.2.4a | Potential Decline in Gross Output, 2010–2017                                                     | 147 |
| 6.2.4b | Potential Decline in Gross Output Attributed to Domestic Final Demand, 2010–2017                 | 147 |
| 6.2.4C | Potential Decline in Gross Output Attributed to Exports, 2010–2017                               | 147 |
| 6.3.1  | Exports and Imports as a Share of Gross Domestic Product, 2010–2017                              | 150 |
| 6.3.2  | Total Foreign Trade by Sector, 2017                                                              | 150 |
| 6.3.3  | Trend of Export Activity by End-Use Category, 2010–2017                                          | 151 |
| 6.3.4  | Shares of Sectors to Total Intermediate Exports, 2010–2017                                       | 151 |
|        |                                                                                                  |     |