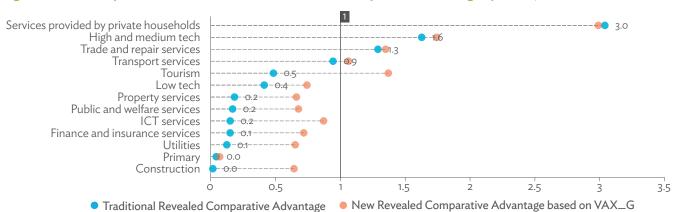

| 1.2.1a | Patterns of Interindustry Transactions Based on the Domestic Consumption Matrix, 2010                                                                    | 26 |
|--------|----------------------------------------------------------------------------------------------------------------------------------------------------------|----|
| 1.2.1b | Patterns of Interindustry Transactions Based on the Domestic Consumption Matrix, 2017                                                                    | 26 |
| 1.2.2a | Backward and Forward Linkages by Industry, 2010                                                                                                          | 26 |
| 1.2.2b | Backward and Forward Linkages by Industry, 2017                                                                                                          | 26 |
| 1.2.3a | Potential Decline in Gross Value Added, 2010–2017                                                                                                        | 27 |
| 1.2.3b | Potential Decline in Gross Value Added Attributed to Domestic Final Demand, 2010–2017                                                                    | 27 |
| 1.2.3C | Potential Decline in Gross Value Added Attributed to Exports, 2010–2017                                                                                  | 27 |
| 1.2.4a | Potential Decline in Gross Output, 2010–2017                                                                                                             | 27 |
| 1.2.4b | Potential Decline in Gross Output Attributed to Domestic Final Demand, 2010–2017                                                                         | 27 |
| 1.2.4C | Potential Decline in Gross Output Attributed to Exports, 2010–2017                                                                                       | 27 |
| 1.3.1  | Exports and Imports as a Share of Gross Domestic Product, 2010–2017                                                                                      | 30 |
| 1.3.2  | Total Foreign Trade by Sector, 2017                                                                                                                      |    |
| 1.3.3  | Trend of Export Activity by End-Use Category, 2010–2017                                                                                                  |    |
| 1.3.4  | Shares of Sectors to Total Intermediate Exports, 2010–2017                                                                                               |    |
| 1.3.5  | Shares of Sectors to Total Final Exports, 2010–2017                                                                                                      |    |
| 1.3.6  | Trend of Import Activity by End-Use Category, 2010–2017                                                                                                  |    |
| 1.3.7  | Shares of Sectors to Total Intermediate Imports, 2010–2017                                                                                               |    |
| 1.3.8  | Shares of Sectors to Total Final Imports, 2010–2017                                                                                                      |    |
| 1.3.9  | Ranking of Sectors According to Imported Input-to-Output Ratios and Exported<br>Output-to-Output Ratios, 2017                                            |    |
| 1.3.10 | Total Foreign-Traded Input, 2010–2017                                                                                                                    | -  |
| 1.3.11 | Total Foreign-Traded Output, 2010–2017                                                                                                                   | -  |
| 1.3.12 | Decomposition of Total Production Attributable to Domestic and Interregional Demand, 2010–2017                                                           | _  |
| 1.3.13 | Growth Rates of Production Components Based on Two-Region Input-Output Table, 2010–2017                                                                  |    |
| 1.3.14 | Gross Exports versus Value-Added Exports by Sector, 2017                                                                                                 |    |
| 1.3.15 | Comparison of Traditional and New Revealed Comparative Advantage by Sector, 2017                                                                         |    |
| 1.4.1a | Trade in Value-Added Flow with Top Trading Partners, 2010                                                                                                |    |
| 1.4.1b | Trade in Value-Added Flow with Top Trading Partners, 2017                                                                                                |    |
| 1.4.2  | Trade in Value-Added by Industry, 2017                                                                                                                   |    |
| 1.4.3  | Trade in Value-Added, 2010–2017                                                                                                                          | 40 |
| 1.4.4  | Trends in Production Activities as a Share of Gross Domestic Product, by Type of Value-Added<br>Creation Activities Based on Forward Linkages, 2010–2017 | 40 |
| 1.4.5  | Structural Changes from 2010 to 2017 in Different Types of Value-Added Creation Activities                                                               |    |
| 15     | Based on Forward Linkages                                                                                                                                | 40 |
| 1.4.6  | Simple Global Value Chain Production Activities as a Share of Total Global Value Chain Production                                                        |    |
|        | Activities Based on Forward Linkages, 2010–2017                                                                                                          | 41 |
| 1.4.7  | Production Activities as a Share of Gross Domestic Product, by Type of Value-Added Creation                                                              |    |
|        | Activities Based on Backward Linkages, 2010–2017                                                                                                         | 41 |
| 1.4.8  | Structural Changes from 2010 to 2017 in Different Types of Value-Added Creation Activities                                                               |    |
|        | Based on Backward Linkages                                                                                                                               | 41 |
| 1.4.9  | Simple Global Value Chain Production Activities as a Share of Total Global Value Chain Production                                                        |    |
|        | Activities Based on Backward Linkages                                                                                                                    | 41 |
| 1.4.10 | Global Value Chain Participation Based on Forward and Backward Linkages at the Sectoral Level,                                                           |    |
|        | 2010 and 2017                                                                                                                                            |    |
| 1.4.11 | Nominal Growth Rates of Different Value-Added Activities in the Manufacturing Sector, 2010–2017                                                          | 42 |