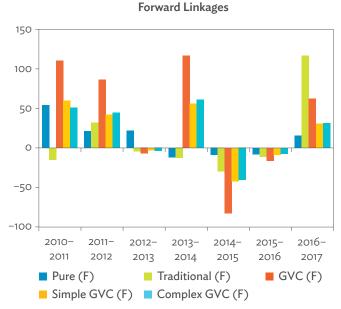

Multi-Regional Input-Output Database.





GVC = global value chain.

Source: Asian Development Bank Multi-Regional Input-Output Database.

Click here for figure data

### Figure 3.4.9: Simple Global Value Chain Production Activities as a Share of Total Global Value Chain Production Activities Based on Backward Linkages (%)



GVC = global value chain.

Source: Asian Development Bank Multi-Regional Input-Output Database.

Click here for figure data

# Figure 3.4.10: Global Value Chain Participation Based on Forward and Backward Linkages at the Sectoral Level, 2010 and 2017



Source: Asian Development Bank Multi-Regional Input-Output Database.

Click here for figure data

# Figure 3.4.11: Nominal Growth Rates of Different Value-Added Activities in the Manufacturing Sector, 2010-2017 (%)





GVC = global value chain.

Source: Asian Development Bank Multi- Regional Input-Output Database.

Click here for figure data

### 90

# OVERVIEW OF PRODUCTION AND DEMAND STRUCTURES

# People's Republic of China



### Figure 4.1.1a: Gross Domestic Product Scaled to 2010 Levels in Comparison with the Rest of the World, 2010–2017 (%)



Click here for figure data





Figure 4.1.1b: Gross Domestic Product Share by 5-Sector Aggregation, 2017 (%)



Source: Asian Development Bank Multi-Regional Input-Output Database.

Click here for figure data





Source: Asian Development Bank Multi-Regional Input-Output Database.

Click here for figure data

Source: Asian Development Bank Multi-Regional Input-Output Database.

<sup>\$ =</sup> United States dollar.

Click here for figure data





\$ =