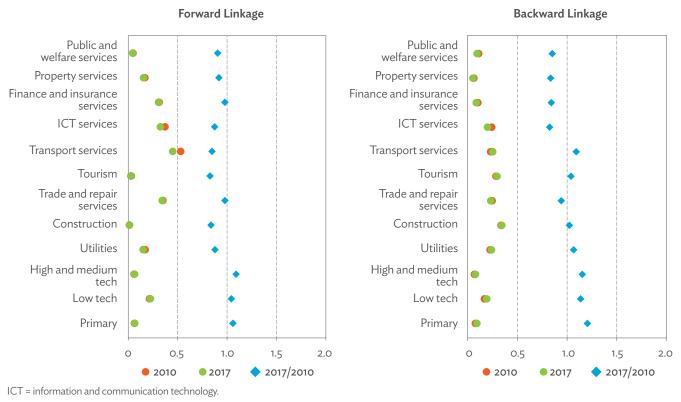

Source: Asian Development Bank Multi-Regional Input-Output Database. Click here for figure data





GVC = global value chain.

Note: Share in 2017 minus share in 2010, in percentage points. Source: Asian Development Bank Multi-Regional Input-Output Database.





GVC = global value chain.

Source: Asian Development Bank Multi-Regional Input-Output Database. Click here for figure data

Figure 1.4.9: Simple Global Value Chain Production Activities as a Share of Total Global Value Chain Production Activities Based on Backward Linkages (%)



GVC = global value chain.

Source: Asian Development Bank Multi-Regional Input-Output Database.

Click here for figure data

## Figure 1.4.10: Global Value Chain Participation Based on Forward and Backward Linkages at the Sectoral Level, 2010 and 2017



Source: Asian Development Bank Multi-Regional Input-Output Database.

Click here for figure data

# Figure 1.4.11: Nominal Growth Rates of Different Value-Added Activities in the Manufacturing Sector, 2010-2017 (%)







Source: Asian Development Bank Multi- Regional Input-Output Database.

GVC = global value chain.

# OVERVIEW OF PRODUCTION AND DEMAND STRUCTURES

# Japan



Figure 2.1.1a: Gross Domestic Product Scaled

Source: Asian Development Bank Multi-Regional Input-Output Database. Click here for figure data





<sup>\$ =</sup> United States dollar.

Source: Asian Development Bank Multi-Regional Input-Output Database.

Click here for figure data

Figure 2.1.1b: Gross Domestic Product Share by 5-Sector Aggregation, 2017 (%)



Source: Asian Development Bank Multi-Regional Input-Ou