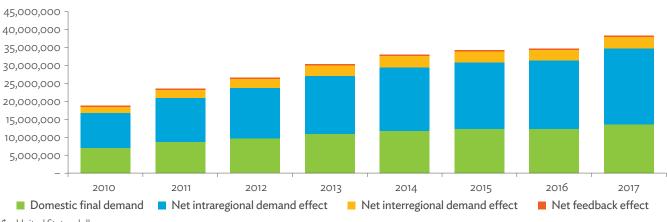

| 1.2.1a | Patterns of Interindustry Transactions Based on the Domestic Consumption Matrix, 2010                                                                    | 26 |
|--------|----------------------------------------------------------------------------------------------------------------------------------------------------------|----|
| 1.2.1b | Patterns of Interindustry Transactions Based on the Domestic Consumption Matrix, 2017                                                                    | 26 |
| 1.2.2a | Backward and Forward Linkages by Industry, 2010                                                                                                          | 26 |
| 1.2.2b | Backward and Forward Linkages by Industry, 2017                                                                                                          | 26 |
| 1.2.3a | Potential Decline in Gross Value Added, 2010–2017                                                                                                        | 27 |
| 1.2.3b | Potential Decline in Gross Value Added Attributed to Domestic Final Demand, 2010–2017                                                                    | 27 |
| 1.2.3C | Potential Decline in Gross Value Added Attributed to Exports, 2010–2017                                                                                  | 27 |
| 1.2.4a | Potential Decline in Gross Output, 2010–2017                                                                                                             | 27 |
| 1.2.4b | Potential Decline in Gross Output Attributed to Domestic Final Demand, 2010–2017                                                                         | 27 |
| 1.2.4C | Potential Decline in Gross Output Attributed to Exports, 2010–2017                                                                                       | 27 |
| 1.3.1  | Exports and Imports as a Share of Gross Domestic Product, 2010–2017                                                                                      | 30 |
| 1.3.2  | Total Foreign Trade by Sector, 2017                                                                                                                      |    |
| 1.3.3  | Trend of Export Activity by End-Use Category, 2010–2017                                                                                                  |    |
| 1.3.4  | Shares of Sectors to Total Intermediate Exports, 2010–2017                                                                                               |    |
| 1.3.5  | Shares of Sectors to Total Final Exports, 2010–2017                                                                                                      |    |
| 1.3.6  | Trend of Import Activity by End-Use Category, 2010–2017                                                                                                  |    |
| 1.3.7  | Shares of Sectors to Total Intermediate Imports, 2010–2017                                                                                               |    |
| 1.3.8  | Shares of Sectors to Total Final Imports, 2010–2017                                                                                                      |    |
| 1.3.9  | Ranking of Sectors According to Imported Input-to-Output Ratios and Exported<br>Output-to-Output Ratios, 2017                                            |    |
| 1.3.10 | Total Foreign-Traded Input, 2010–2017                                                                                                                    | -  |
| 1.3.11 | Total Foreign-Traded Output, 2010–2017                                                                                                                   | -  |
| 1.3.12 | Decomposition of Total Production Attributable to Domestic and Interregional Demand, 2010–2017                                                           | _  |
| 1.3.13 | Growth Rates of Production Components Based on Two-Region Input-Output Table, 2010–2017                                                                  |    |
| 1.3.14 | Gross Exports versus Value-Added Exports by Sector, 2017                                                                                                 |    |
| 1.3.15 | Comparison of Traditional and New Revealed Comparative Advantage by Sector, 2017                                                                         |    |
| 1.4.1a | Trade in Value-Added Flow with Top Trading Partners, 2010                                                                                                |    |
| 1.4.1b | Trade in Value-Added Flow with Top Trading Partners, 2017                                                                                                |    |
| 1.4.2  | Trade in Value-Added by Industry, 2017                                                                                                                   |    |
| 1.4.3  | Trade in Value-Added, 2010–2017                                                                                                                          | 40 |
| 1.4.4  | Trends in Production Activities as a Share of Gross Domestic Product, by Type of Value-Added<br>Creation Activities Based on Forward Linkages, 2010–2017 | 40 |
| 1.4.5  | Structural Changes from 2010 to 2017 in Different Types of Value-Added Creation Activities                                                               |    |
| 15     | Based on Forward Linkages                                                                                                                                | 40 |
| 1.4.6  | Simple Global Value Chain Production Activities as a Share of Total Global Value Chain Production                                                        |    |
|        | Activities Based on Forward Linkages, 2010–2017                                                                                                          | 41 |
| 1.4.7  | Production Activities as a Share of Gross Domestic Product, by Type of Value-Added Creation                                                              |    |
|        | Activities Based on Backward Linkages, 2010–2017                                                                                                         | 41 |
| 1.4.8  | Structural Changes from 2010 to 2017 in Different Types of Value-Added Creation Activities                                                               |    |
|        | Based on Backward Linkages                                                                                                                               | 41 |
| 1.4.9  | Simple Global Value Chain Production Activities as a Share of Total Global Value Chain Production                                                        |    |
|        | Activities Based on Backward Linkages                                                                                                                    | 41 |
| 1.4.10 | Global Value Chain Participation Based on Forward and Backward Linkages at the Sectoral Level,                                                           |    |
|        | 2010 and 2017                                                                                                                                            |    |
| 1.4.11 | Nominal Growth Rates of Different Value-Added Activities in the Manufacturing Sector, 2010–2017                                                          | 42 |