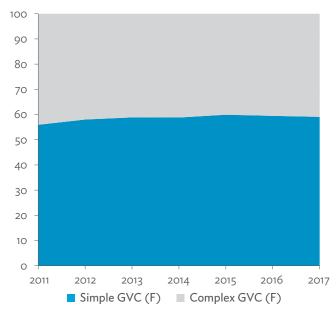

| 2.4.4  | Trends in Production Activities as a Share of Gross Domestic Product, by Type of Value-Added      |    |
|--------|---------------------------------------------------------------------------------------------------|----|
|        | Creation Activities Based on Forward Linkages, 2010–2017                                          | 64 |
| 2.4.5  | Structural Changes from 2010 to 2017 in Different Types of Value-Added Creation Activities        |    |
|        | Based on Forward Linkages                                                                         | 64 |
| 2.4.6  | Simple Global Value Chain Production Activities as a Share of Total Global Value Chain Production |    |
|        | Activities Based on Forward Linkages, 2010–2017                                                   | 65 |
| 2.4.7  | Production Activities as a Share of Gross Domestic Product, by Type of Value-Added Creation       |    |
|        | Activities Based on Backward Linkages, 2010–2017                                                  | 65 |
| 2.4.8  | Structural Changes from 2010 to 2017 in Different Types of Value-Added Creation Activities        |    |
|        | Based on Backward Linkages                                                                        | 65 |
| 2.4.9  | Simple Global Value Chain Production Activities as a Share of Total Global Value Chain Production |    |
|        | Activities Based on Backward Linkages                                                             | 65 |
| 2.4.10 | Global Value Chain Participation Based on Forward and Backward Linkages at the Sectoral Level,    |    |
|        | 2010 and 2017                                                                                     | 66 |
| 2.4.11 | Nominal Growth Rates of Different Value-Added Activities in the Manufacturing Sector, 2010–2017   |    |