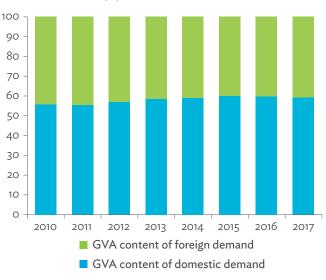

# Hong Kong, China

| 1.1.1a | Gross Domestic Product Scaled to 2010 Levels in Comparison with the Rest of the World, 2010–2017 | 19 |
|--------|--------------------------------------------------------------------------------------------------|----|
| 1.1.1b | Gross Domestic Product Share by 5-Sector Aggregation, 2017                                       | 19 |
| 1.1.2a | Gross Domestic Product Trend by Final Consumption Expenditure Components, 2010–2017              | 19 |
| 1.1.2b | Share of Consumption Expenditure by Final Consumption Expenditure Components, 2010–2017          | 19 |
| 1.1.2C | Final Consumption Expenditure Total Trend and Shares by 5-Sector Aggregation, 2010–2017          | 20 |
| 1.1.3a | Gross Total Output Trend and Shares by 5-Sector Aggregation, 2010–2017                           | 20 |
| 1.1.3b | Shares by 5-Sector Aggregation Attributed to Foreign and Domestic Final Demand, 2010 and 2017    | 20 |
| 1.1.3C | Gross Output by Production Attributed to Foreign and Domestic Demand, 2010–2017                  | 20 |
| 1.1.4a | Intermediate Consumption Shares by 5-Sector Aggregation, 2010–2017                               | 21 |
| 1.1.4b | Intermediate Consumption Ratio to Output by 5-Sector Aggregation, 2010 and 2017                  | 21 |
| 1.1.4C | Shares of Domestic and Imported Intermediate Consumption, 2010–2017                              | 21 |
| 1.1.4d | Shares of Domestic and Imported Intermediate Consumption by 5-Sector Aggregation, 2010 and 2017  | 21 |
| 1.1.5a | Gross Value Added Trend and Shares by 5-Sector Aggregation, 2010–2017                            | 22 |
| 1.1.5b | Gross Value Added Share Attributed to Foreign and Domestic Final Demand, 2010–2017               | 22 |
| 1.1.5C | Sectoral Shares of Gross Value Added Content in Domestic and Foreign Final Demand, 2010–2017     | 22 |