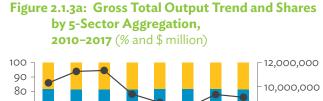

# Hong Kong, China

| 1.1.1a | Gross Domestic Product Scaled to 2010 Levels in Comparison with the Rest of the World, 2010–2017 | 19 |
|--------|--------------------------------------------------------------------------------------------------|----|
| 1.1.1b | Gross Domestic Product Share by 5-Sector Aggregation, 2017                                       | 19 |
| 1.1.2a | Gross Domestic Product Trend by Final Consumption Expenditure Components, 2010–2017              | 19 |
| 1.1.2b | Share of Consumption Expenditure by Final Consumption Expenditure Components, 2010–2017          | 19 |
| 1.1.2C | Final Consumption Expenditure Total Trend and Shares by 5-Sector Aggregation, 2010–2017          | 20 |
| 1.1.3a | Gross Total Output Trend and Shares by 5-Sector Aggregation, 2010–2017                           | 20 |
| 1.1.3b | Shares by 5-Sector Aggregation Attributed to Foreign and Domestic Final Demand, 2010 and 2017    | 20 |
| 1.1.3C | Gross Output by Production Attributed to Foreign and Domestic Demand, 2010–2017                  | 20 |
| 1.1.4a | Intermediate Consumption Shares by 5-Sector Aggregation, 2010–2017                               | 21 |
| 1.1.4b | Intermediate Consumption Ratio to Output by 5-Sector Aggregation, 2010 and 2017                  | 21 |
| 1.1.4C | Shares of Domestic and Imported Intermediate Consumption, 2010–2017                              | 21 |
| 1.1.4d | Shares of Domestic and Imported Intermediate Consumption by 5-Sector Aggregation, 2010 and 2017  | 21 |
| 1.1.5a | Gross Value Added Trend and Shares by 5-Sector Aggregation, 2010–2017                            | 22 |
| 1.1.5b | Gross Value Added Share Attributed to Foreign and Domestic Final Demand, 2010–2017               | 22 |
| 1.1.5C | Sectoral Shares of Gross Value Added Content in Domestic and Foreign Final Demand, 2010–2017     | 22 |