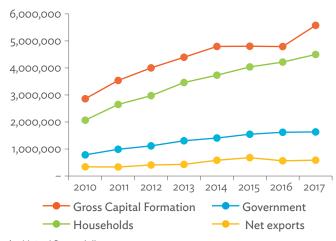

# Hong Kong, China

| 1.1.1a | Gross Domestic Product Scaled to 2010 Levels in Comparison with the Rest of the World, 2010–2017 | 19 |
|--------|--------------------------------------------------------------------------------------------------|----|
| 1.1.1b | Gross Domestic Product Share by 5-Sector Aggregation, 2017                                       | 19 |
| 1.1.2a | Gross Domestic Product Trend by Final Consumption Expenditure Components, 2010–2017              | 19 |
| 1.1.2b | Share of Consumption Expenditure by Final Consumption Expenditure Components, 2010–2017          | 19 |
| 1.1.2C | Final Consumption Expenditure Total Trend and Shares by 5-Sector Aggregation, 2010–2017          | 20 |
| 1.1.3a | Gross Total Output Trend and Shares by 5-Sector Aggregation, 2010–2017                           | 20 |
| 1.1.3b | Shares by 5-Sector Aggregation Attributed to Foreign and Domestic Final Demand, 2010 and 2017    | 20 |
| 1.1.3C | Gross Output by Production Attributed to Foreign and Domestic Demand, 2010–2017                  | 20 |
| 1.1.4a | Intermediate Consumption Shares by 5-Sector Aggregation, 2010–2017                               | 21 |
| 1.1.4b | Intermediate Consumption Ratio to Output by 5-Sector Aggregation, 2010 and 2017                  | 21 |
| 1.1.4C | Shares of Domestic and Imported Intermediate Consumption, 2010–2017                              | 21 |
| 1.1.4d | Shares of Domestic and Imported Intermediate Consumption by 5-Sector Aggregation, 2010 and 2017  | 21 |
| 1.1.5a | Gross Value Added Trend and Shares by 5-Sector Aggregation, 2010–2017                            | 22 |
| 1.1.5b | Gross Value Added Share Attributed to Foreign and Domestic Final Demand, 2010–2017               | 22 |
| 1.1.5C | Sectoral Shares of Gross Value Added Content in Domestic and Foreign Final Demand, 2010–2017     | 22 |

# People's Republic of China

| 4.1.1a | Gross Domestic Product Scaled to 2010 Levels in Comparison with the Rest of the World, 2010–2017 | 91 |
|--------|--------------------------------------------------------------------------------------------------|----|
| 4.1.1b | Gross Domestic Product Share by 5-Sector Aggregation, 2017                                       | 91 |
| 4.1.2a | Gross Domestic Product Trend by Final Consumption Expenditure Components, 2010–2017              | 91 |
| 4.1.2b | Share of Consumption Expenditure by Final Consumption Expenditure Components, 2010–2017          | 91 |
| 4.1.2C | Final Consumption Expenditure Total Trend and Shares by 5-Sector Aggregation, 2010–2017          | 92 |
| 4.1.3a | Gross Total Output Trend and Shares by 5-Sector Aggregation, 2010–2017                           | 92 |
| 4.1.3b | Shares by 5-Sector Aggregation Attributed to Foreign and Domestic Final Demand, 2010 and 2017    | 92 |
| 4.1.3C | Gross Output by Production Attributed to Foreign and Domestic Demand, 2010-2017                  | 92 |
| 4.1.4a | Intermediate Consumption Shares by 5-Sector Aggregation, 2010–2017                               | 93 |
| 4.1.4b | Intermediate Consumption Ratio to Output by 5-Sector Aggregation, 2010 and 2017                  | 93 |
| 4.1.4C | Shares of Domestic and Imported Intermediate Consumption, 2010–2017                              | 93 |
| 4.1.4d | Shares of Domestic and Imported Intermediate Consumption by 5-Sector Aggregation, 2010 and 2017  |    |
| 4.1.5a | Gross Value Added Trend and Shares by 5-Sector Aggregation, 2010–2017                            | 94 |
| 4.1.5b | Gross Value Added Share Attributed to Foreign and Domestic Final Demand, 2010–2017               | 94 |
|        |                                                                                                  |    |