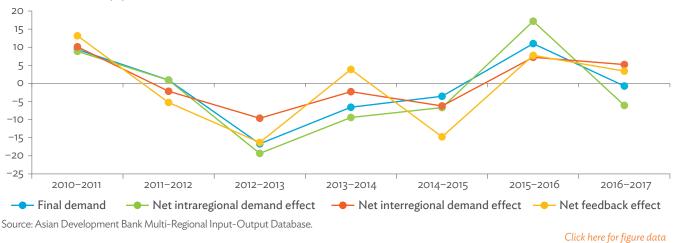

| 1.2.1a | Patterns of Interindustry Transactions Based on the Domestic Consumption Matrix, 2010                                                                    | 26 |
|--------|----------------------------------------------------------------------------------------------------------------------------------------------------------|----|
| 1.2.1b | Patterns of Interindustry Transactions Based on the Domestic Consumption Matrix, 2017                                                                    | 26 |
| 1.2.2a | Backward and Forward Linkages by Industry, 2010                                                                                                          | 26 |
| 1.2.2b | Backward and Forward Linkages by Industry, 2017                                                                                                          | 26 |
| 1.2.3a | Potential Decline in Gross Value Added, 2010–2017                                                                                                        | 27 |
| 1.2.3b | Potential Decline in Gross Value Added Attributed to Domestic Final Demand, 2010–2017                                                                    | 27 |
| 1.2.3C | Potential Decline in Gross Value Added Attributed to Exports, 2010–2017                                                                                  | 27 |
| 1.2.4a | Potential Decline in Gross Output, 2010–2017                                                                                                             | 27 |
| 1.2.4b | Potential Decline in Gross Output Attributed to Domestic Final Demand, 2010–2017                                                                         | 27 |
| 1.2.4C | Potential Decline in Gross Output Attributed to Exports, 2010–2017                                                                                       | 27 |
| 1.3.1  | Exports and Imports as a Share of Gross Domestic Product, 2010–2017                                                                                      | 30 |
| 1.3.2  | Total Foreign Trade by Sector, 2017                                                                                                                      |    |
| 1.3.3  | Trend of Export Activity by End-Use Category, 2010–2017                                                                                                  |    |
| 1.3.4  | Shares of Sectors to Total Intermediate Exports, 2010–2017                                                                                               |    |
| 1.3.5  | Shares of Sectors to Total Final Exports, 2010–2017                                                                                                      |    |
| 1.3.6  | Trend of Import Activity by End-Use Category, 2010–2017                                                                                                  |    |
| 1.3.7  | Shares of Sectors to Total Intermediate Imports, 2010–2017                                                                                               |    |
| 1.3.8  | Shares of Sectors to Total Final Imports, 2010–2017                                                                                                      |    |
| 1.3.9  | Ranking of Sectors According to Imported Input-to-Output Ratios and Exported<br>Output-to-Output Ratios, 2017                                            |    |
| 1.3.10 | Total Foreign-Traded Input, 2010–2017                                                                                                                    | -  |
| 1.3.11 | Total Foreign-Traded Output, 2010–2017                                                                                                                   | -  |
| 1.3.12 | Decomposition of Total Production Attributable to Domestic and Interregional Demand, 2010–2017                                                           | _  |
| 1.3.13 | Growth Rates of Production Components Based on Two-Region Input-Output Table, 2010–2017                                                                  |    |
| 1.3.14 | Gross Exports versus Value-Added Exports by Sector, 2017                                                                                                 |    |
| 1.3.15 | Comparison of Traditional and New Revealed Comparative Advantage by Sector, 2017                                                                         |    |
| 1.4.1a | Trade in Value-Added Flow with Top Trading Partners, 2010                                                                                                |    |
| 1.4.1b | Trade in Value-Added Flow with Top Trading Partners, 2017                                                                                                |    |
| 1.4.2  | Trade in Value-Added by Industry, 2017                                                                                                                   |    |
| 1.4.3  | Trade in Value-Added, 2010–2017                                                                                                                          | 40 |
| 1.4.4  | Trends in Production Activities as a Share of Gross Domestic Product, by Type of Value-Added<br>Creation Activities Based on Forward Linkages, 2010–2017 | 40 |
| 1.4.5  | Structural Changes from 2010 to 2017 in Different Types of Value-Added Creation Activities                                                               |    |
| 15     | Based on Forward Linkages                                                                                                                                | 40 |
| 1.4.6  | Simple Global Value Chain Production Activities as a Share of Total Global Value Chain Production                                                        |    |
|        | Activities Based on Forward Linkages, 2010–2017                                                                                                          | 41 |
| 1.4.7  | Production Activities as a Share of Gross Domestic Product, by Type of Value-Added Creation                                                              |    |
|        | Activities Based on Backward Linkages, 2010–2017                                                                                                         | 41 |
| 1.4.8  | Structural Changes from 2010 to 2017 in Different Types of Value-Added Creation Activities                                                               |    |
|        | Based on Backward Linkages                                                                                                                               | 41 |
| 1.4.9  | Simple Global Value Chain Production Activities as a Share of Total Global Value Chain Production                                                        |    |
|        | Activities Based on Backward Linkages                                                                                                                    | 41 |
| 1.4.10 | Global Value Chain Participation Based on Forward and Backward Linkages at the Sectoral Level,                                                           |    |
|        | 2010 and 2017                                                                                                                                            |    |
| 1.4.11 | Nominal Growth Rates of Different Value-Added Activities in the Manufacturing Sector, 2010–2017                                                          | 42 |