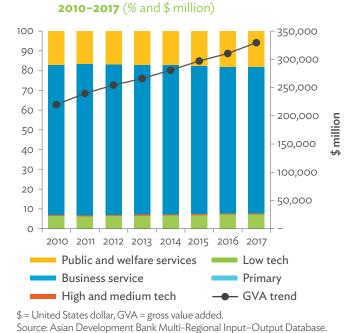

# Hong Kong, China

| 1.1.1a | Gross Domestic Product Scaled to 2010 Levels in Comparison with the Rest of the World, 2010–2017 | 19 |
|--------|--------------------------------------------------------------------------------------------------|----|
| 1.1.1b | Gross Domestic Product Share by 5-Sector Aggregation, 2017                                       | 19 |
| 1.1.2a | Gross Domestic Product Trend by Final Consumption Expenditure Components, 2010–2017              | 19 |
| 1.1.2b | Share of Consumption Expenditure by Final Consumption Expenditure Components, 2010–2017          | 19 |
| 1.1.2C | Final Consumption Expenditure Total Trend and Shares by 5-Sector Aggregation, 2010–2017          | 20 |
| 1.1.3a | Gross Total Output Trend and Shares by 5-Sector Aggregation, 2010–2017                           | 20 |
| 1.1.3b | Shares by 5-Sector Aggregation Attributed to Foreign and Domestic Final Demand, 2010 and 2017    | 20 |
| 1.1.3C | Gross Output by Production Attributed to Foreign and Domestic Demand, 2010–2017                  | 20 |
| 1.1.4a | Intermediate Consumption Shares by 5-Sector Aggregation, 2010–2017                               | 21 |
| 1.1.4b | Intermediate Consumption Ratio to Output by 5-Sector Aggregation, 2010 and 2017                  | 21 |
| 1.1.4C | Shares of Domestic and Imported Intermediate Consumption, 2010–2017                              | 21 |
| 1.1.4d | Shares of Domestic and Imported Intermediate Consumption by 5-Sector Aggregation, 2010 and 2017  | 21 |
| 1.1.5a | Gross Value Added Trend and Shares by 5-Sector Aggregation, 2010–2017                            | 22 |
| 1.1.5b | Gross Value Added Share Attributed to Foreign and Domestic Final Demand, 2010–2017               | 22 |
| 1.1.5C | Sectoral Shares of Gross Value Added Content in Domestic and Foreign Final Demand, 2010–2017     | 22 |