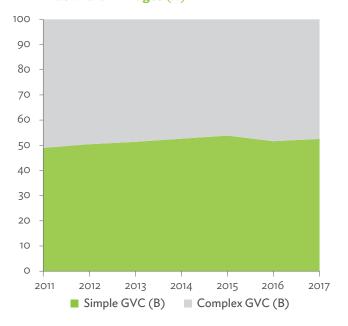

Source: Asian Development Bank Multi-Regional Input-Output Database.

Source: Asian Development Bank Multi-Regional Input-Output Database.

Click here for figure data

Click here for figure data

GVC = global value chain.





GVC = global value chain.

Source: Asian Development Bank Multi-Regional Input-Output Database. Click here for figure data





GVC = global value chain.

Note: Share in 2017 minus share in 2010, in percentage points. Source: Asian Development Bank Multi-Regional Input-Output Database.





GVC = global value chain.

Source: Asian Development Bank Multi-Regional Input-Output Database. Click here for figure data

Figure 1.4.9: Simple Global Value Chain Production Activities as a Share of Total Global Value Chain Production Activities Based on Backward Linkages (%)



GVC = global value chain.

Source: Asian Development Bank Multi-Regional Input-Output Database.

Click here for figure data

## Figure 1.4.10: Global Value Chain Participation Based on Forward and Backward Linkages at the Sectoral Level, 2010 and 2017



Source: Asian Development Bank Multi-Regional Input-Output Database.

Click here for figure data

# Figure 1.4.11: Nominal Growth Rates of Different Value-Added Activities in the Manufacturing Sector, 2010-2017 (%)







Source: Asian Development Bank Multi- Regional Input-Output Database.

GVC = global value chain.

# OVERVIEW OF PRODUCTION AND DEMAND STRUCTURES

# Japan



Figure 2.1.1a: Gross Domestic Product Scaled

Source: Asian Development Bank Multi-Regional Input-Output Database. Click here for figure data





<sup>\$ =</sup> U