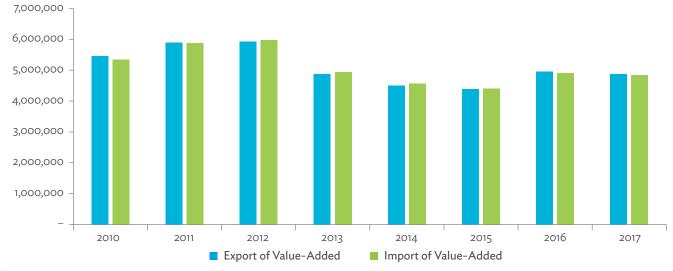

# Japan

| 2.1.1a | Gross Domestic Product Scaled to 2010 Levels in Comparison with the Rest of the World, 2010-2017 | 43 |
|--------|--------------------------------------------------------------------------------------------------|----|
| 2.1.1b | Gross Domestic Product Share by 5-Sector Aggregation, 2017                                       | 43 |
| 2.1.2a | Gross Domestic Product Trend by Final Consumption Expenditure Components, 2010–2017              | 43 |
| 2.1.2b | Share of Consumption Expenditure by Final Consumption Expenditure Components, 2010–2017          | 43 |
| 2.1.2C | Final Consumption Expenditure Total Trend and Shares by 5-Sector Aggregation, 2010–2017          | 44 |
| 2.1.3a | Gross Total Output Trend and Shares by 5-Sector Aggregation, 2010–2017                           |    |
| 2.1.3b | Shares by 5-Sector Aggregation Attributed to Foreign and Domestic Final Demand, 2010 and 2017    | 44 |
| 2.1.3C | Gross Output by Production Attributed to Foreign and Domestic Demand, 2010–2017                  |    |
| 2.1.4a | Intermediate Consumption Shares by 5-Sector Aggregation, 2010–2017                               | 45 |
| 2.1.4b | Intermediate Consumption Ratio to Output by 5-Sector Aggregation, 2010 and 2017                  |    |
| 2.1.4C | Shares of Domestic and Imported Intermediate Consumption, 2010–2017                              | 45 |
| 2.1.4d | Shares of Domestic and Imported Intermediate Consumption by 5-Sector Aggregation, 2010 and 2017  | 45 |
| 2.1.5a | Gross Value Added Trend and Shares by 5-Sector Aggregation, 2010–2017                            | 46 |
| 2.1.5b | Gross Value Added Share Attributed to Foreign and Domestic Final Demand, 2010–2017               | 46 |
| 2.1.5C | Sectoral Shares of Gross Value Added Content in Domestic and Foreign Final Demand, 2010–2017     | 46 |
| 2.2.1a | Patterns of Interindustry Transactions Based on the Domestic Consumption Matrix, 2010            | 50 |
| 2.2.1b | Patterns of Interindustry Transactions Based on the Domestic Consumption Matrix, 2017            | 50 |
| 2.2.2a | Backward and Forward Linkages by Industry, 2010                                                  | 50 |
| 2.2.2b | Backward and Forward Linkages by Industry, 2017                                                  | 50 |
| 2.2.3a | Potential Decline in Gross Value Added, 2010–2017                                                |    |
| 2.2.3b | Potential Decline in Gross Value Added Attributed to Domestic Final Demand, 2010-2017            |    |
| 2.2.3C | Potential Decline in Gross Value Added Attributed to Exports, 2010–2017                          |    |
| 2.2.4a | Potential Decline in Gross Output, 2010–2017                                                     |    |
| 2.2.4b | Potential Decline in Gross Output Attributed to Domestic Final Demand, 2010–2017                 |    |
| 2.2.4C | Potential Decline in Gross Output Attributed to Exports, 2010–2017                               |    |
| 2.3.1  | Exports and Imports as a Share of Gross Domestic Product, 2010–2017                              | 54 |
| 2.3.2  | Total Foreign Trade by Sector, 2017                                                              |    |
| 2.3.3  | Trend of Export Activity by End-Use Category, 2010–2017                                          |    |
| 2.3.4  | Shares of Sectors to Total Intermediate Exports, 2010–2017                                       |    |
| 2.3.5  | Shares of Sectors to Total Final Exports, 2010–2017                                              |    |
| 2.3.6  | Trend of Import Activity by End-Use Category, 2010–2017                                          |    |
| 2.3.7  | Shares of Sectors to Total Intermediate Imports, 2010–2017                                       |    |
| 2.3.8  | Shares of Sectors to Total Final Imports, 2010–2017                                              | 55 |
| 2.3.9  | Ranking of Sectors According to Imported Input-to-Output Ratios and Exported                     |    |
|        | Output-to-Output Ratios, 2017                                                                    | -  |
| 2.3.10 | Total Foreign-Traded Input, 2010–2017                                                            | -  |
| 2.3.11 | Total Foreign-Traded Output, 2010–2017                                                           | -  |
| 2.3.12 | Decomposition of Total Production Attributable to Domestic and Interregional Demand, 2010–2017   |    |
| 2.3.13 | Growth Rates of Production Components Based on Two-Region Input-Output Table, 2010–2017          |    |
| 2.3.14 | Gross Exports versus Value-Added Exports by Sector, 2017                                         |    |
| 2.3.15 | Comparison of Traditional and New Revealed Comparative Advantage by Sector, 2017                 |    |
| 2.4.1a | Trade in Value-Added Flow with Top Trading Partners, 2010                                        |    |
| 2.4.1b | Trade in Value-Added Flow with Top Trading Partners, 2017                                        |    |
| 2.4.2  | Trade in Value-Added by Industry, 2017                                                           |    |
| 2.4.3  | Trade in Value-Added, 2010–2017                                                                  | 64 |