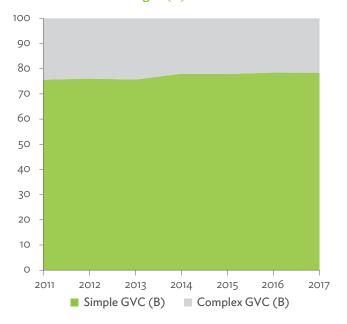

rce: Asian Development Bank Multi-Regional Input-Output Database.

GVC = global value chain.

Source: Asian Development Bank Multi-Regional Input-Output Database.

Click here for figure data

Click here for figure data





GVC = global value chain.

Source: Asian Development Bank Multi-Regional Input-Output Database. Click here for figure data





GVC = global value chain.

Note: Share in 2017 minus share in 2010, in percentage points. Source: Asian Development Bank Multi-Regional Input-Output Database.





GVC = global value chain.

Source: Asian Development Bank Multi-Regional Input-Output Database.

Click here for figure data

### Figure 3.4.9: Simple Global Value Chain Production Activities as a Share of Total Global Value Chain Production Activities Based on Backward Linkages (%)



GVC = global value chain.

Source: Asian Development Bank Multi-Regional Input-Output Database.

Click here for figure data

# Figure 3.4.10: Global Value Chain Participation Based on Forward and Backward Linkages at the Sectoral Level, 2010 and 2017



Source: Asian Development Bank Multi-Regional Input-Output Database.

Click here for figure data

# Figure 3.4.11: Nominal Growth Rates of Different Value-Added Activities in the Manufacturing Sector, 2010-2017 (%)





GVC = global value chain.

Source: Asian Development Bank Multi- Regional Input-Output Database.

Click here for figure data

### 90

# OVERVIEW OF PRODUCTION AND DEMAND STRUCTURES

# People's Republic of China



### Figure 4.1.1a: Gross Domestic Product Scaled to 2010 Levels in Comparison with the Rest of the World, 2010