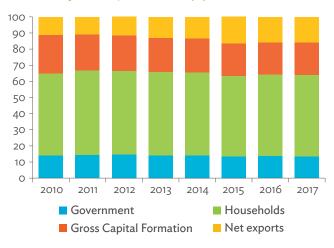

# Hong Kong, China

| 1.1.1a | Gross Domestic Product Scaled to 2010 Levels in Comparison with the Rest of the World, 2010–2017 | 19 |
|--------|--------------------------------------------------------------------------------------------------|----|
| 1.1.1b | Gross Domestic Product Share by 5-Sector Aggregation, 2017                                       | 19 |
| 1.1.2a | Gross Domestic Product Trend by Final Consumption Expenditure Components, 2010–2017              | 19 |
| 1.1.2b | Share of Consumption Expenditure by Final Consumption Expenditure Components, 2010–2017          | 19 |
| 1.1.2C | Final Consumption Expenditure Total Trend and Shares by 5-Sector Aggregation, 2010–2017          | 20 |
| 1.1.3a | Gross Total Output Trend and Shares by 5-Sector Aggregation, 2010–2017                           | 20 |
| 1.1.3b | Shares by 5-Sector Aggregation Attributed to Foreign and Domestic Final Demand, 2010 and 2017    | 20 |
| 1.1.3C | Gross Output by Production Attributed to Foreign and Domestic Demand, 2010–2017                  | 20 |
| 1.1.4a | Intermediate Consumption Shares by 5-Sector Aggregation, 2010–2017                               | 21 |
| 1.1.4b | Intermediate Consumption Ratio to Output by 5-Sector Aggregation, 2010 and 2017                  | 21 |
| 1.1.4C | Shares of Domestic and Imported Intermediate Consumption, 2010–2017                              | 21 |
| 1.1.4d | Shares of Domestic and Imported Intermediate Consumption by 5-Sector Aggregation, 2010 and 2017  | 21 |
| 1.1.5a | Gross Value Added Trend and Shares by 5-Sector Aggregation, 2010–2017                            | 22 |
| 1.1.5b | Gross Value Added Share Attributed to Foreign and Domestic Final Demand, 2010–2017               | 22 |
| 1.1.5C | Sectoral Shares of Gross Value Added Content in Domestic and Foreign Final Demand, 2010–2017     | 22 |

### Taipei,China

| 6.1.1a | Gross Domestic Product Scaled to 2010 Levels in Comparison with the Rest of the World, 2010-2017 | 139 |
|--------|--------------------------------------------------------------------------------------------------|-----|
| 6.1.1b | Gross Domestic Product Share by 5-Sector Aggregation, 2017                                       | 139 |
| 6.1.2a | Gross Domestic Product Trend by Final Consumption Expenditure Components, 2010–2017              | 139 |
| 6.1.2b | Share of Consumption Expenditure by Final Consumption Expenditure Components, 2010–2017          | 139 |
| 6.1.2C | Final Consumption Expenditure Total Trend and Shares by 5-Sector Aggregation, 2010–2017          | 140 |
| 6.1.3a | Gross Total Output Trend and Shares by 5-Sector Aggregation, 2010–2017                           | 140 |
| 6.1.3b | Shares by 5-Sector Aggregation Attributed to Foreign and Domestic Final Demand, 2010 and 2017    | 140 |
| 6.1.3c | Gross Output by Production Attributed to Foreign and Domestic Demand, 2010-2017                  | 140 |
| 6.1.4a | Intermediate Consumption Shares by 5-Sector Aggregation, 2010–2017                               | 141 |
| 6.1.4b | Intermediate Consumption Ratio to Output by 5-Sector Aggregation, 2010 and 2017                  | 141 |
| 6.1.4c | Shares of Domestic and Imported Intermediate Consumption, 2010–2017                              | 141 |
| 6.1.4d | Shares of Domestic and Imported Intermediate Consumption by 5-Sector Aggregation, 2010 and 2017  | 141 |
| 6.1.5a | Gross Value Added Trend and Shares by 5-Sector Aggregation, 2010–2017                            | 142 |
| 6.1.5b | Gross Value Added Share Attributed to Foreign and Domestic Final Demand, 2010–2017               | 142 |
| 6.1.5c | Sectoral Shares of Gross Value Added Content in Domestic and Foreign Final Demand, 2010–2017     | 142 |
| 6.2.1a | Patterns of Interindustry Transactions Based on the Domestic Consumption Matrix, 2010            | 146 |
| 6.2.1b | Patterns of Interindustry Transactions Based on the Domestic Consumption Matrix, 2017            | 146 |
| 6.2.2a | Backward and Forward Linkages by Industry, 2010                                                  | 146 |
| 6.2.2b | Backward and Forward Linkages by Industry, 2017                                                  | 146 |
| 6.2.3a | Potential Decline in Gross Value Added, 2010–2017                                                | 147 |
| 6.2.3b | Potential Decline in Gross Value Added Attributed to Domestic Final Demand, 2010–2017            | 147 |
| 6.2.3c | Potential Decline in Gross Value Added Attributed to Exports, 2010–2017                          | 147 |
| 6.2.4a | Potential Decline in Gross Output, 2010–2017                                                     | 147 |
| 6.2.4b | Potential Decline in Gross Output Attributed to Domestic Final Demand, 2010–2017                 | 147 |
| 6.2.4C | Potential Decline in Gross Output Attributed to Exports, 2010–2017                               | 147 |
| 6.3.1  | Exports and Imports as a Share of Gross Domestic Product, 2010–2017                              | 150 |
| 6.3.2  | Total Foreign Trade by Sector, 2017                                                              | 150 |
| 6.3.3  | Trend of Export Activity by End-Use Category, 2010–2017                                          | 151 |
| 6.3.4  | Shares of Sectors to Total Intermediate Exports, 2010–2017                                       | 151 |
|        |                                                                                                  |     |