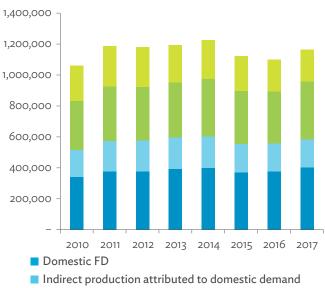

# Hong Kong, China

| 1.1.1a | Gross Domestic Product Scaled to 2010 Levels in Comparison with the Rest of the World, 2010–2017 | 19 |
|--------|--------------------------------------------------------------------------------------------------|----|
| 1.1.1b | Gross Domestic Product Share by 5-Sector Aggregation, 2017                                       | 19 |
| 1.1.2a | Gross Domestic Product Trend by Final Consumption Expenditure Components, 2010–2017              | 19 |
| 1.1.2b | Share of Consumption Expenditure by Final Consumption Expenditure Components, 2010–2017          | 19 |
| 1.1.2C | Final Consumption Expenditure Total Trend and Shares by 5-Sector Aggregation, 2010–2017          | 20 |
| 1.1.3a | Gross Total Output Trend and Shares by 5-Sector Aggregation, 2010–2017                           | 20 |
| 1.1.3b | Shares by 5-Sector Aggregation Attributed to Foreign and Domestic Final Demand, 2010 and 2017    | 20 |
| 1.1.3C | Gross Output by Production Attributed to Foreign and Domestic Demand, 2010–2017                  | 20 |
| 1.1.4a | Intermediate Consumption Shares by 5-Sector Aggregation, 2010–2017                               | 21 |
| 1.1.4b | Intermediate Consumption Ratio to Output by 5-Sector Aggregation, 2010 and 2017                  | 21 |
| 1.1.4C | Shares of Domestic and Imported Intermediate Consumption, 2010–2017                              | 21 |
| 1.1.4d | Shares of Domestic and Imported Intermediate Consumption by 5-Sector Aggregation, 2010 and 2017  | 21 |
| 1.1.5a | Gross Value Added Trend and Shares by 5-Sector Aggregation, 2010–2017                            | 22 |
| 1.1.5b | Gross Value Added Share Attributed to Foreign and Domestic Final Demand, 2010–2017               | 22 |
| 1.1.5C | Sectoral Shares of Gross Value Added Content in Domestic and Foreign Final Demand, 2010–2017     | 22 |