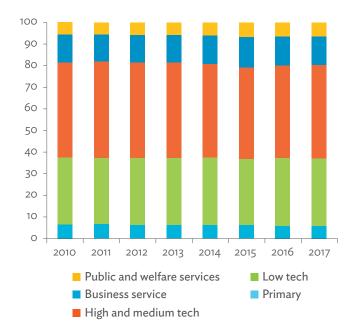

# Hong Kong, China

| 1.1.1a | Gross Domestic Product Scaled to 2010 Levels in Comparison with the Rest of the World, 2010–2017 | 19 |
|--------|--------------------------------------------------------------------------------------------------|----|
| 1.1.1b | Gross Domestic Product Share by 5-Sector Aggregation, 2017                                       | 19 |
| 1.1.2a | Gross Domestic Product Trend by Final Consumption Expenditure Components, 2010–2017              | 19 |
| 1.1.2b | Share of Consumption Expenditure by Final Consumption Expenditure Components, 2010–2017          | 19 |
| 1.1.2C | Final Consumption Expenditure Total Trend and Shares by 5-Sector Aggregation, 2010–2017          | 20 |
| 1.1.3a | Gross Total Output Trend and Shares by 5-Sector Aggregation, 2010–2017                           | 20 |
| 1.1.3b | Shares by 5-Sector Aggregation Attributed to Foreign and Domestic Final Demand, 2010 and 2017    | 20 |
| 1.1.3C | Gross Output by Production Attributed to Foreign and Domestic Demand, 2010–2017                  | 20 |
| 1.1.4a | Intermediate Consumption Shares by 5-Sector Aggregation, 2010–2017                               | 21 |
| 1.1.4b | Intermediate Consumption Ratio to Output by 5-Sector Aggregation, 2010 and 2017                  | 21 |
| 1.1.4C | Shares of Domestic and Imported Intermediate Consumption, 2010–2017                              | 21 |
| 1.1.4d | Shares of Domestic and Imported Intermediate Consumption by 5-Sector Aggregation, 2010 and 2017  | 21 |
| 1.1.5a | Gross Value Added Trend and Shares by 5-Sector Aggregation, 2010–2017                            | 22 |
| 1.1.5b | Gross Value Added Share Attributed to Foreign and Domestic Final Demand, 2010–2017               | 22 |
| 1.1.5C | Sectoral Shares of Gross Value Added Content in Domestic and Foreign Final Demand, 2010–2017     | 22 |