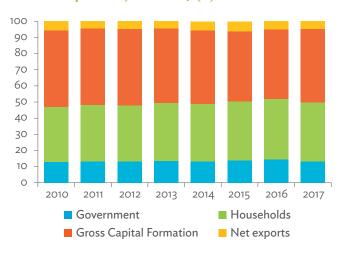

# Hong Kong, China

| 1.1.1a | Gross Domestic Product Scaled to 2010 Levels in Comparison with the Rest of the World, 2010–2017 | 19 |
|--------|--------------------------------------------------------------------------------------------------|----|
| 1.1.1b | Gross Domestic Product Share by 5-Sector Aggregation, 2017                                       | 19 |
| 1.1.2a | Gross Domestic Product Trend by Final Consumption Expenditure Components, 2010–2017              | 19 |
| 1.1.2b | Share of Consumption Expenditure by Final Consumption Expenditure Components, 2010–2017          | 19 |
| 1.1.2C | Final Consumption Expenditure Total Trend and Shares by 5-Sector Aggregation, 2010–2017          | 20 |
| 1.1.3a | Gross Total Output Trend and Shares by 5-Sector Aggregation, 2010–2017                           | 20 |
| 1.1.3b | Shares by 5-Sector Aggregation Attributed to Foreign and Domestic Final Demand, 2010 and 2017    | 20 |
| 1.1.3C | Gross Output by Production Attributed to Foreign and Domestic Demand, 2010–2017                  | 20 |
| 1.1.4a | Intermediate Consumption Shares by 5-Sector Aggregation, 2010–2017                               | 21 |
| 1.1.4b | Intermediate Consumption Ratio to Output by 5-Sector Aggregation, 2010 and 2017                  | 21 |
| 1.1.4C | Shares of Domestic and Imported Intermediate Consumption, 2010–2017                              | 21 |
| 1.1.4d | Shares of Domestic and Imported Intermediate Consumption by 5-Sector Aggregation, 2010 and 2017  | 21 |
| 1.1.5a | Gross Value Added Trend and Shares by 5-Sector Aggregation, 2010–2017                            | 22 |
| 1.1.5b | Gross Value Added Share Attributed to Foreign and Domestic Final Demand, 2010–2017               | 22 |
| 1.1.5C | Sectoral Shares of Gross Value Added Content in Domestic and Foreign Final Demand, 2010–2017     | 22 |

# People's Republic of China

| 4.1.1a | Gross Domestic Product Scaled to 2010 Levels in Comparison with the Rest of the World, 2010–2017 | 91 |
|--------|--------------------------------------------------------------------------------------------------|----|
| 4.1.1b | Gross Domestic Product Share by 5-Sector Aggregation, 2017                                       | 91 |
| 4.1.2a | Gross Domestic Product Trend by Final Consumption Expenditure Components, 2010–2017              | 91 |
| 4.1.2b | Share of Consumption Expenditure by Final Consumption Expenditure Components, 2010–2017          | 91 |
| 4.1.2C | Final Consumption Expenditure Total Trend and Shares by 5-Sector Aggregation, 2010–2017          | 92 |
| 4.1.3a | Gross Total Output Trend and Shares by 5-Sector Aggregation, 2010–2017                           | 92 |
| 4.1.3b | Shares by 5-Sector Aggregation Attributed to Foreign and Domestic Final Demand, 2010 and 2017    | 92 |
| 4.1.3C | Gross Output by Production Attributed to Foreign and Domestic Demand, 2010-2017                  | 92 |
| 4.1.4a | Intermediate Consumption Shares by 5-Sector Aggregation, 2010–2017                               | 93 |
| 4.1.4b | Intermediate Consumption Ratio to Output by 5-Sector Aggregation, 2010 and 2017                  | 93 |
| 4.1.4C | Shares of Domestic and Imported Intermediate Consumption, 2010–2017                              | 93 |
| 4.1.4d | Shares of Domestic and Imported Intermediate Consumption by 5-Sector Aggregation, 2010 and 2017  |    |
| 4.1.5a | Gross Value Added Trend and Shares by 5-Sector Aggregation, 2010–2017                            | 94 |
| 4.1.5b | Gross Value Added Share Attributed to Foreign and Domestic Final Demand, 2010–2017               | 94 |
|        |                                                                                                  |    |