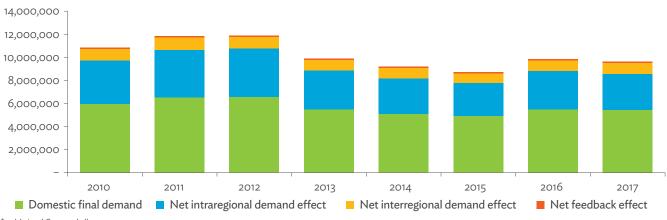

| 1.2.1a | Patterns of Interindustry Transactions Based on the Domestic Consumption Matrix, 2010                                                                    | 26 |
|--------|----------------------------------------------------------------------------------------------------------------------------------------------------------|----|
| 1.2.1b | Patterns of Interindustry Transactions Based on the Domestic Consumption Matrix, 2017                                                                    | 26 |
| 1.2.2a | Backward and Forward Linkages by Industry, 2010                                                                                                          | 26 |
| 1.2.2b | Backward and Forward Linkages by Industry, 2017                                                                                                          | 26 |
| 1.2.3a | Potential Decline in Gross Value Added, 2010–2017                                                                                                        | 27 |
| 1.2.3b | Potential Decline in Gross Value Added Attributed to Domestic Final Demand, 2010–2017                                                                    | 27 |
| 1.2.3C | Potential Decline in Gross Value Added Attributed to Exports, 2010–2017                                                                                  | 27 |
| 1.2.4a | Potential Decline in Gross Output, 2010–2017                                                                                                             | 27 |
| 1.2.4b | Potential Decline in Gross Output Attributed to Domestic Final Demand, 2010–2017                                                                         | 27 |
| 1.2.4C | Potential Decline in Gross Output Attributed to Exports, 2010–2017                                                                                       | 27 |
| 1.3.1  | Exports and Imports as a Share of Gross Domestic Product, 2010–2017                                                                                      | 30 |
| 1.3.2  | Total Foreign Trade by Sector, 2017                                                                                                                      |    |
| 1.3.3  | Trend of Export Activity by End-Use Category, 2010–2017                                                                                                  |    |
| 1.3.4  | Shares of Sectors to Total Intermediate Exports, 2010–2017                                                                                               |    |
| 1.3.5  | Shares of Sectors to Total Final Exports, 2010–2017                                                                                                      |    |
| 1.3.6  | Trend of Import Activity by End-Use Category, 2010–2017                                                                                                  |    |
| 1.3.7  | Shares of Sectors to Total Intermediate Imports, 2010–2017                                                                                               |    |
| 1.3.8  | Shares of Sectors to Total Final Imports, 2010–2017                                                                                                      |    |
| 1.3.9  | Ranking of Sectors According to Imported Input-to-Output Ratios and Exported<br>Output-to-Output Ratios, 2017                                            |    |
| 1.3.10 | Total Foreign-Traded Input, 2010–2017                                                                                                                    | -  |
| 1.3.11 | Total Foreign-Traded Output, 2010–2017                                                                                                                   | -  |
| 1.3.12 | Decomposition of Total Production Attributable to Domestic and Interregional Demand, 2010–2017                                                           | _  |
| 1.3.13 | Growth Rates of Production Components Based on Two-Region Input-Output Table, 2010–2017                                                                  |    |
| 1.3.14 | Gross Exports versus Value-Added Exports by Sector, 2017                                                                                                 |    |
| 1.3.15 | Comparison of Traditional and New Revealed Comparative Advantage by Sector, 2017                                                                         |    |
| 1.4.1a | Trade in Value-Added Flow with Top Trading Partners, 2010                                                                                                |    |
| 1.4.1b | Trade in Value-Added Flow with Top Trading Partners, 2017                                                                                                |    |
| 1.4.2  | Trade in Value-Added by Industry, 2017                                                                                                                   |    |
| 1.4.3  | Trade in Value-Added, 2010–2017                                                                                                                          | 40 |
| 1.4.4  | Trends in Production Activities as a Share of Gross Domestic Product, by Type of Value-Added<br>Creation Activities Based on Forward Linkages, 2010–2017 | 40 |
| 1.4.5  | Structural Changes from 2010 to 2017 in Different Types of Value-Added Creation Activities                                                               |    |
| 15     | Based on Forward Linkages                                                                                                                                | 40 |
| 1.4.6  | Simple Global Value Chain Production Activities as a Share of Total Global Value Chain Production                                                        |    |
|        | Activities Based on Forward Linkages, 2010–2017                                                                                                          | 41 |
| 1.4.7  | Production Activities as a Share of Gross Domestic Product, by Type of Value-Added Creation                                                              |    |
|        | Activities Based on Backward Linkages, 2010–2017                                                                                                         | 41 |
| 1.4.8  | Structural Changes from 2010 to 2017 in Different Types of Value-Added Creation Activities                                                               |    |
|        | Based on Backward Linkages                                                                                                                               | 41 |
| 1.4.9  | Simple Global Value Chain Production Activities as a Share of Total Global Value Chain Production                                                        |    |
|        | Activities Based on Backward Linkages                                                                                                                    | 41 |
| 1.4.10 | Global Value Chain Participation Based on Forward and Backward Linkages at the Sectoral Level,                                                           |    |
|        | 2010 and 2017                                                                                                                                            |    |
| 1.4.11 | Nominal Growth Rates of Different Value-Added Activities in the Manufacturing Sector, 2010–2017                                                          | 42 |