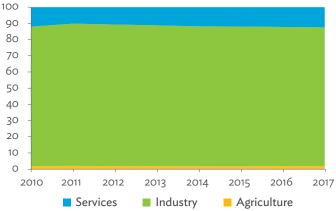

# Hong Kong, China

| 1.1.1a | Gross Domestic Product Scaled to 2010 Levels in Comparison with the Rest of the World, 2010–2017 | 19 |
|--------|--------------------------------------------------------------------------------------------------|----|
| 1.1.1b | Gross Domestic Product Share by 5-Sector Aggregation, 2017                                       | 19 |
| 1.1.2a | Gross Domestic Product Trend by Final Consumption Expenditure Components, 2010–2017              | 19 |
| 1.1.2b | Share of Consumption Expenditure by Final Consumption Expenditure Components, 2010–2017          | 19 |
| 1.1.2C | Final Consumption Expenditure Total Trend and Shares by 5-Sector Aggregation, 2010–2017          | 20 |
| 1.1.3a | Gross Total Output Trend and Shares by 5-Sector Aggregation, 2010–2017                           | 20 |
| 1.1.3b | Shares by 5-Sector Aggregation Attributed to Foreign and Domestic Final Demand, 2010 and 2017    | 20 |
| 1.1.3C | Gross Output by Production Attributed to Foreign and Domestic Demand, 2010–2017                  | 20 |
| 1.1.4a | Intermediate Consumption Shares by 5-Sector Aggregation, 2010–2017                               | 21 |
| 1.1.4b | Intermediate Consumption Ratio to Output by 5-Sector Aggregation, 2010 and 2017                  | 21 |
| 1.1.4C | Shares of Domestic and Imported Intermediate Consumption, 2010–2017                              | 21 |
| 1.1.4d | Shares of Domestic and Imported Intermediate Consumption by 5-Sector Aggregation, 2010 and 2017  | 21 |
| 1.1.5a | Gross Value Added Trend and Shares by 5-Sector Aggregation, 2010–2017                            | 22 |
| 1.1.5b | Gross Value Added Share Attributed to Foreign and Domestic Final Demand, 2010–2017               | 22 |
| 1.1.5C | Sectoral Shares of Gross Value Added Content in Domestic and Foreign Final Demand, 2010–2017     | 22 |