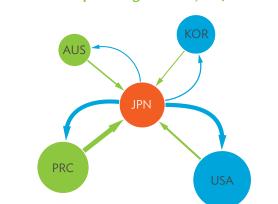

# Japan

| 2.1.1a | Gross Domestic Product Scaled to 2010 Levels in Comparison with the Rest of the World, 2010-2017 | 43 |
|--------|--------------------------------------------------------------------------------------------------|----|
| 2.1.1b | Gross Domestic Product Share by 5-Sector Aggregation, 2017                                       | 43 |
| 2.1.2a | Gross Domestic Product Trend by Final Consumption Expenditure Components, 2010–2017              | 43 |
| 2.1.2b | Share of Consumption Expenditure by Final Consumption Expenditure Components, 2010–2017          | 43 |
| 2.1.2C | Final Consumption Expenditure Total Trend and Shares by 5-Sector Aggregation, 2010–2017          | 44 |
| 2.1.3a | Gross Total Output Trend and Shares by 5-Sector Aggregation, 2010–2017                           |    |
| 2.1.3b | Shares by 5-Sector Aggregation Attributed to Foreign and Domestic Final Demand, 2010 and 2017    | 44 |
| 2.1.3C | Gross Output by Production Attributed to Foreign and Domestic Demand, 2010–2017                  |    |
| 2.1.4a | Intermediate Consumption Shares by 5-Sector Aggregation, 2010–2017                               | 45 |
| 2.1.4b | Intermediate Consumption Ratio to Output by 5-Sector Aggregation, 2010 and 2017                  |    |
| 2.1.4C | Shares of Domestic and Imported Intermediate Consumption, 2010–2017                              | 45 |
| 2.1.4d | Shares of Domestic and Imported Intermediate Consumption by 5-Sector Aggregation, 2010 and 2017  | 45 |
| 2.1.5a | Gross Value Added Trend and Shares by 5-Sector Aggregation, 2010–2017                            | 46 |
| 2.1.5b | Gross Value Added Share Attributed to Foreign and Domestic Final Demand, 2010–2017               | 46 |
| 2.1.5C | Sectoral Shares of Gross Value Added Content in Domestic and Foreign Final Demand, 2010–2017     | 46 |
| 2.2.1a | Patterns of Interindustry Transactions Based on the Domestic Consumption Matrix, 2010            | 50 |
| 2.2.1b | Patterns of Interindustry Transactions Based on the Domestic Consumption Matrix, 2017            | 50 |
| 2.2.2a | Backward and Forward Linkages by Industry, 2010                                                  | 50 |
| 2.2.2b | Backward and Forward Linkages by Industry, 2017                                                  | 50 |
| 2.2.3a | Potential Decline in Gross Value Added, 2010–2017                                                |    |
| 2.2.3b | Potential Decline in Gross Value Added Attributed to Domestic Final Demand, 2010-2017            |    |
| 2.2.3C | Potential Decline in Gross Value Added Attributed to Exports, 2010–2017                          |    |
| 2.2.4a | Potential Decline in Gross Output, 2010–2017                                                     |    |
| 2.2.4b | Potential Decline in Gross Output Attributed to Domestic Final Demand, 2010–2017                 |    |
| 2.2.4C | Potential Decline in Gross Output Attributed to Exports, 2010–2017                               |    |
| 2.3.1  | Exports and Imports as a Share of Gross Domestic Product, 2010–2017                              | 54 |
| 2.3.2  | Total Foreign Trade by Sector, 2017                                                              |    |
| 2.3.3  | Trend of Export Activity by End-Use Category, 2010–2017                                          |    |
| 2.3.4  | Shares of Sectors to Total Intermediate Exports, 2010–2017                                       |    |
| 2.3.5  | Shares of Sectors to Total Final Exports, 2010–2017                                              |    |
| 2.3.6  | Trend of Import Activity by End-Use Category, 2010–2017                                          |    |
| 2.3.7  | Shares of Sectors to Total Intermediate Imports, 2010–2017                                       |    |
| 2.3.8  | Shares of Sectors to Total Final Imports, 2010–2017                                              | 55 |
| 2.3.9  | Ranking of Sectors According to Imported Input-to-Output Ratios and Exported                     |    |
|        | Output-to-Output Ratios, 2017                                                                    | -  |
| 2.3.10 | Total Foreign-Traded Input, 2010–2017                                                            | -  |
| 2.3.11 | Total Foreign-Traded Output, 2010–2017                                                           | -  |
| 2.3.12 | Decomposition of Total Production Attributable to Domestic and Interregional Demand, 2010–2017   |    |
| 2.3.13 | Growth Rates of Production Components Based on Two-Region Input-Output Table, 2010–2017          |    |
| 2.3.14 | Gross Exports versus Value-Added Exports by Sector, 2017                                         |    |
| 2.3.15 | Comparison of Traditional and New Revealed Comparative Advantage by Sector, 2017                 |    |
| 2.4.1a | Trade in Value-Added Flow with Top Trading Partners, 2010                                        |    |
| 2.4.1b | Trade in Value-Added Flow with Top Trading Partners, 2017                                        |    |
| 2.4.2  | Trade in Value-Added by Industry, 2017                                                           |    |
| 2.4.3  | Trade in Value-Added, 2010–2017                                                                  | 64 |