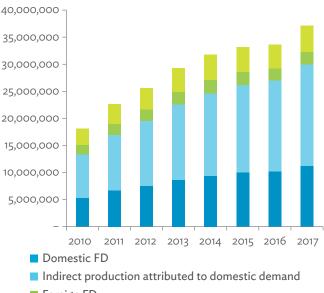

# Hong Kong, China

| 1.1.1a | Gross Domestic Product Scaled to 2010 Levels in Comparison with the Rest of the World, 2010–2017 | 19 |
|--------|--------------------------------------------------------------------------------------------------|----|
| 1.1.1b | Gross Domestic Product Share by 5-Sector Aggregation, 2017                                       | 19 |
| 1.1.2a | Gross Domestic Product Trend by Final Consumption Expenditure Components, 2010–2017              | 19 |
| 1.1.2b | Share of Consumption Expenditure by Final Consumption Expenditure Components, 2010–2017          | 19 |
| 1.1.2C | Final Consumption Expenditure Total Trend and Shares by 5-Sector Aggregation, 2010–2017          | 20 |
| 1.1.3a | Gross Total Output Trend and Shares by 5-Sector Aggregation, 2010–2017                           | 20 |
| 1.1.3b | Shares by 5-Sector Aggregation Attributed to Foreign and Domestic Final Demand, 2010 and 2017    | 20 |
| 1.1.3C | Gross Output by Production Attributed to Foreign and Domestic Demand, 2010–2017                  | 20 |
| 1.1.4a | Intermediate Consumption Shares by 5-Sector Aggregation, 2010–2017                               | 21 |
| 1.1.4b | Intermediate Consumption Ratio to Output by 5-Sector Aggregation, 2010 and 2017                  | 21 |
| 1.1.4C | Shares of Domestic and Imported Intermediate Consumption, 2010–2017                              | 21 |
| 1.1.4d | Shares of Domestic and Imported Intermediate Consumption by 5-Sector Aggregation, 2010 and 2017  | 21 |
| 1.1.5a | Gross Value Added Trend and Shares by 5-Sector Aggregation, 2010–2017                            | 22 |
| 1.1.5b | Gross Value Added Share Attributed to Foreign and Domestic Final Demand, 2010–2017               | 22 |
| 1.1.5C | Sectoral Shares of Gross Value Added Content in Domestic and Foreign Final Demand, 2010–2017     | 22 |