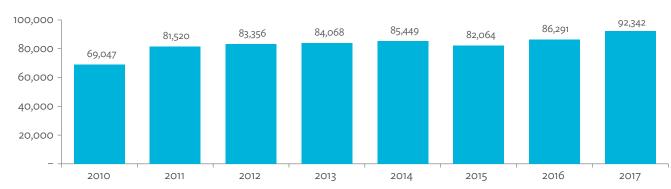

| 1.2.1a | Patterns of Interindustry Transactions Based on the Domestic Consumption Matrix, 2010                                                                    | 26 |
|--------|----------------------------------------------------------------------------------------------------------------------------------------------------------|----|
| 1.2.1b | Patterns of Interindustry Transactions Based on the Domestic Consumption Matrix, 2017                                                                    | 26 |
| 1.2.2a | Backward and Forward Linkages by Industry, 2010                                                                                                          | 26 |
| 1.2.2b | Backward and Forward Linkages by Industry, 2017                                                                                                          | 26 |
| 1.2.3a | Potential Decline in Gross Value Added, 2010–2017                                                                                                        | 27 |
| 1.2.3b | Potential Decline in Gross Value Added Attributed to Domestic Final Demand, 2010–2017                                                                    | 27 |
| 1.2.3C | Potential Decline in Gross Value Added Attributed to Exports, 2010–2017                                                                                  | 27 |
| 1.2.4a | Potential Decline in Gross Output, 2010–2017                                                                                                             | 27 |
| 1.2.4b | Potential Decline in Gross Output Attributed to Domestic Final Demand, 2010–2017                                                                         | 27 |
| 1.2.4C | Potential Decline in Gross Output Attributed to Exports, 2010–2017                                                                                       | 27 |
| 1.3.1  | Exports and Imports as a Share of Gross Domestic Product, 2010–2017                                                                                      | 30 |
| 1.3.2  | Total Foreign Trade by Sector, 2017                                                                                                                      |    |
| 1.3.3  | Trend of Export Activity by End-Use Category, 2010–2017                                                                                                  |    |
| 1.3.4  | Shares of Sectors to Total Intermediate Exports, 2010–2017                                                                                               |    |
| 1.3.5  | Shares of Sectors to Total Final Exports, 2010–2017                                                                                                      |    |
| 1.3.6  | Trend of Import Activity by End-Use Category, 2010–2017                                                                                                  |    |
| 1.3.7  | Shares of Sectors to Total Intermediate Imports, 2010–2017                                                                                               |    |
| 1.3.8  | Shares of Sectors to Total Final Imports, 2010–2017                                                                                                      |    |
| 1.3.9  | Ranking of Sectors According to Imported Input-to-Output Ratios and Exported<br>Output-to-Output Ratios, 2017                                            |    |
| 1.3.10 | Total Foreign-Traded Input, 2010–2017                                                                                                                    | -  |
| 1.3.11 | Total Foreign-Traded Output, 2010–2017                                                                                                                   | -  |
| 1.3.12 | Decomposition of Total Production Attributable to Domestic and Interregional Demand, 2010–2017                                                           | _  |
| 1.3.13 | Growth Rates of Production Components Based on Two-Region Input-Output Table, 2010–2017                                                                  |    |
| 1.3.14 | Gross Exports versus Value-Added Exports by Sector, 2017                                                                                                 |    |
| 1.3.15 | Comparison of Traditional and New Revealed Comparative Advantage by Sector, 2017                                                                         |    |
| 1.4.1a | Trade in Value-Added Flow with Top Trading Partners, 2010                                                                                                |    |
| 1.4.1b | Trade in Value-Added Flow with Top Trading Partners, 2017                                                                                                |    |
| 1.4.2  | Trade in Value-Added by Industry, 2017                                                                                                                   |    |
| 1.4.3  | Trade in Value-Added, 2010–2017                                                                                                                          | 40 |
| 1.4.4  | Trends in Production Activities as a Share of Gross Domestic Product, by Type of Value-Added<br>Creation Activities Based on Forward Linkages, 2010–2017 | 40 |
| 1.4.5  | Structural Changes from 2010 to 2017 in Different Types of Value-Added Creation Activities                                                               |    |
| 15     | Based on Forward Linkages                                                                                                                                | 40 |
| 1.4.6  | Simple Global Value Chain Production Activities as a Share of Total Global Value Chain Production                                                        |    |
|        | Activities Based on Forward Linkages, 2010–2017                                                                                                          | 41 |
| 1.4.7  | Production Activities as a Share of Gross Domestic Product, by Type of Value-Added Creation                                                              |    |
|        | Activities Based on Backward Linkages, 2010–2017                                                                                                         | 41 |
| 1.4.8  | Structural Changes from 2010 to 2017 in Different Types of Value-Added Creation Activities                                                               |    |
|        | Based on Backward Linkages                                                                                                                               | 41 |
| 1.4.9  | Simple Global Value Chain Production Activities as a Share of Total Global Value Chain Production                                                        |    |
|        | Activities Based on Backward Linkages                                                                                                                    | 41 |
| 1.4.10 | Global Value Chain Participation Based on Forward and Backward Linkages at the Sectoral Level,                                                           |    |
|        | 2010 and 2017                                                                                                                                            |    |
| 1.4.11 | Nominal Growth Rates of Different Value-Added Activities in the Manufacturing Sector, 2010–2017                                                          | 42 |