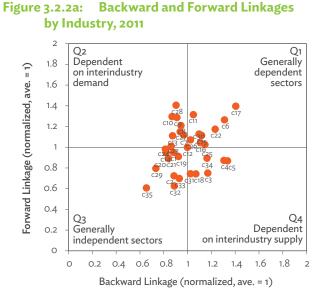

| 1.2.1a | Patterns of Interindustry Transactions Based on the Domestic Consumption Matrix, 2010                                                                    | 26 |
|--------|----------------------------------------------------------------------------------------------------------------------------------------------------------|----|
| 1.2.1b | Patterns of Interindustry Transactions Based on the Domestic Consumption Matrix, 2017                                                                    | 26 |
| 1.2.2a | Backward and Forward Linkages by Industry, 2010                                                                                                          | 26 |
| 1.2.2b | Backward and Forward Linkages by Industry, 2017                                                                                                          | 26 |
| 1.2.3a | Potential Decline in Gross Value Added, 2010–2017                                                                                                        | 27 |
| 1.2.3b | Potential Decline in Gross Value Added Attributed to Domestic Final Demand, 2010–2017                                                                    | 27 |
| 1.2.3C | Potential Decline in Gross Value Added Attributed to Exports, 2010–2017                                                                                  | 27 |
| 1.2.4a | Potential Decline in Gross Output, 2010–2017                                                                                                             | 27 |
| 1.2.4b | Potential Decline in Gross Output Attributed to Domestic Final Demand, 2010–2017                                                                         | 27 |
| 1.2.4C | Potential Decline in Gross Output Attributed to Exports, 2010–2017                                                                                       | 27 |
| 1.3.1  | Exports and Imports as a Share of Gross Domestic Product, 2010–2017                                                                                      | 30 |
| 1.3.2  | Total Foreign Trade by Sector, 2017                                                                                                                      |    |
| 1.3.3  | Trend of Export Activity by End-Use Category, 2010–2017                                                                                                  |    |
| 1.3.4  | Shares of Sectors to Total Intermediate Exports, 2010–2017                                                                                               |    |
| 1.3.5  | Shares of Sectors to Total Final Exports, 2010–2017                                                                                                      |    |
| 1.3.6  | Trend of Import Activity by End-Use Category, 2010–2017                                                                                                  |    |
| 1.3.7  | Shares of Sectors to Total Intermediate Imports, 2010–2017                                                                                               |    |
| 1.3.8  | Shares of Sectors to Total Final Imports, 2010–2017                                                                                                      |    |
| 1.3.9  | Ranking of Sectors According to Imported Input-to-Output Ratios and Exported<br>Output-to-Output Ratios, 2017                                            |    |
| 1.3.10 | Total Foreign-Traded Input, 2010–2017                                                                                                                    | -  |
| 1.3.11 | Total Foreign-Traded Output, 2010–2017                                                                                                                   | -  |
| 1.3.12 | Decomposition of Total Production Attributable to Domestic and Interregional Demand, 2010–2017                                                           | _  |
| 1.3.13 | Growth Rates of Production Components Based on Two-Region Input-Output Table, 2010–2017                                                                  |    |
| 1.3.14 | Gross Exports versus Value-Added Exports by Sector, 2017                                                                                                 |    |
| 1.3.15 | Comparison of Traditional and New Revealed Comparative Advantage by Sector, 2017                                                                         |    |
| 1.4.1a | Trade in Value-Added Flow with Top Trading Partners, 2010                                                                                                |    |
| 1.4.1b | Trade in Value-Added Flow with Top Trading Partners, 2017                                                                                                |    |
| 1.4.2  | Trade in Value-Added by Industry, 2017                                                                                                                   |    |
| 1.4.3  | Trade in Value-Added, 2010–2017                                                                                                                          | 40 |
| 1.4.4  | Trends in Production Activities as a Share of Gross Domestic Product, by Type of Value-Added<br>Creation Activities Based on Forward Linkages, 2010–2017 | 40 |
| 1.4.5  | Structural Changes from 2010 to 2017 in Different Types of Value-Added Creation Activities                                                               |    |
| 15     | Based on Forward Linkages                                                                                                                                | 40 |
| 1.4.6  | Simple Global Value Chain Production Activities as a Share of Total Global Value Chain Production                                                        |    |
|        | Activities Based on Forward Linkages, 2010–2017                                                                                                          | 41 |
| 1.4.7  | Production Activities as a Share of Gross Domestic Product, by Type of Value-Added Creation                                                              |    |
|        | Activities Based on Backward Linkages, 2010–2017                                                                                                         | 41 |
| 1.4.8  | Structural Changes from 2010 to 2017 in Different Types of Value-Added Creation Activities                                                               |    |
|        | Based on Backward Linkages                                                                                                                               | 41 |
| 1.4.9  | Simple Global Value Chain Production Activities as a Share of Total Global Value Chain Production                                                        |    |
|        | Activities Based on Backward Linkages                                                                                                                    | 41 |
| 1.4.10 | Global Value Chain Participation Based on Forward and Backward Linkages at the Sectoral Level,                                                           |    |
|        | 2010 and 2017                                                                                                                                            |    |
| 1.4.11 | Nominal Growth Rates of Different Value-Added Activities in the Manufacturing Sector, 2010–2017                                                          | 42 |

# Mongolia

| 3.1.1a | Gross Domestic Product Scaled to 2010 Levels in Comparison with the Rest of the World, 2010-2017 | 67 |
|--------|--------------------------------------------------------------------------------------------------|----|
| 3.1.1b | Gross Domestic Product Share by 5-Sector Aggregation, 2017                                       | 67 |
| 3.1.2a | Gross Domestic Product Trend by Final Consumption Expenditure Components, 2010-2017              | 67 |
| 3.1.2b | Share of Consumption Expenditure by Final Consumption Expenditure Components, 2010–2017          | 67 |
| 3.1.2C | Final Consumption Expenditure Total Trend and Shares by 5-Sector Aggregation, 2010–2017          | 68 |
| 3.1.3a | Gross Total Output Trend and Shares by 5-Sector Aggregation, 2010–2017                           |    |
| 3.1.3b | Shares by 5-Sector Aggregation Attributed to Foreign and Domestic Final Demand, 2010 and 2017    | 68 |
| 3.1.3C | Gross Output by Production Attributed to Foreign and Domestic Demand, 2010–2017                  | 68 |
| 3.1.4a | Intermediate Consumption Shares by 5-Sector Aggregation, 2010–2017                               |    |
| 3.1.4b | Intermediate Consumption Ratio to Output by 5-Sector Aggregation, 2010 and 2017                  | 69 |
| 3.1.4C | Shares of Domestic and Imported Intermediate Consumption, 2010–2017                              |    |
| 3.1.4d | Shares of Domestic and Imported Intermediate Consumption by 5-Sector Aggregation, 2010 and 2017  | 69 |
| 3.1.5a | Gross Value Added Trend and Shares by 5-Sector Aggregation, 2010–2017                            |    |
| 3.1.5b | Gross Value Added Share Attributed to Foreign and Domestic Final Demand, 2010–2017               | 70 |
| 3.1.5C | Sectoral Shares of Gross Value Added Content in Domestic and Foreign Final Demand, 2010–2017     | 70 |
| 3.2.1a | Patterns of Interindustry Transactions Based on the Domestic Consumption Matrix, 2010            |    |
| 3.2.1b | Patterns of Interindustry Transactions Based on the Domestic Consumption Matrix, 2017            |    |
| 3.2.2a | Backward and Forward Linkages by Industry, 2011                                                  |    |
| 3.2.2b | Backward and Forward Linkages by Industry, 2017                                                  | 74 |
| 3.2.3a | Potential Decline in Gross Value Added, 2010–2017                                                |    |
| 3.2.3b | Potential Decline in Gross Value Added Attributed to Domestic Final Demand, 2010–2017            |    |
| 3.2.3C | Potential Decline in Gross Value Added Attributed to Exports, 2010–2017                          |    |
| 3.2.4a | Potential Decline in Gross Output, 2010–2017                                                     | 75 |
| 3.2.4b | Potential Decline in Gross Output Attributed to Domestic Final Demand, 2010–2017                 |    |
| 3.2.4C | Potential Decline in Gross Output Attributed to Exports, 2010–2017                               |    |
| 3.3.1  | Exports and Imports as a Share of Gross Domestic Product, 2010–2017                              |    |
| 3.3.2  | Total Foreign Trade by Sector, 2017                                                              |    |
| 3.3.3  | Trend of Export Activity by End-Use Category, 2010–2017                                          |    |
| 3.3.4  | Shares of Sectors to Total Intermediate Exports, 2010–2017                                       | 79 |