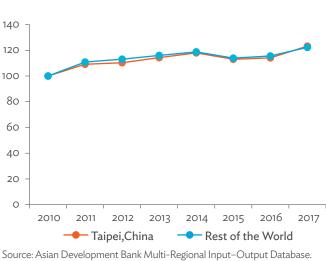

# Hong Kong, China

| 1.1.1a | Gross Domestic Product Scaled to 2010 Levels in Comparison with the Rest of the World, 2010–2017 | 19 |
|--------|--------------------------------------------------------------------------------------------------|----|
| 1.1.1b | Gross Domestic Product Share by 5-Sector Aggregation, 2017                                       | 19 |
| 1.1.2a | Gross Domestic Product Trend by Final Consumption Expenditure Components, 2010–2017              | 19 |
| 1.1.2b | Share of Consumption Expenditure by Final Consumption Expenditure Components, 2010–2017          | 19 |
| 1.1.2C | Final Consumption Expenditure Total Trend and Shares by 5-Sector Aggregation, 2010–2017          | 20 |
| 1.1.3a | Gross Total Output Trend and Shares by 5-Sector Aggregation, 2010–2017                           | 20 |
| 1.1.3b | Shares by 5-Sector Aggregation Attributed to Foreign and Domestic Final Demand, 2010 and 2017    | 20 |
| 1.1.3C | Gross Output by Production Attributed to Foreign and Domestic Demand, 2010–2017                  | 20 |
| 1.1.4a | Intermediate Consumption Shares by 5-Sector Aggregation, 2010–2017                               | 21 |
| 1.1.4b | Intermediate Consumption Ratio to Output by 5-Sector Aggregation, 2010 and 2017                  | 21 |
| 1.1.4C | Shares of Domestic and Imported Intermediate Consumption, 2010–2017                              | 21 |
| 1.1.4d | Shares of Domestic and Imported Intermediate Consumption by 5-Sector Aggregation, 2010 and 2017  | 21 |
| 1.1.5a | Gross Value Added Trend and Shares by 5-Sector Aggregation, 2010–2017                            | 22 |
| 1.1.5b | Gross Value Added Share Attributed to Foreign and Domestic Final Demand, 2010–2017               | 22 |
| 1.1.5C | Sectoral Shares of Gross Value Added Content in Domestic and Foreign Final Demand, 2010–2017     | 22 |

### Taipei,China

| 6.1.1a | Gross Domestic Product Scaled to 2010 Levels in Comparison with the Rest of the World, 2010-2017 | 139 |
|--------|--------------------------------------------------------------------------------------------------|-----|
| 6.1.1b | Gross Domestic Product Share by 5-Sector Aggregation, 2017                                       | 139 |
| 6.1.2a | Gross Domestic Product Trend by Final Consumption Expenditure Components, 2010–2017              | 139 |
| 6.1.2b | Share of Consumption Expenditure by Final Consumption Expenditure Components, 2010–2017          | 139 |
| 6.1.2C | Final Consumption Expenditure Total Trend and Shares by 5-Sector Aggregation, 2010–2017          | 140 |
| 6.1.3a | Gross Total Output Trend and Shares by 5-Sector Aggregation, 2010–2017                           | 140 |
| 6.1.3b | Shares by 5-Sector Aggregation Attributed to Foreign and Domestic Final Demand, 2010 and 2017    | 140 |
| 6.1.3c | Gross Output by Production Attributed to Foreign and Domestic Demand, 2010-2017                  | 140 |
| 6.1.4a | Intermediate Consumption Shares by 5-Sector Aggregation, 2010–2017                               | 141 |
| 6.1.4b | Intermediate Consumption Ratio to Output by 5-Sector Aggregation, 2010 and 2017                  | 141 |
| 6.1.4c | Shares of Domestic and Imported Intermediate Consumption, 2010–2017                              | 141 |
| 6.1.4d | Shares of Domestic and Imported Intermediate Consumption by 5-Sector Aggregation, 2010 and 2017  | 141 |
| 6.1.5a | Gross Value Added Trend and Shares by 5-Sector Aggregation, 2010–2017                            | 142 |
| 6.1.5b | Gross Value Added Share Attributed to Foreign and Domestic Final Demand, 2010–2017               | 142 |
| 6.1.5c | Sectoral Shares of Gross Value Added Content in Domestic and Foreign Final Demand, 2010–2017     | 142 |
| 6.2.1a | Patterns of Interindustry Transactions Based on the Domestic Consumption Matrix, 2010            | 146 |
| 6.2.1b | Patterns of Interindustry Transactions Based on the Domestic Consumption Matrix, 2017            | 146 |
| 6.2.2a | Backward and Forward Linkages by Industry, 2010                                                  | 146 |
| 6.2.2b | Backward and Forward Linkages by Industry, 2017                                                  | 146 |
| 6.2.3a | Potential Decline in Gross Value Added, 2010–2017                                                | 147 |
| 6.2.3b | Potential Decline in Gross Value Added Attributed to Domestic Final Demand, 2010–2017            | 147 |
| 6.2.3c | Potential Decline in Gross Value Added Attributed to Exports, 2010–2017                          | 147 |
| 6.2.4a | Potential Decline in Gross Output, 2010–2017                                                     | 147 |
| 6.2.4b | Potential Decline in Gross Output Attributed to Domestic Final Demand, 2010–2017                 | 147 |
| 6.2.4C | Potential Decline in Gross Output Attributed to Exports, 2010–2017                               | 147 |
| 6.3.1  | Exports and Imports as a Share of Gross Domestic Product, 2010–2017                              | 150 |
| 6.3.2  | Total Foreign Trade by Sector, 2017                                                              | 150 |
| 6.3.3  | Trend of Export Activity by End-Use Category, 2010–2017                                          | 151 |
| 6.3.4  | Shares of Sectors to Total Intermediate Exports, 2010–2017                                       | 151 |
|        |                                                                                                  |     |