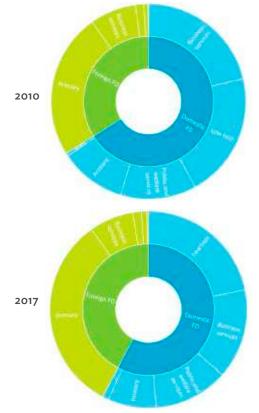

| 1.2.1a | Patterns of Interindustry Transactions Based on the Domestic Consumption Matrix, 2010                                                                    | 26 |
|--------|----------------------------------------------------------------------------------------------------------------------------------------------------------|----|
| 1.2.1b | Patterns of Interindustry Transactions Based on the Domestic Consumption Matrix, 2017                                                                    | 26 |
| 1.2.2a | Backward and Forward Linkages by Industry, 2010                                                                                                          | 26 |
| 1.2.2b | Backward and Forward Linkages by Industry, 2017                                                                                                          | 26 |
| 1.2.3a | Potential Decline in Gross Value Added, 2010–2017                                                                                                        | 27 |
| 1.2.3b | Potential Decline in Gross Value Added Attributed to Domestic Final Demand, 2010–2017                                                                    | 27 |
| 1.2.3C | Potential Decline in Gross Value Added Attributed to Exports, 2010–2017                                                                                  | 27 |
| 1.2.4a | Potential Decline in Gross Output, 2010–2017                                                                                                             | 27 |
| 1.2.4b | Potential Decline in Gross Output Attributed to Domestic Final Demand, 2010–2017                                                                         | 27 |
| 1.2.4C | Potential Decline in Gross Output Attributed to Exports, 2010–2017                                                                                       | 27 |
| 1.3.1  | Exports and Imports as a Share of Gross Domestic Product, 2010–2017                                                                                      | 30 |
| 1.3.2  | Total Foreign Trade by Sector, 2017                                                                                                                      |    |
| 1.3.3  | Trend of Export Activity by End-Use Category, 2010–2017                                                                                                  |    |
| 1.3.4  | Shares of Sectors to Total Intermediate Exports, 2010–2017                                                                                               |    |
| 1.3.5  | Shares of Sectors to Total Final Exports, 2010–2017                                                                                                      |    |
| 1.3.6  | Trend of Import Activity by End-Use Category, 2010–2017                                                                                                  |    |
| 1.3.7  | Shares of Sectors to Total Intermediate Imports, 2010–2017                                                                                               |    |
| 1.3.8  | Shares of Sectors to Total Final Imports, 2010–2017                                                                                                      |    |
| 1.3.9  | Ranking of Sectors According to Imported Input-to-Output Ratios and Exported<br>Output-to-Output Ratios, 2017                                            |    |
| 1.3.10 | Total Foreign-Traded Input, 2010–2017                                                                                                                    | -  |
| 1.3.11 | Total Foreign-Traded Output, 2010–2017                                                                                                                   | -  |
| 1.3.12 | Decomposition of Total Production Attributable to Domestic and Interregional Demand, 2010–2017                                                           | _  |
| 1.3.13 | Growth Rates of Production Components Based on Two-Region Input-Output Table, 2010–2017                                                                  |    |
| 1.3.14 | Gross Exports versus Value-Added Exports by Sector, 2017                                                                                                 |    |
| 1.3.15 | Comparison of Traditional and New Revealed Comparative Advantage by Sector, 2017                                                                         |    |
| 1.4.1a | Trade in Value-Added Flow with Top Trading Partners, 2010                                                                                                |    |
| 1.4.1b | Trade in Value-Added Flow with Top Trading Partners, 2017                                                                                                |    |
| 1.4.2  | Trade in Value-Added by Industry, 2017                                                                                                                   |    |
| 1.4.3  | Trade in Value-Added, 2010–2017                                                                                                                          | 40 |
| 1.4.4  | Trends in Production Activities as a Share of Gross Domestic Product, by Type of Value-Added<br>Creation Activities Based on Forward Linkages, 2010–2017 | 40 |
| 1.4.5  | Structural Changes from 2010 to 2017 in Different Types of Value-Added Creation Activities                                                               |    |
| 15     | Based on Forward Linkages                                                                                                                                | 40 |
| 1.4.6  | Simple Global Value Chain Production Activities as a Share of Total Global Value Chain Production                                                        |    |
|        | Activities Based on Forward Linkages, 2010–2017                                                                                                          | 41 |
| 1.4.7  | Production Activities as a Share of Gross Domestic Product, by Type of Value-Added Creation                                                              |    |
|        | Activities Based on Backward Linkages, 2010–2017                                                                                                         | 41 |
| 1.4.8  | Structural Changes from 2010 to 2017 in Different Types of Value-Added Creation Activities                                                               |    |
|        | Based on Backward Linkages                                                                                                                               | 41 |
| 1.4.9  | Simple Global Value Chain Production Activities as a Share of Total Global Value Chain Production                                                        |    |
|        | Activities Based on Backward Linkages                                                                                                                    | 41 |
| 1.4.10 | Global Value Chain Participation Based on Forward and Backward Linkages at the Sectoral Level,                                                           |    |
|        | 2010 and 2017                                                                                                                                            |    |
| 1.4.11 | Nominal Growth Rates of Different Value-Added Activities in the Manufacturing Sector, 2010–2017                                                          | 42 |