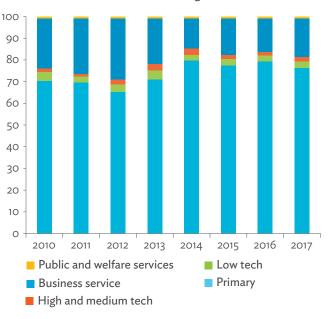

# Hong Kong, China

| 1.1.1a | Gross Domestic Product Scaled to 2010 Levels in Comparison with the Rest of the World, 2010–2017 | 19 |
|--------|--------------------------------------------------------------------------------------------------|----|
| 1.1.1b | Gross Domestic Product Share by 5-Sector Aggregation, 2017                                       | 19 |
| 1.1.2a | Gross Domestic Product Trend by Final Consumption Expenditure Components, 2010–2017              | 19 |
| 1.1.2b | Share of Consumption Expenditure by Final Consumption Expenditure Components, 2010–2017          | 19 |
| 1.1.2C | Final Consumption Expenditure Total Trend and Shares by 5-Sector Aggregation, 2010–2017          | 20 |
| 1.1.3a | Gross Total Output Trend and Shares by 5-Sector Aggregation, 2010–2017                           | 20 |
| 1.1.3b | Shares by 5-Sector Aggregation Attributed to Foreign and Domestic Final Demand, 2010 and 2017    | 20 |
| 1.1.3C | Gross Output by Production Attributed to Foreign and Domestic Demand, 2010–2017                  | 20 |
| 1.1.4a | Intermediate Consumption Shares by 5-Sector Aggregation, 2010–2017                               | 21 |
| 1.1.4b | Intermediate Consumption Ratio to Output by 5-Sector Aggregation, 2010 and 2017                  | 21 |
| 1.1.4C | Shares of Domestic and Imported Intermediate Consumption, 2010–2017                              | 21 |
| 1.1.4d | Shares of Domestic and Imported Intermediate Consumption by 5-Sector Aggregation, 2010 and 2017  | 21 |
| 1.1.5a | Gross Value Added Trend and Shares by 5-Sector Aggregation, 2010–2017                            | 22 |
| 1.1.5b | Gross Value Added Share Attributed to Foreign and Domestic Final Demand, 2010–2017               | 22 |
| 1.1.5C | Sectoral Shares of Gross Value Added Content in Domestic and Foreign Final Demand, 2010–2017     | 22 |