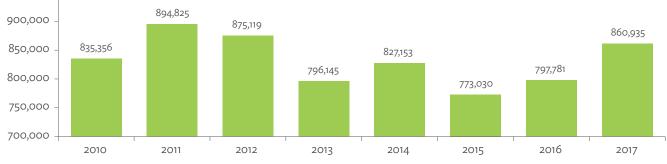

| 1.2.1a | Patterns of Interindustry Transactions Based on the Domestic Consumption Matrix, 2010                                                                    | 26 |
|--------|----------------------------------------------------------------------------------------------------------------------------------------------------------|----|
| 1.2.1b | Patterns of Interindustry Transactions Based on the Domestic Consumption Matrix, 2017                                                                    | 26 |
| 1.2.2a | Backward and Forward Linkages by Industry, 2010                                                                                                          | 26 |
| 1.2.2b | Backward and Forward Linkages by Industry, 2017                                                                                                          | 26 |
| 1.2.3a | Potential Decline in Gross Value Added, 2010–2017                                                                                                        | 27 |
| 1.2.3b | Potential Decline in Gross Value Added Attributed to Domestic Final Demand, 2010–2017                                                                    | 27 |
| 1.2.3C | Potential Decline in Gross Value Added Attributed to Exports, 2010–2017                                                                                  | 27 |
| 1.2.4a | Potential Decline in Gross Output, 2010–2017                                                                                                             | 27 |
| 1.2.4b | Potential Decline in Gross Output Attributed to Domestic Final Demand, 2010–2017                                                                         | 27 |
| 1.2.4C | Potential Decline in Gross Output Attributed to Exports, 2010–2017                                                                                       | 27 |
| 1.3.1  | Exports and Imports as a Share of Gross Domestic Product, 2010–2017                                                                                      | 30 |
| 1.3.2  | Total Foreign Trade by Sector, 2017                                                                                                                      |    |
| 1.3.3  | Trend of Export Activity by End-Use Category, 2010–2017                                                                                                  |    |
| 1.3.4  | Shares of Sectors to Total Intermediate Exports, 2010–2017                                                                                               |    |
| 1.3.5  | Shares of Sectors to Total Final Exports, 2010–2017                                                                                                      |    |
| 1.3.6  | Trend of Import Activity by End-Use Category, 2010–2017                                                                                                  |    |
| 1.3.7  | Shares of Sectors to Total Intermediate Imports, 2010–2017                                                                                               |    |
| 1.3.8  | Shares of Sectors to Total Final Imports, 2010–2017                                                                                                      |    |
| 1.3.9  | Ranking of Sectors According to Imported Input-to-Output Ratios and Exported<br>Output-to-Output Ratios, 2017                                            |    |
| 1.3.10 | Total Foreign-Traded Input, 2010–2017                                                                                                                    | -  |
| 1.3.11 | Total Foreign-Traded Output, 2010–2017                                                                                                                   | -  |
| 1.3.12 | Decomposition of Total Production Attributable to Domestic and Interregional Demand, 2010–2017                                                           | _  |
| 1.3.13 | Growth Rates of Production Components Based on Two-Region Input-Output Table, 2010–2017                                                                  |    |
| 1.3.14 | Gross Exports versus Value-Added Exports by Sector, 2017                                                                                                 |    |
| 1.3.15 | Comparison of Traditional and New Revealed Comparative Advantage by Sector, 2017                                                                         |    |
| 1.4.1a | Trade in Value-Added Flow with Top Trading Partners, 2010                                                                                                |    |
| 1.4.1b | Trade in Value-Added Flow with Top Trading Partners, 2017                                                                                                |    |
| 1.4.2  | Trade in Value-Added by Industry, 2017                                                                                                                   |    |
| 1.4.3  | Trade in Value-Added, 2010–2017                                                                                                                          | 40 |
| 1.4.4  | Trends in Production Activities as a Share of Gross Domestic Product, by Type of Value-Added<br>Creation Activities Based on Forward Linkages, 2010–2017 | 40 |
| 1.4.5  | Structural Changes from 2010 to 2017 in Different Types of Value-Added Creation Activities                                                               |    |
| 15     | Based on Forward Linkages                                                                                                                                | 40 |
| 1.4.6  | Simple Global Value Chain Production Activities as a Share of Total Global Value Chain Production                                                        |    |
|        | Activities Based on Forward Linkages, 2010–2017                                                                                                          | 41 |
| 1.4.7  | Production Activities as a Share of Gross Domestic Product, by Type of Value-Added Creation                                                              |    |
|        | Activities Based on Backward Linkages, 2010–2017                                                                                                         | 41 |
| 1.4.8  | Structural Changes from 2010 to 2017 in Different Types of Value-Added Creation Activities                                                               |    |
|        | Based on Backward Linkages                                                                                                                               | 41 |
| 1.4.9  | Simple Global Value Chain Production Activities as a Share of Total Global Value Chain Production                                                        |    |
|        | Activities Based on Backward Linkages                                                                                                                    | 41 |
| 1.4.10 | Global Value Chain Participation Based on Forward and Backward Linkages at the Sectoral Level,                                                           |    |
|        | 2010 and 2017                                                                                                                                            |    |
| 1.4.11 | Nominal Growth Rates of Different Value-Added Activities in the Manufacturing Sector, 2010–2017                                                          | 42 |