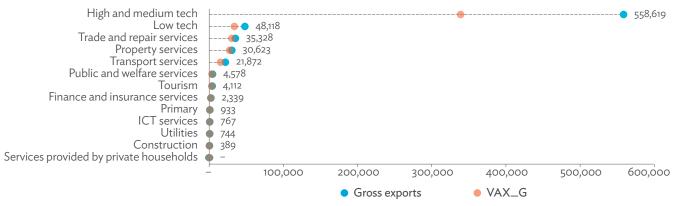

e: Asian Development Bank Multi-Regional Input-Output Database.

Click here for figure data



#### Figure 5.3.10: Total Foreign-Traded Input, 2010–2017 (\$ million)

\$ = United States dollar.

518,902

2010

800,000

700,000 600,000

500,000 400,000 300,000 200,000 100,000

Source: Asian Development Bank Multi-Regional Input-Output Database.



2015

#### Figure 5.3.11: Total Foreign-Traded Output, 2010-2017 (\$ million)

652,072

670,708

2012

2013

2014

\$ = United States dollar.

Source: Asian Development Bank Multi-Regional Input-Output Database.

2011

Click here for figure data

2017

2016





Source: Asian Development Bank Multi-Regional Input-Output Database.

Click here for figure data





Figure 5.3.14: Gross Exports versus Value-Added Exports by Sector, 2017 (\$ million)



\$ = United States dollar, ICT = information and communication technology.

Note: "VAX\_G" refers to domestic value added ultimately absorbed abroad as defined in Wang, Wei, and Zhu (2013). Source: Asian Development Bank Multi-Regional Input-Output Database.



#### Figure 5.3.15: Comparison of Traditional and New Revealed Comparative Advantage by Sector, 2017

ICT = information and communication technology.

Note: "VAX\_G" refers to domestic value added ultimately absorbed abroad as defined in Wang, Wei, and Zhu (2013).

Source: Asian Development Bank Multi-Regional Input-Output Database.

Click here for figure data

#### Table 5.3.1: Production Attributable to Domestic Linkages by Sector, 2010–2017 (\$ million)

| Sectors              | 2010    | 2011    | 2012    | 2013          | 201