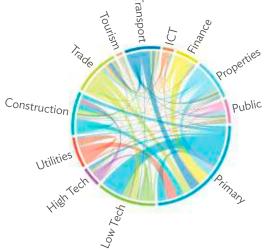

| 1.2.1a | Patterns of Interindustry Transactions Based on the Domestic Consumption Matrix, 2010                                                                    | 26 |
|--------|----------------------------------------------------------------------------------------------------------------------------------------------------------|----|
| 1.2.1b | Patterns of Interindustry Transactions Based on the Domestic Consumption Matrix, 2017                                                                    | 26 |
| 1.2.2a | Backward and Forward Linkages by Industry, 2010                                                                                                          | 26 |
| 1.2.2b | Backward and Forward Linkages by Industry, 2017                                                                                                          | 26 |
| 1.2.3a | Potential Decline in Gross Value Added, 2010–2017                                                                                                        | 27 |
| 1.2.3b | Potential Decline in Gross Value Added Attributed to Domestic Final Demand, 2010–2017                                                                    | 27 |
| 1.2.3C | Potential Decline in Gross Value Added Attributed to Exports, 2010–2017                                                                                  | 27 |
| 1.2.4a | Potential Decline in Gross Output, 2010–2017                                                                                                             | 27 |
| 1.2.4b | Potential Decline in Gross Output Attributed to Domestic Final Demand, 2010–2017                                                                         | 27 |
| 1.2.4C | Potential Decline in Gross Output Attributed to Exports, 2010–2017                                                                                       | 27 |
| 1.3.1  | Exports and Imports as a Share of Gross Domestic Product, 2010–2017                                                                                      | 30 |
| 1.3.2  | Total Foreign Trade by Sector, 2017                                                                                                                      |    |
| 1.3.3  | Trend of Export Activity by End-Use Category, 2010–2017                                                                                                  |    |
| 1.3.4  | Shares of Sectors to Total Intermediate Exports, 2010–2017                                                                                               |    |
| 1.3.5  | Shares of Sectors to Total Final Exports, 2010–2017                                                                                                      |    |
| 1.3.6  | Trend of Import Activity by End-Use Category, 2010–2017                                                                                                  |    |
| 1.3.7  | Shares of Sectors to Total Intermediate Imports, 2010–2017                                                                                               |    |
| 1.3.8  | Shares of Sectors to Total Final Imports, 2010–2017                                                                                                      |    |
| 1.3.9  | Ranking of Sectors According to Imported Input-to-Output Ratios and Exported<br>Output-to-Output Ratios, 2017                                            |    |
| 1.3.10 | Total Foreign-Traded Input, 2010–2017                                                                                                                    | -  |
| 1.3.11 | Total Foreign-Traded Output, 2010–2017                                                                                                                   | -  |
| 1.3.12 | Decomposition of Total Production Attributable to Domestic and Interregional Demand, 2010–2017                                                           | _  |
| 1.3.13 | Growth Rates of Production Components Based on Two-Region Input-Output Table, 2010–2017                                                                  |    |
| 1.3.14 | Gross Exports versus Value-Added Exports by Sector, 2017                                                                                                 |    |
| 1.3.15 | Comparison of Traditional and New Revealed Comparative Advantage by Sector, 2017                                                                         |    |
| 1.4.1a | Trade in Value-Added Flow with Top Trading Partners, 2010                                                                                                |    |
| 1.4.1b | Trade in Value-Added Flow with Top Trading Partners, 2017                                                                                                |    |
| 1.4.2  | Trade in Value-Added by Industry, 2017                                                                                                                   |    |
| 1.4.3  | Trade in Value-Added, 2010–2017                                                                                                                          | 40 |
| 1.4.4  | Trends in Production Activities as a Share of Gross Domestic Product, by Type of Value-Added<br>Creation Activities Based on Forward Linkages, 2010–2017 | 40 |
| 1.4.5  | Structural Changes from 2010 to 2017 in Different Types of Value-Added Creation Activities                                                               |    |
| 15     | Based on Forward Linkages                                                                                                                                | 40 |
| 1.4.6  | Simple Global Value Chain Production Activities as a Share of Total Global Value Chain Production                                                        |    |
|        | Activities Based on Forward Linkages, 2010–2017                                                                                                          | 41 |
| 1.4.7  | Production Activities as a Share of Gross Domestic Product, by Type of Value-Added Creation                                                              |    |
|        | Activities Based on Backward Linkages, 2010–2017                                                                                                         | 41 |
| 1.4.8  | Structural Changes from 2010 to 2017 in Different Types of Value-Added Creation Activities                                                               |    |
|        | Based on Backward Linkages                                                                                                                               | 41 |
| 1.4.9  | Simple Global Value Chain Production Activities as a Share of Total Global Value Chain Production                                                        |    |
|        | Activities Based on Backward Linkages                                                                                                                    | 41 |
| 1.4.10 | Global Value Chain Participation Based on Forward and Backward Linkages at the Sectoral Level,                                                           |    |
|        | 2010 and 2017                                                                                                                                            |    |
| 1.4.11 | Nominal Growth Rates of Different Value-Added Activities in the Manufacturing Sector, 2010–2017                                                          | 42 |