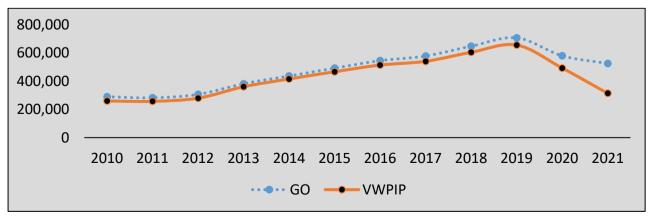

For supplementary information on the Construction sector reference can be made to Appendix I for the Concepts and Definitions, Appendix II for the Composition of the Macroeconomic Aggregates, Appendix III for the Building Permits Issued, Appendix IV for the Completion Certificates Issued, Appendix V for the Quarterly Building and Construction Value of Work Put-in-Place, Appendix VI for the Building Material Price Index, Appendix VII for the Macroeconomic Aggregates 1970 – 2021, Appendix VIII for Major Events of the Industries, Appendix IX for the Gross Output compared with the Value of Work Put-in-Place and Appendix X for the Sample Questionnaire.