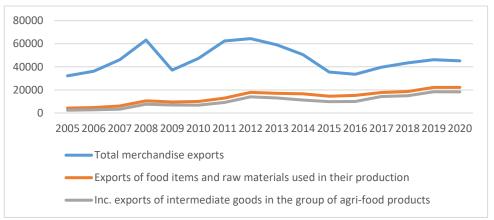

Undoubtedly, the opening of land market will have certain positive macroeconomic effects of a temporary nature. After all, strengthening the formation of agricultural specialization creates a basis for growing foreign exchange earnings to Ukraine's economy and mainly acts towards achieving and maintaining external equilibrium of the economy, and stability of its balance of payments. Because it is exactly the agri-food components of Ukrainian exports that have become most important export drivers in recent years and still compensate, to some extent, the loss of markets for other items (see Fig. 1).

Figure 1. Dynamics of Ukraine's commodity exports, 2005–2020, million USD Source: compiled according to NBU statistics [14].

The formation of the model of export-oriented agri-food growth in Ukraine is mainly based on the tandem of big agribusiness, that is, large agricultural holdings of Ukrainian origin and foreign multinational companies operating in agriculture that increase investments in Ukrainian agricultural sector. The scale of their dominance is illustrated by the data of Table 3.